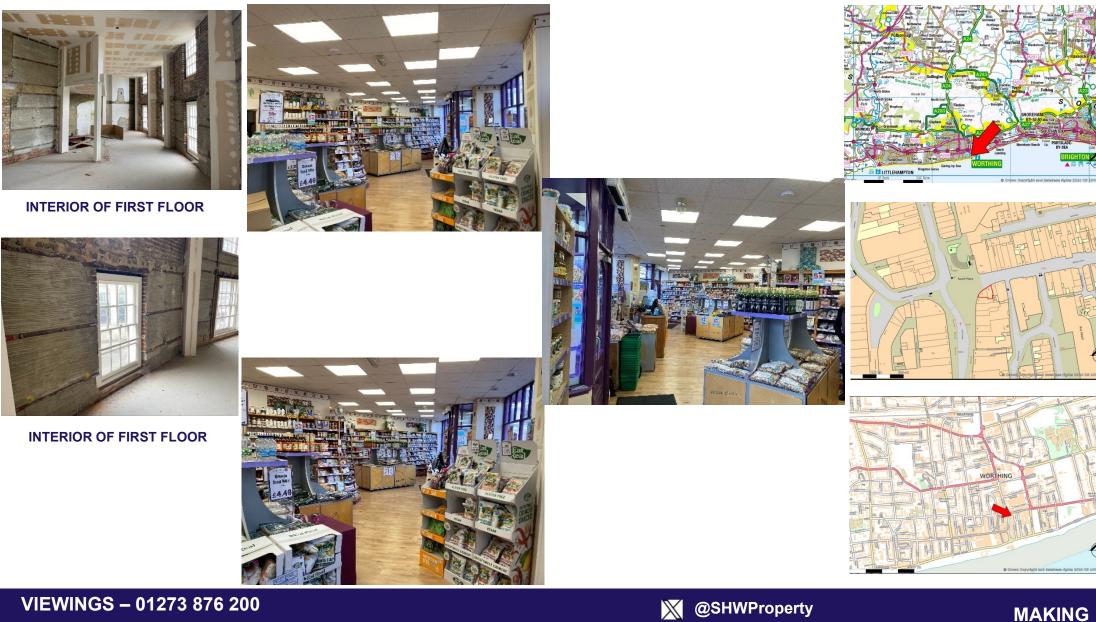

### DESCRIPTION

A two storey building with brick faced elevations and a pitched roof. The ground floor is used as retail and the first floor is accessed by step ladder. The second floor has been removed, but could be replaced subject to the necessary consents. In the data room, under the heading Associated Surveys, a video of the interior of the upper parts can be viewed.

### **OPPORTUNITY**

There is opportunity in the future to make full use of space at first and second floor levels for commercial or residential uses, subject to necessary consents. The drawings in the data room show a possible location for a staircase from ground to first floors.

### LOCATION

Worthing is the largest town in West Sussex with a population over 105,000. It is 55 miles south of London, 12 miles west of Brighton and 18 miles east of Chichester.

The town is a centre for retail, leisure and business with large employers such as GSK, Bowers & Wilkins, Southern Water, Equiniti, Rayner Optics, LEMO UK and HMRC all having large facilities in the town.

Located nearby are HSBC, Pizza Express, ASK, Jessops, Barclays, Lloyds, Toni & Guy. TK Maxx is in the nearby 58,000 sq ft Montague Centre.