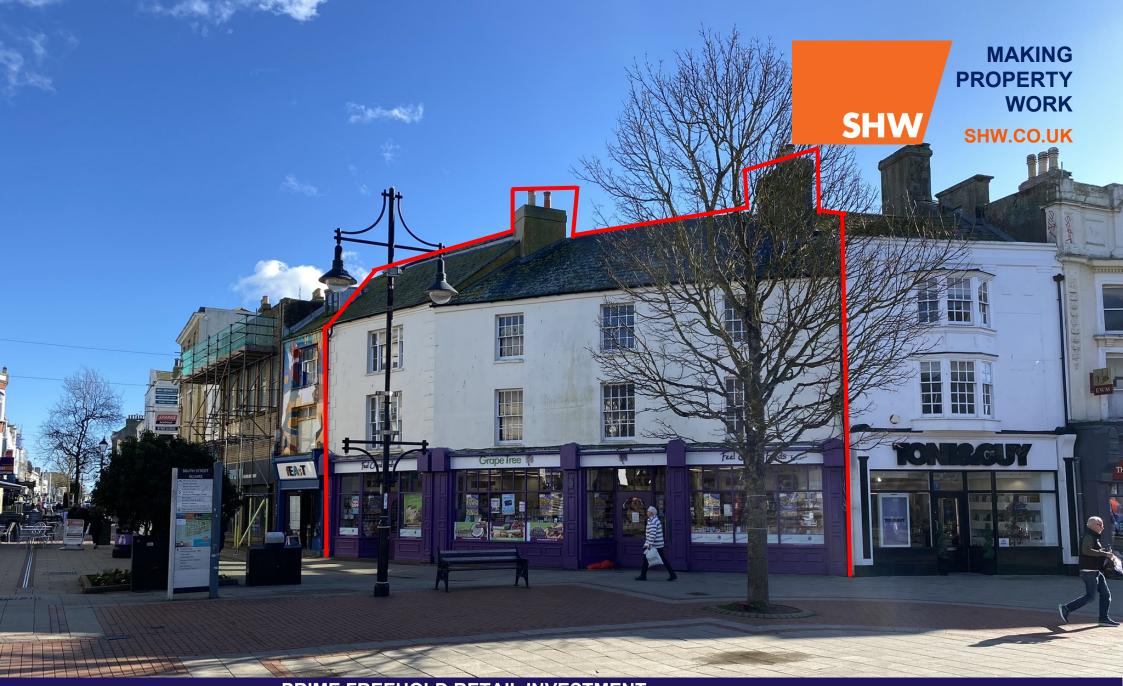

FOR SALEPRIME FREEHOLD RETAIL INVESTMENT<br/>LET TO NATIONAL MULTIPLE56-58, South Street, Worthing, West Sussex BN11 3AA<br/>Producing £43,500 pa, OIEO £415,000 / 10%

#### SITUATION

The property lies at the junction of three important retail streets, Chapel Road, Warwick Street and South Street. It faces towards the clock tower, South Place, and the main entrance to The Guildbourne Centre, the covered shopping centre.

Located nearby are HSBC, Pizza Express, ASK, Jessops, Barclays, Lloyds, Toni & Guy. TK Maxx is in the nearby 58,000 sq ft Montague Centre.