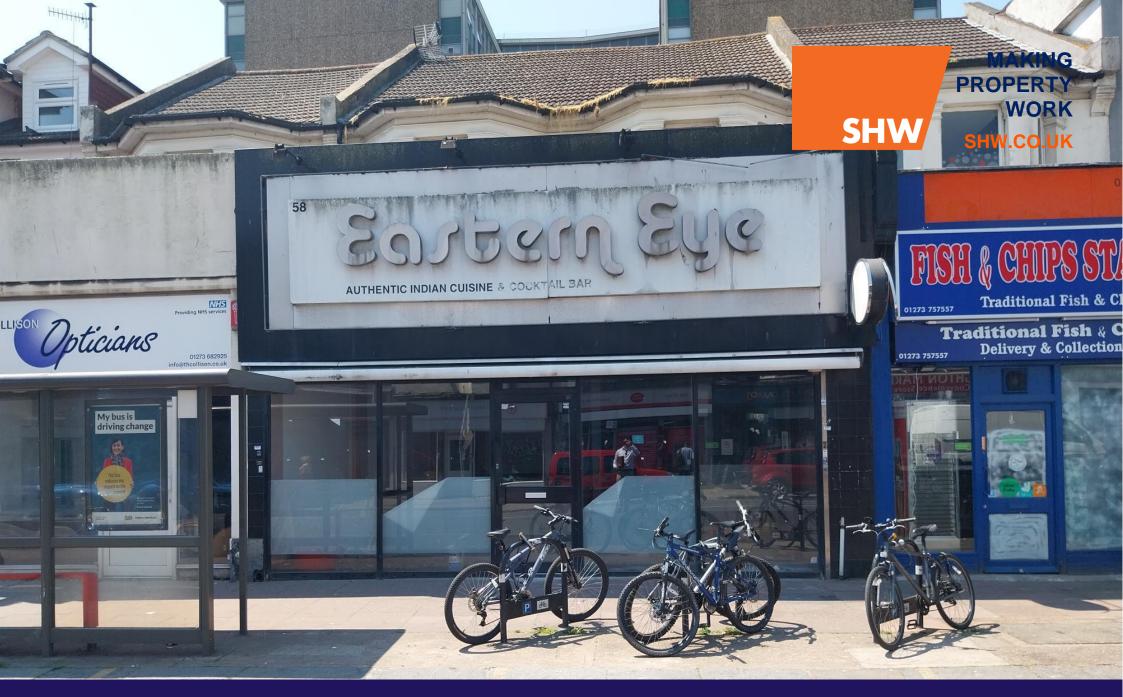

TO LET

IMPRESSIVE E-CLASS PREMISES PROMINENT LOCATION – 865 SQ FT (80.36 SQ M)

58, London Road, Brighton, BN1 4JE

SHW.CO.UK

## LOCATION

The property is situated in a prominent centre position of a busy parade in the heart of London Road. A short walk from Brighton station and Preston Park, London Road is an area that receives high footfall from residents, commuters and students. Nearby occupiers include Fatto A Mano, Kaspas, Dominos Pizza, Costa Coffee and Betfred.

## **AMENITIES / OPPORTUNITY**

- Impressive glass frontage
- Fully fitted kitchen
- Large two tier dining area with roof lights
- Nearby occupiers include Fatto A Mano, Kaspas, Dominos Pizza, Costa Coffee, and Betfred.