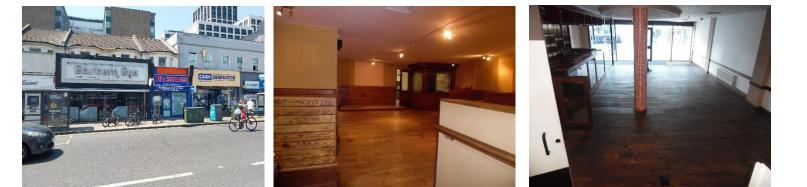

#### DESCRIPTION

The property comprises a large open plan ground floor dining area, fully fitted kitchen, storage and W/C facilities. The restaurant benefits from a large glass frontage providing excellent natural light into the ground floor dinning area with additional roof lights to the rear of the property. There is additional access provided at the rear of the building from Elder Place.

## **AMENITIES / OPPORTUNITY**

- Impressive glass frontage
- Fully fitted kitchen
- Large two tier dining area with roof lights
- Nearby occupiers include Fatto A Mano, Kaspas, Dominos Pizza, Costa Coffee, and Betfred.