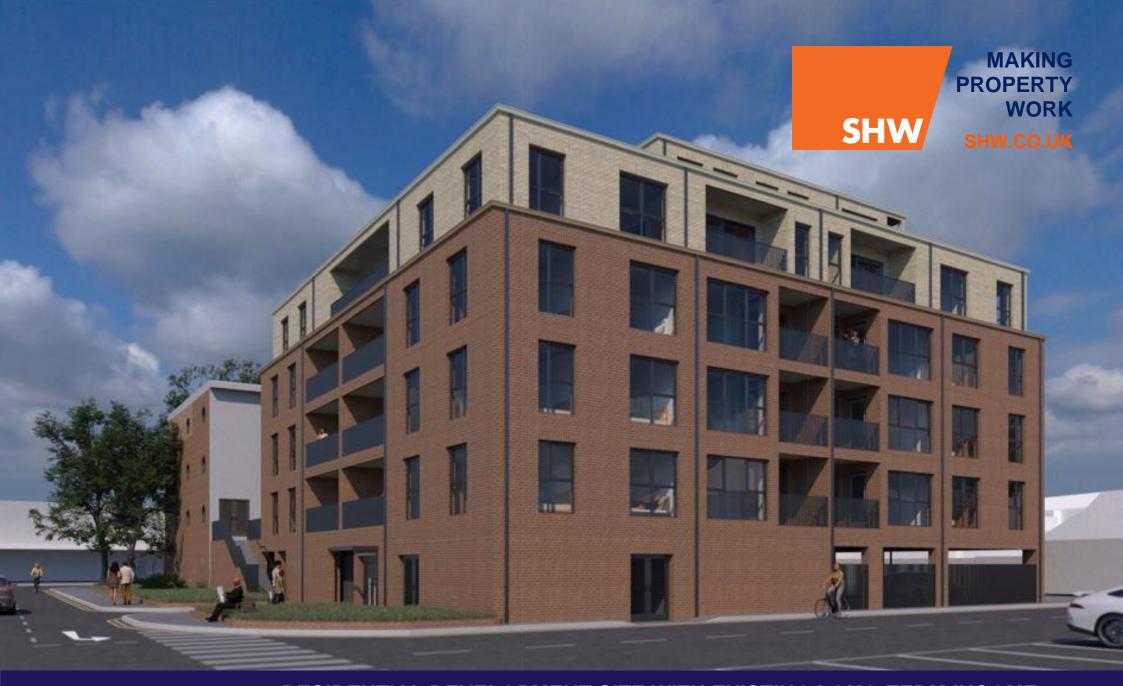

## RESIDENTIAL DEVELOPMENT SITE WITH EXISTING LONG-TERM INCOME

- Existing retail and residential investment (Passing Rent £66,190 pa)
- Rear land with Planning Consent for 29 x 1 & 2 bed flats
   Zero Affordable, Zero CIL, S106 (£324,000) already been paid

#### **DESCRIPTION**

- 5 shops, 4 let to longstanding tenants & 1 vacant (passing rent £65,650pa). ERV £80,000pa.
- 15 flats sold off on 125 year long leases (ground rent £540pa).
- Rear land comprises a parcel of land with Planning Consent to build 29 flats over ground to 5<sup>th</sup> floor plus 17 parking spaces (Reference -22/02450/F).
- Zero Affordable, Zero CIL, S106 (£324,000) has already been paid.
- Comprises a mix of spacious 1 and 2 bedroom flats.
- Most proposed flats have balconies.