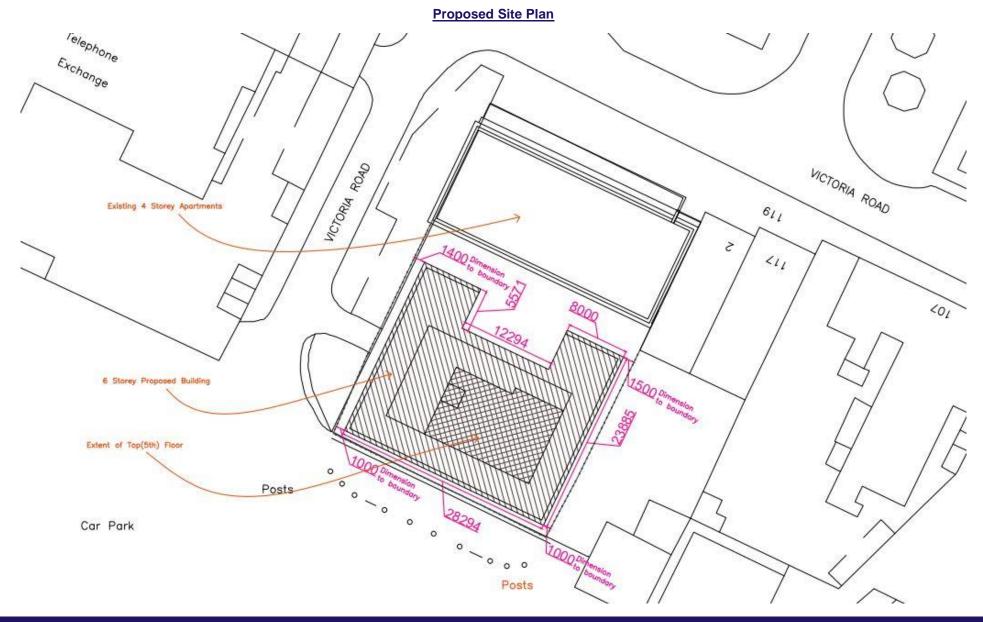

#### **DESCRIPTION**

- 5 shops, 4 let to longstanding tenants & 1 vacant (passing rent £65,650pa). ERV £80,000pa.
- 15 flats sold off on 125 year long leases (ground rent £540pa).
- Rear land comprises a parcel of land with Planning Consent to build 29 flats over ground to 5<sup>th</sup> floor plus 17 parking spaces (Reference -22/02450/F).
- Zero Affordable, Zero CIL, S106 (£324,000) has already been paid.
- Comprises a mix of spacious 1 and 2 bedroom flats.
- Most proposed flats have balconies.