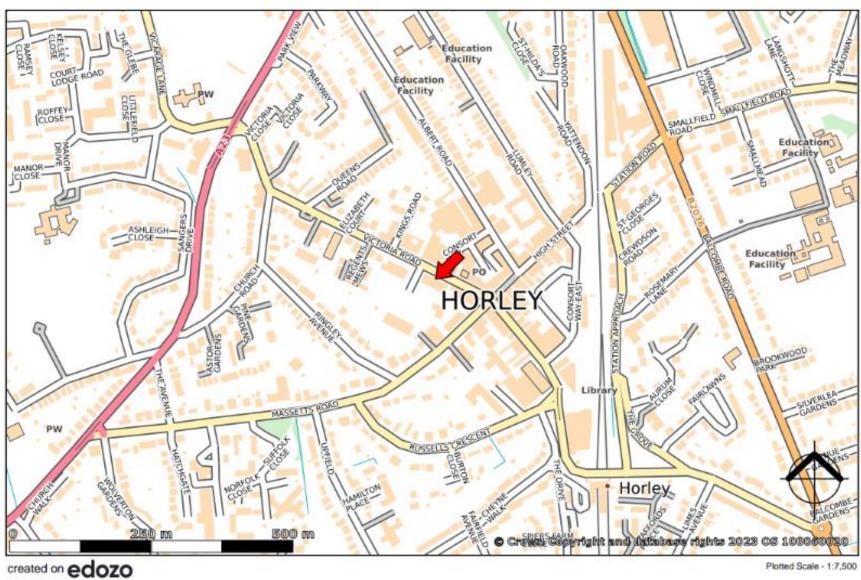

Saxley Court, 121-129 Victoria Road, Horley, Surrey, RH6 7AS

#### **LOCATION**

- Town centre position.
- Immediately off the A23 Brighton Road, approximately 2 miles from Junction 9 of the M23.
- Walking distance to Horley Train Station providing services to London Farringdon, London Bridge, London Victoria, Gatwick Airport and Brighton.