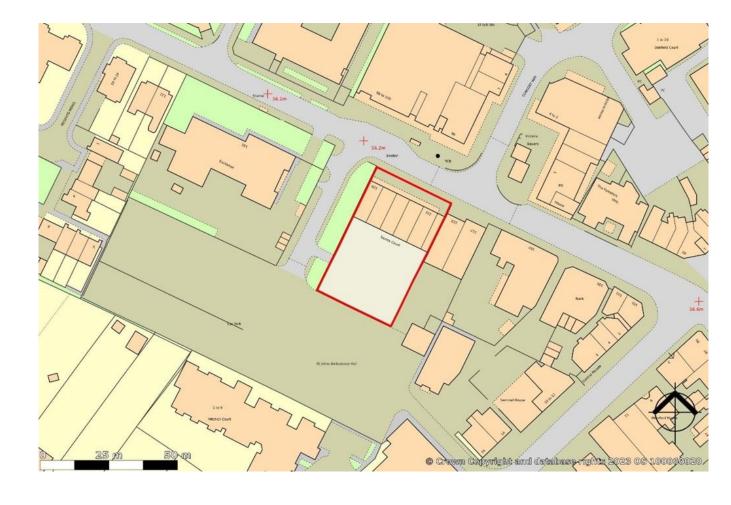

Saxley Court, 121-129 Victoria Road, Horley, Surrey, RH6 7AS

#### **DESCRIPTION**

- 5 shops, 4 let to longstanding tenants & 1 vacant (passing rent £65,650pa). ERV £80,000pa.
- 15 flats sold off on 125 year long leases (ground rent £540pa).
- Rear land comprises a parcel of land with Planning Consent to build 29 flats over ground to 5<sup>th</sup> floor plus 17 parking spaces (Reference -22/02450/F).
- Zero Affordable, Zero CIL, S106 (£324,000) has already been paid.
- Comprises a mix of spacious 1 and 2 bedroom flats.
- Most proposed flats have balconies.