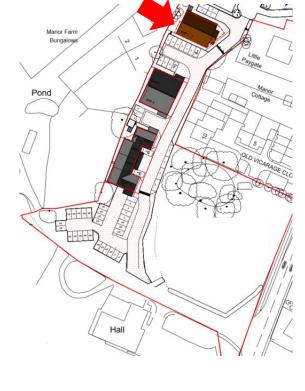

### **LOCATION**

Situated on the western side of Little London Road (A267), just south of the junction with the B2203 Heathfield Road, approximately 5 miles north of Hailsham and the A22. Horam is a rapidly growing village with various new housing developments. The village high street benefits from all the usual conveniences and services.