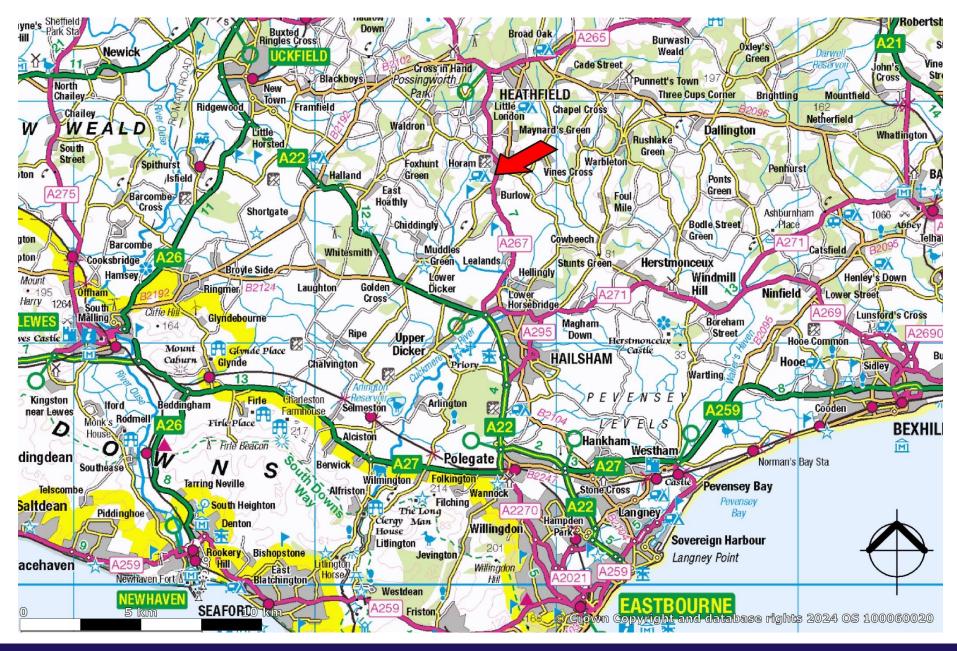

### **LOCATION**

Situated on the western side of Little London Road (A267), just south of the junction with the B2203 Heathfield Road, approximately 5 miles north of Hailsham and the A22. Horam is a rapidly growing village with various new housing developments. The village high street benefits from all the usual conveniences and services.