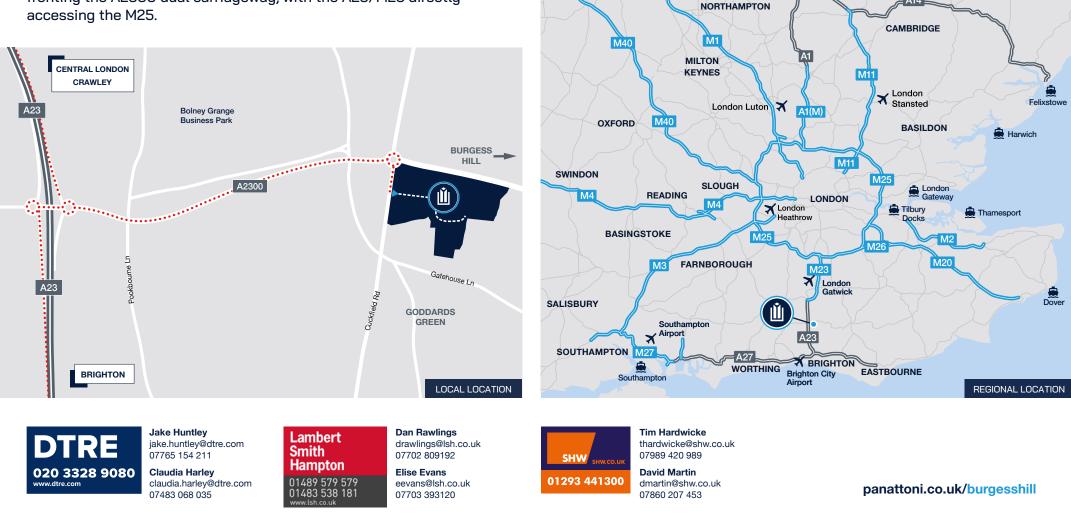

Panattoni Park Burgess Hill directly fronts the A2300 dual carriageway, and offers

quick access to the A23/M23, Gatwick Airport, Brighton, and the South Coast. Roche Diagnostics and DPD are already in occupation.

### LOCATION

Panattoni Park Burgess Hill benefits from a location directly fronting the A2300 dual carriageway, with the A23/M23 directly accessing the M25.

A23 | UK Cuckfield road Burgess Hill BN6 9LG what.3.words /// batches.moisture.craziest