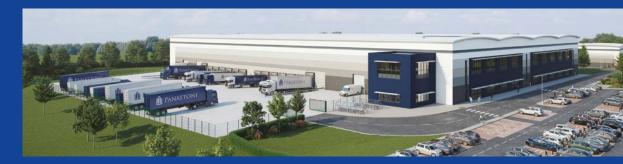

# PANATTONI PARK BURGESS HILL

AVAILABLE Q2

202

UNIT 14 Speculative build industrial/warehouse opportunity 146,400 SQ FT

**Ù** Panattoni

### BRAND NEW GRADE-A INDUSTRIAL LOGISTICS UNIT 146,400 SQ FT

Unit 14 at Panattoni Park Burgess Hill provides grade-A industrial logistics space in an established location.

With 12.5m clear internal height, plus generous dock and level access door provision, Unit 14 offers a highly versatile operational envelope. Target BREEAM 'Excellent' and EPC 'A' ratings, plus standard roof-mounted solar panels, minimise energy consumption costs.

Panattoni Park Burgess Hill directly fronts the A2300 dual carriageway, and offers

quick access to the A23/M23, Gatwick Airport, Brighton, and the South Coast. Roche Diagnostics and DPD are already in occupation.