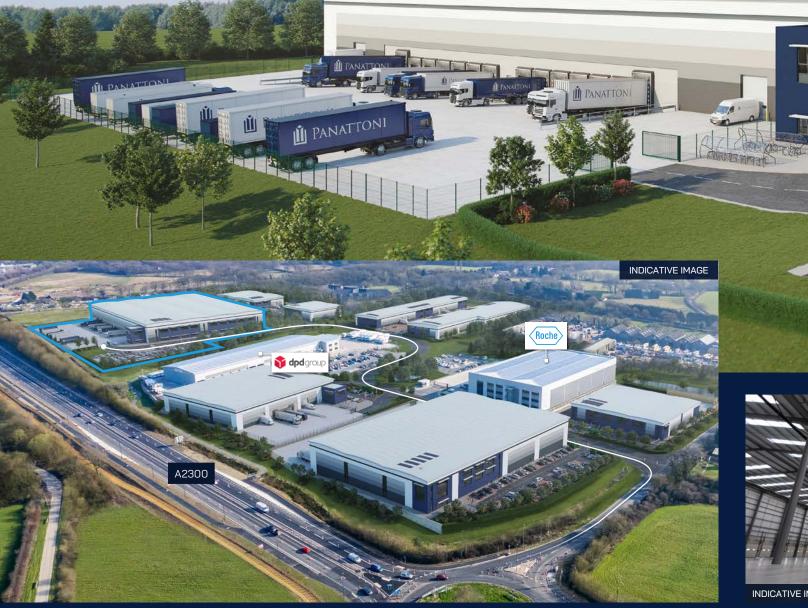

Panattoni Park Burgess Hill directly fronts the A2300 dual carriageway, and offers

quick access to the A23/M23, Gatwick Airport, Brighton, and the South Coast. Roche Diagnostics and DPD are already in occupation.

### LOCATION

Panattoni Park Burgess Hill benefits from a location directly fronting the A2300 dual carriageway, with the A23/M23 directly accessing the M25.

A23 | UK Cuckfield road Burgess Hill BN6 9LG what.3.words /// batches.moisture.craziest