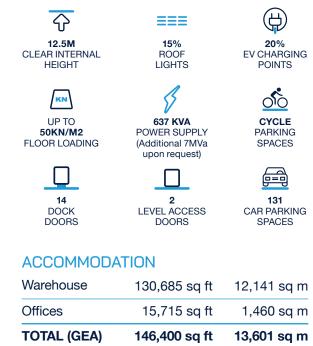

### **UNIT 14 SPECIFICATION**

### BRAND NEW GRADE-A INDUSTRIAL LOGISTICS UNIT 146,400 SQ FT

Unit 14 at Panattoni Park Burgess Hill provides grade-A industrial logistics space in an established location.

With 12.5m clear internal height, plus generous dock and level access door provision, Unit 14 offers a highly versatile operational envelope. Target BREEAM 'Excellent' and EPC 'A' ratings, plus standard roof-mounted solar panels, minimise energy consumption costs.