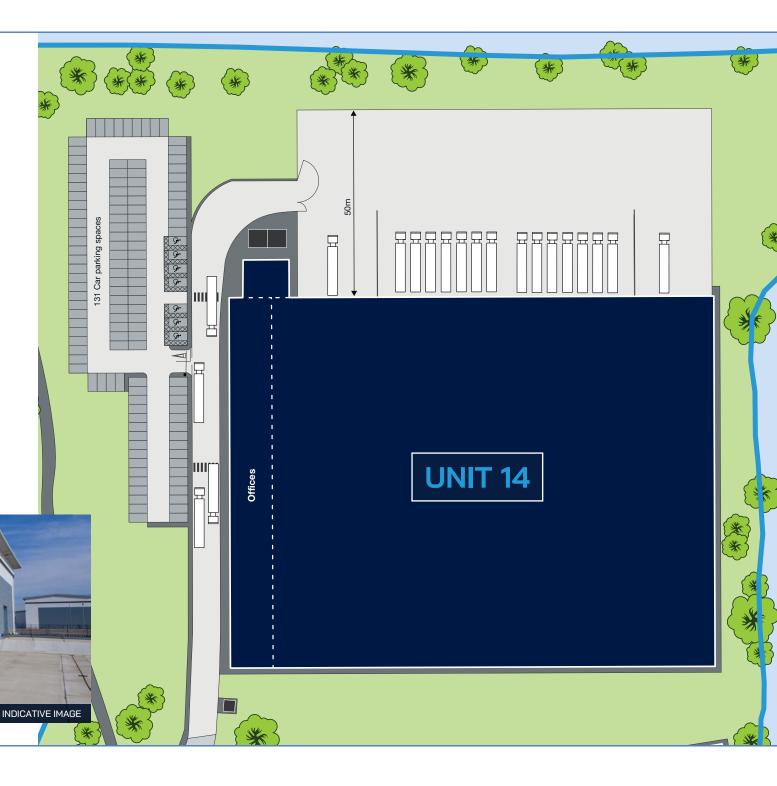

# PANATTONI PARK BURGESS HILL

AVAILABLE Q2

202

UNIT 14 Speculative build industrial/warehouse opportunity 146,400 SQ FT

**Ù** Panattoni

### **UNIT 14 SPECIFICATION**