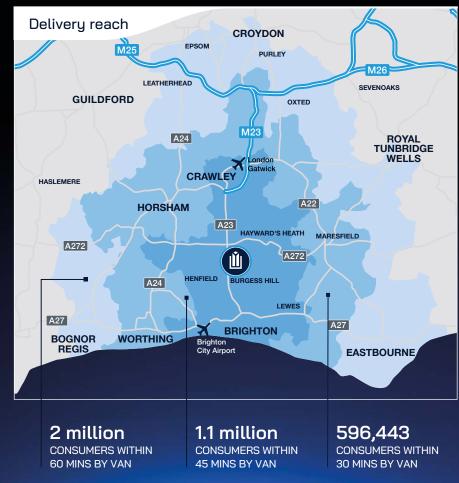

Unit 14 offers direct access to the affluent South East region and beyond. 1.1 million customers can be reached in 45 minutes by van, and 32.1 million customers can be reached in a single HGV trip.

panattoni.co.uk/burgesshill

## LOCATED FOR THE LAST MILE

Located for the last mile, Panattoni Park Burgess Hill offers direct market access to the affluent consumer markets of the Home Counties and south coast.

With one million consumers within 45 minutes by van, Burgess Hill itself is set to witness significant growth. Approximately 3,500 new homes and a proposed 1.4m sq ft science and technology park are both due to be created on sites immediately adjacent to the park.