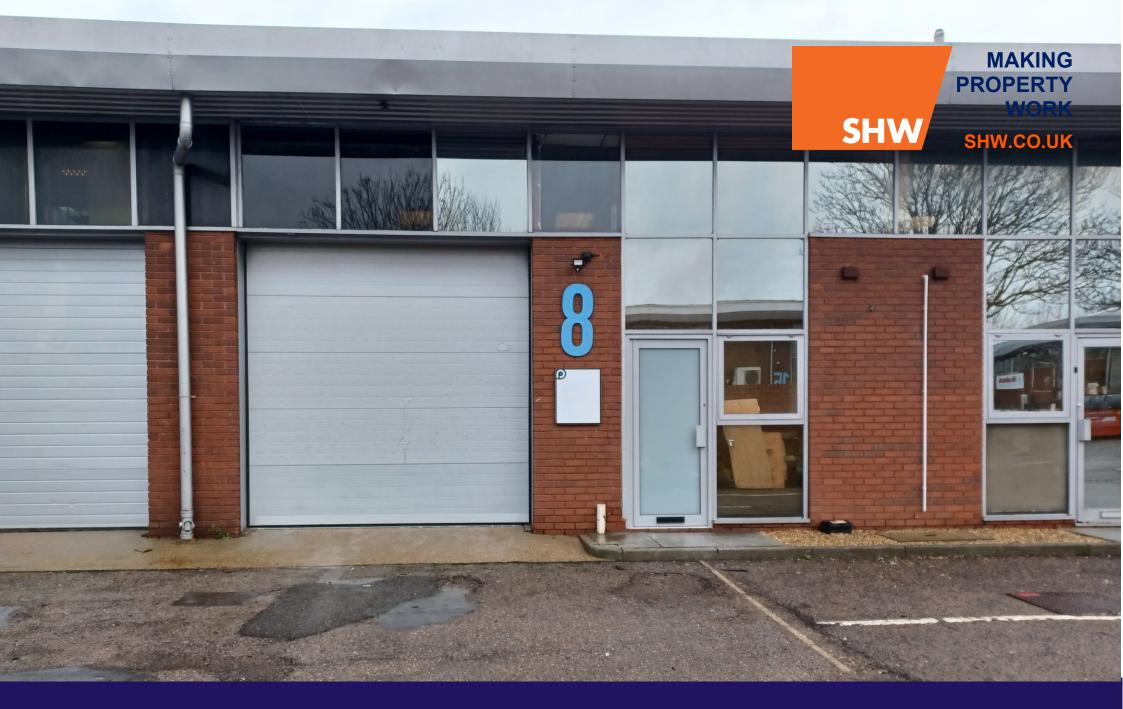

TO LET

INDUSTRIAL AND WAREHOUSE – 1,173 SQ FT (108.97 SQ M) Unit 8 Progress Business Park, Progress Way, Croydon, Surrey, CR0 4XD

#### DESCRIPTION

The premises comprise a mid-terrace unit of brickwork construction with steel trussed roof and painted concrete floor. The property is located within a secure, gated estate and benefits from on-site car parking and loading. The unit is fully refurbished.

### **AMENITIES / OPPORTUNITY**

- On-site parking
- WC facilities
- Secure, gated estate
- Roller shutter loading door
- Fully refurbished