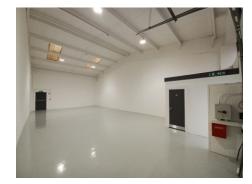

#### DESCRIPTION

The premises comprise a mid-terrace unit of brickwork construction with steel trussed roof and painted concrete floor. The property is located within a secure, gated estate and benefits from on-site car parking and loading. The unit is fully refurbished.

## ACCOMMODATION

|                        | SQ FT | SQ M   |
|------------------------|-------|--------|
| Ground Floor Warehouse | 1,173 | 108.97 |

Approximate gross internal area.