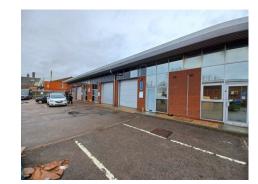

#### DESCRIPTION

The premises comprise a mid-terrace unit of brickwork construction with steel trussed roof and painted concrete floor. The property is located within a secure, gated estate and benefits from on-site car parking and loading. The unit is fully refurbished.

#### LOCATION

The well established Progress Business Park is located on the Eastern side of Progress Way, which runs North to South between Beddington Farm Road and Commerce Way, close to their junctions with the A23 Purley Way.