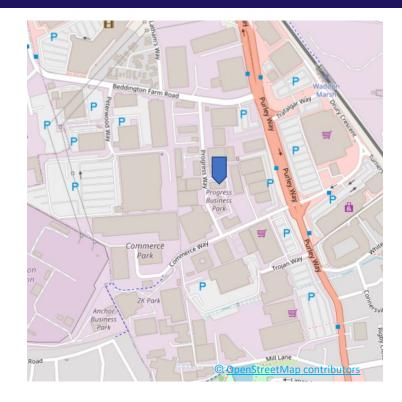

#### LOCATION

The well established Progress Business Park is located on the Eastern side of Progress Way, which runs North to South between Beddington Farm Road and Commerce Way, close to their junctions with the A23 Purley Way.

Central Croydon is approximately one mile to the West and Waddon Marsh Tram Link Station approximately 0.5 miles distance providing quick and easy access into Central Croydon and both East and West Croydon Railway Stations as well as Mitcham and Wimbledon to the West.