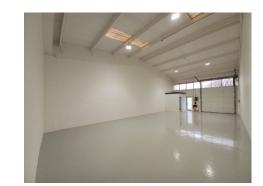

#### DESCRIPTION

The premises comprise a mid-terrace unit of brickwork construction with steel trussed roof and painted concrete floor. The property is located within a secure, gated estate and benefits from on-site car parking and loading. The unit is fully refurbished.

## ACCOMMODATION

|                        | SQ FT | SQ M   |
|------------------------|-------|--------|
| Ground Floor Warehouse | 1,173 | 108.97 |

Approximate gross internal area.

### **AMENITIES / OPPORTUNITY**

- On-site parking
- WC facilities
- Secure, gated estate
- Roller shutter loading door
- Fully refurbished