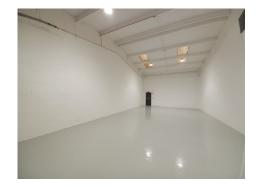

#### DESCRIPTION

The premises comprise a mid-terrace unit of brickwork construction with steel trussed roof and painted concrete floor. The property is located within a secure, gated estate and benefits from on-site car parking and loading. The unit is fully refurbished.

## ACCOMMODATION

|                        | SQ FT | SQ M   |
|------------------------|-------|--------|
| Ground Floor Warehouse | 1,173 | 108.97 |

Approximate gross internal area.