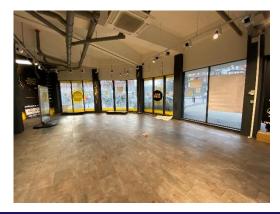

## **DESCRIPTION**

The property comprises a ground floor retail unit extending to approximately 4,835 sq ft (449 sq m), with a forecourt to the front for parking. The retail unit is part of a mixed-use development comprising 14 apartments.

## **ACCOMMODATION**

|        | SQ FT | SQ M |  |
|--------|-------|------|--|
| GROUND | 4,835 | 449  |  |