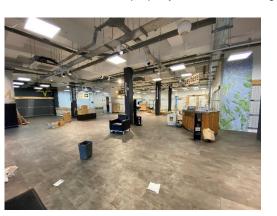

## **DESCRIPTION**

The property comprises a ground floor retail unit extending to approximately 4,835 sq ft (449 sq m), with a forecourt to the front for parking. The retail unit is part of a mixed-use development comprising 14 apartments.

## **ACCOMMODATION**

|        | SQ FT | SQ M |  |
|--------|-------|------|--|
| GROUND | 4,835 | 449  |  |