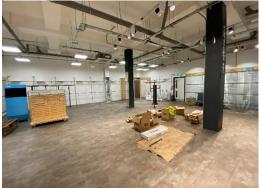

## **DESCRIPTION**

The property comprises a ground floor retail unit extending to approximately 4,835 sq ft (449 sq m), with a forecourt to the front for parking. The retail unit is part of a mixed-use development comprising 14 apartments.

## **ACCOMMODATION**

|        | SQ FT | SQ M |  |
|--------|-------|------|--|
| GROUND | 4,835 | 449  |  |