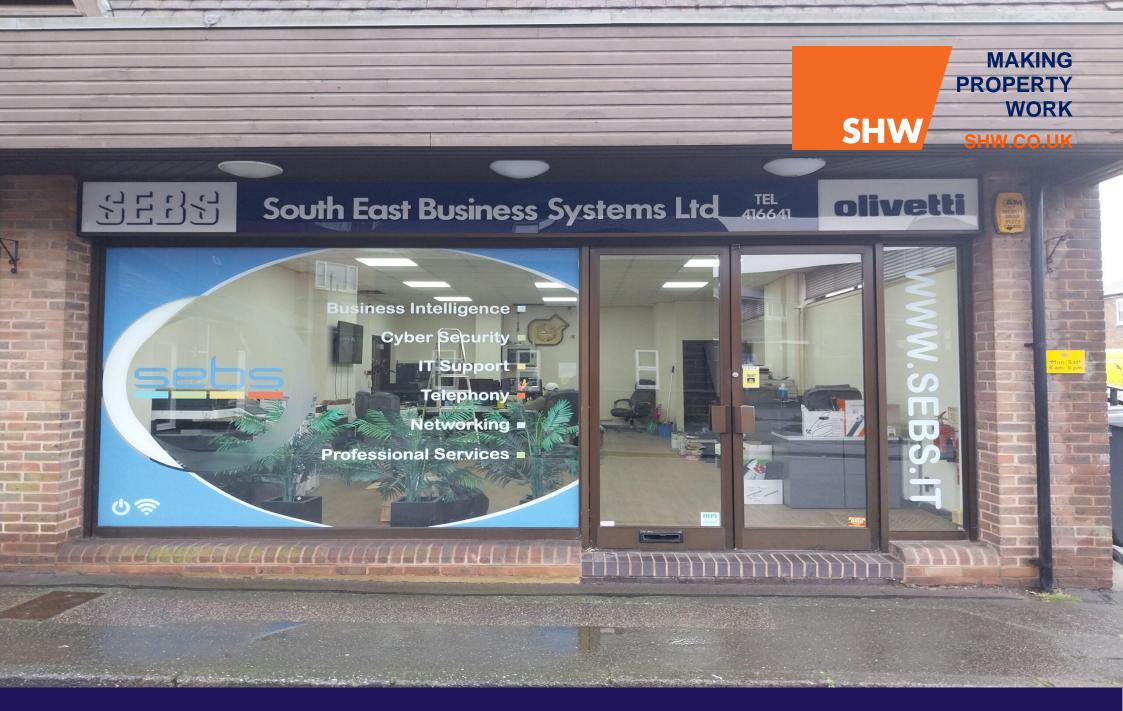

### **DESCRIPTION**

The property comprises an open plan sales area with aluminium frame shop front. Also benefiting from laminate flooring throughout, drop tiled ceiling and fluorescent strip lighting.