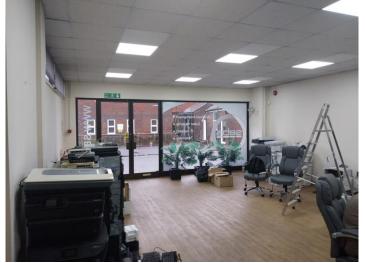

### **DESCRIPTION**

The property comprises an open plan sales area with aluminium frame shop front. Also benefiting from laminate flooring throughout, drop tiled ceiling and fluorescent strip lighting.