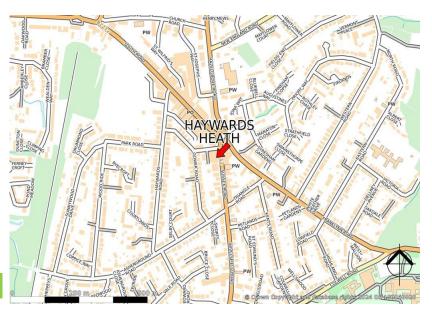

#### **LOCATION**

The premises are located in the affluent Mid Sussex town of Haywards Heath, adjacent to Sussex Beds and opposite Carpet Right on the junction of Sussex Road and South Road. Nearby occupiers include Poundland, WH Smith, Cafe Nero, Costa Coffee and M&S.