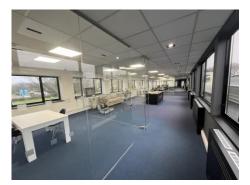

#### **ACCOMMODATION (NET INTERNAL AREA)**

|                        | SQ FT | SQ M   |
|------------------------|-------|--------|
| Ground Floor Reception | 355   | 32.98  |
| First Floor Offices    | 2,432 | 225.93 |
| TOTAL                  | 2,787 | 258.91 |

#### **AMENITIES / OPPORTUNITY**

- Well presenting reception
- 9 allocated car parking spaces
- Carpeted with perimeter trunking
- Suspended ceiling
- WC accommodation
- Self contained