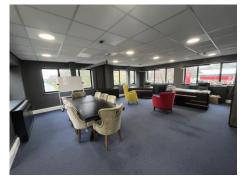

#### DESCRIPTION

19 Lloyds Court is located at first floor level fronting Manor Royal Road. Access is through large double doors into a reception area leading up to the offices at first floor level. The offices are of brick construction with allocated parking and self-contained offices.

#### **AMENITIES / OPPORTUNITY**

- Well presenting reception
- 9 allocated car parking spaces
- Carpeted with perimeter trunking
- Suspended ceiling
- WC accommodation
- Self contained