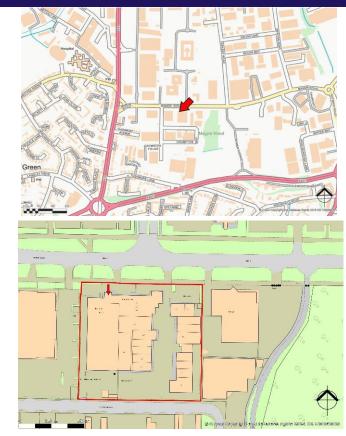

### LOCATION

Lloyds Court is located in the heart of Manor Royal within Crawley's Business Improvement District and commercial area.

Junction 9 of the M23 is approximately 4 miles and Junction 10 approximately 2 miles, providing access to the M23/M25 interchange.