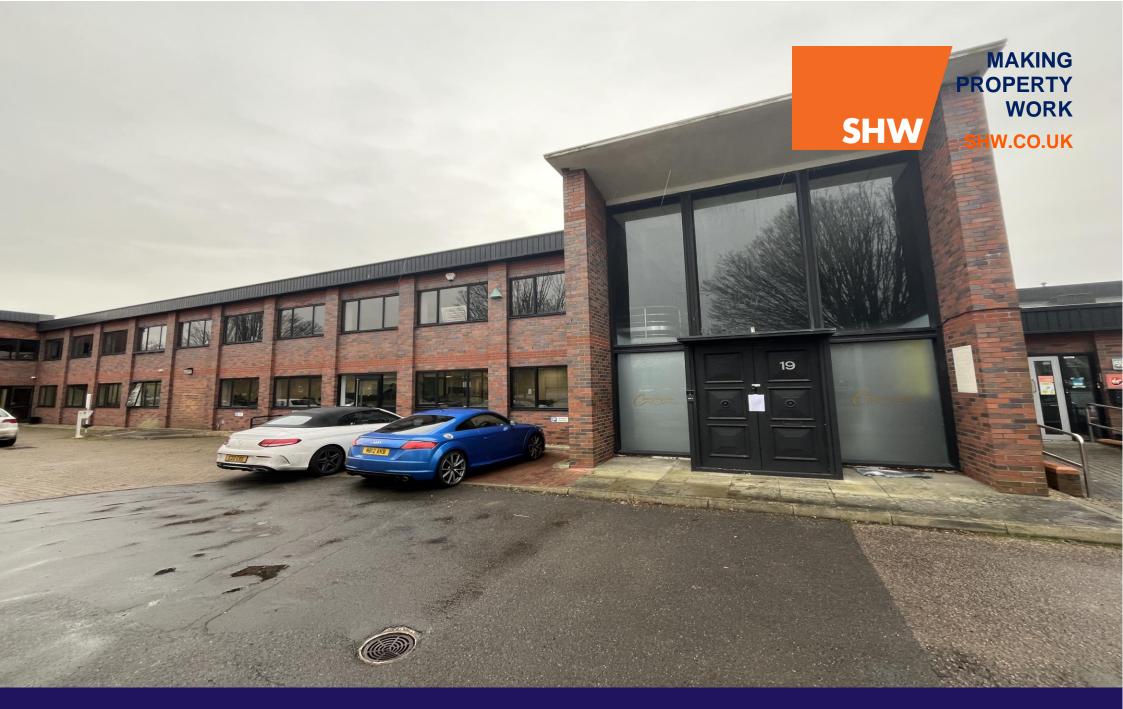

#### DESCRIPTION

19 Lloyds Court is located at first floor level fronting Manor Royal Road. Access is through large double doors into a reception area leading up to the offices at first floor level. The offices are of brick construction with allocated parking and self-contained offices.

#### **AMENITIES / OPPORTUNITY**

- Well presenting reception
- 9 allocated car parking spaces
- Carpeted with perimeter trunking
- Suspended ceiling
- WC accommodation
- Self contained