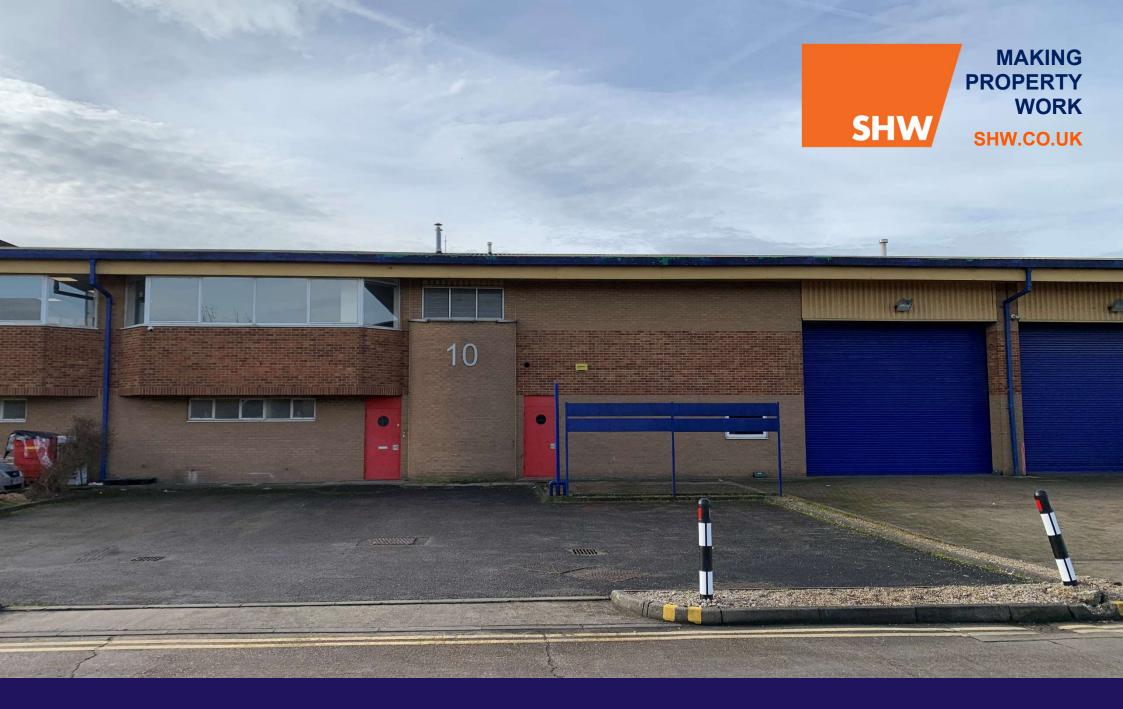

TO LET

INDUSTRIAL AND WAREHOUSE – 5,090 SQ FT (472.88 SQ M) Unit 10, Willow Centre, Willow Lane Industrial Estate, CR4 4NX

#### DESCRIPTION

The property comprises a dual pitched warehouse unit of steel portal frame construction, with offices to the front elevation and a large self-contained yard. The unit is to be fully refurbished.