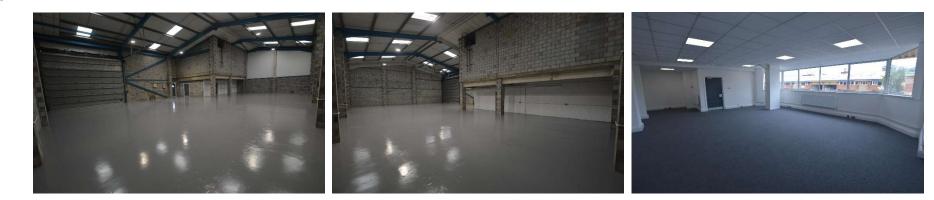

#### DESCRIPTION

The property comprises a dual pitched warehouse unit of steel portal frame construction, with offices to the front elevation and a large self-contained yard. The unit is to be fully refurbished.

#### AMENITIES

- To be fully refurbished
- Electric roller shutter loading door
- Three phase electricity
- Large self contained yard/parking area
- Kitchenette
- First floor offices

#### EPC

The EPC rating is to be assessed once refurbishment works are completed.

© OpenStreetMap contributors

Photos are indicative of a refurbished unit on the estate