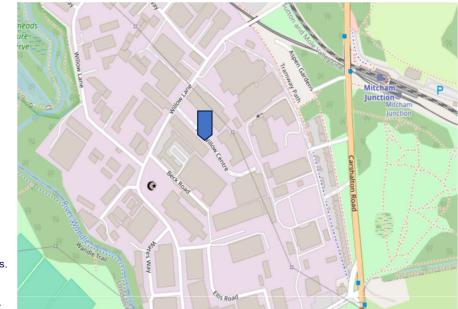

#### LOCATION

The unit is located in the Willow Centre on the established Willow Lane Industrial Estate, approximately 9 miles south of Central London and 4 miles north of Croydon.

The A217 is approximately 1.5 miles to the west, providing swift access to the M25 (J8) and the M23.

Mitcham Junction Tram stop is close by, providing access to Croydon, Wimbledon and beyond as well as a link to the mainline railway network at East Croydon Station.