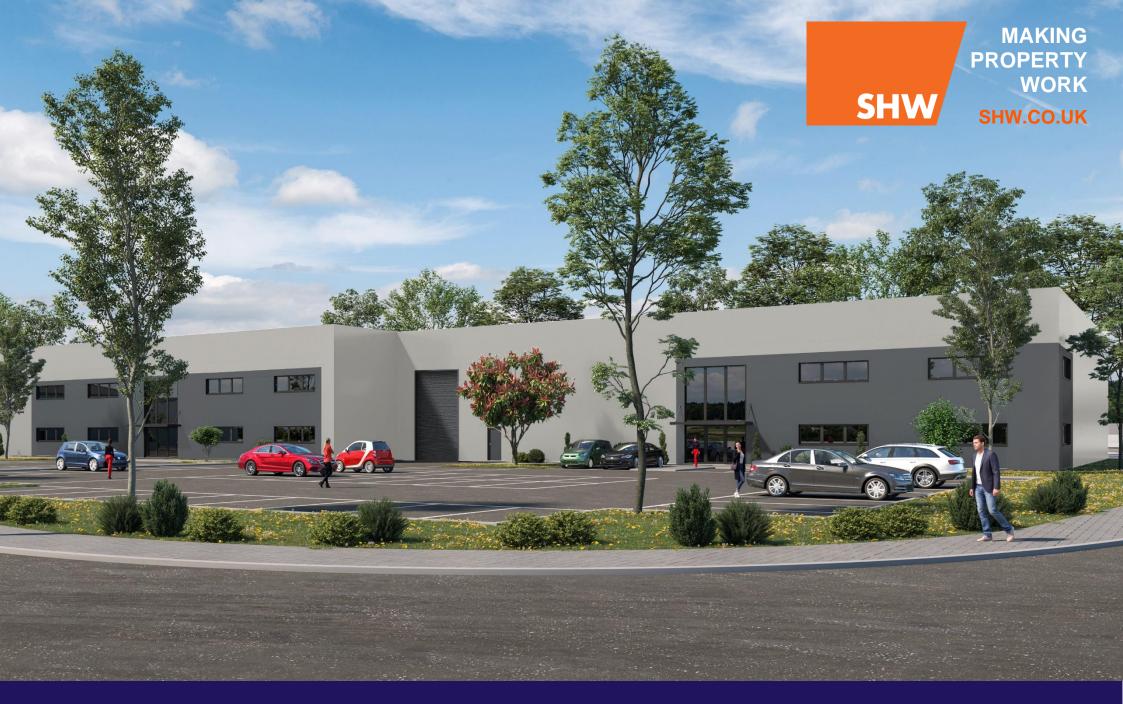

TO LET

NEW UNITS – 13K SQ FT & 21K SQ FT UNITS G1 & G2 SWALLOW ENTERPRISE PARK, HAILSHAM, EAST SUSSEX BN27 4EL

#### **DESCRIPTION**

Latest phase providing a total of 105,000 sq ft in 7 separate blocks capable of division from 1,600 sq ft upwards. The terraces have the ability to combine multiple units up to 15,000 sq ft. Larger units are also available on a design and build basis.

## **ACCOMODATION** (GIA SUBJECT TO MEASUREMENT)

|    | SQ FT  | SQ M  |
|----|--------|-------|
| G1 | 21,280 | 1,976 |
| G2 | 13,272 | 1,232 |

Smaller units available in Blocks C, D, E & F