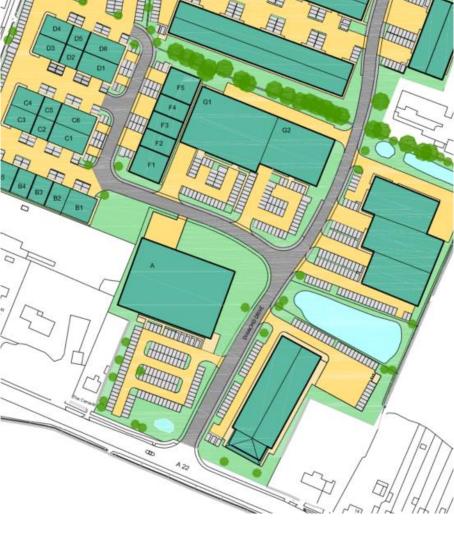

#### **DESCRIPTION**

Latest phase providing a total of 105,000 sq ft in 7 separate blocks capable of division from 1,600 sq ft upwards. The terraces have the ability to combine multiple units up to 15,000 sq ft. Larger units are also available on a design and build basis.

## **ACCOMODATION** (GIA SUBJECT TO MEASUREMENT)

|    | SQ FT  | SQ M  |
|----|--------|-------|
| G1 | 21,280 | 1,976 |
| G2 | 13,272 | 1,232 |

Smaller units available in Blocks C, D, E & F