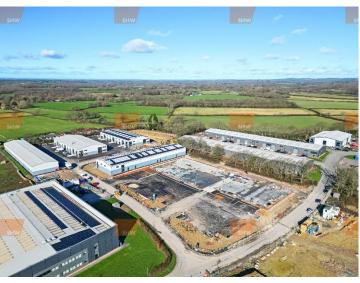

#### **DESCRIPTION**

Latest phase providing a total of 105,000 sq ft in 7 separate blocks capable of division from 1,600 sq ft upwards. The terraces have the ability to combine multiple units up to 15,000 sq ft. Larger units are also available on a design and build basis.

## **LOCATION**

Prominently located off the Golden Cross A22, approximately 1.5 miles west of Hailsham. The A22 provides a direct link to the M23 at Crawley to the north and Eastbourne to the south.