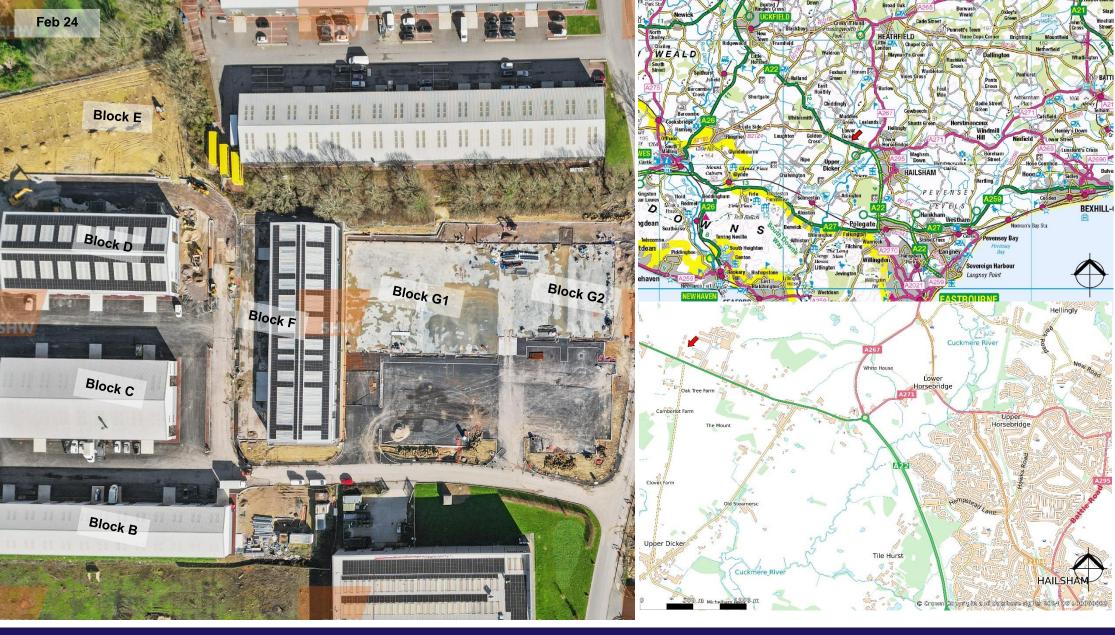

#### **DESCRIPTION**

Latest phase providing a total of 105,000 sq ft in 7 separate blocks capable of division from 1,600 sq ft upwards. The terraces have the ability to combine multiple units up to 15,000 sq ft. Larger units are also available on a design and build basis.

## **LOCATION**

Prominently located off the Golden Cross A22, approximately 1.5 miles west of Hailsham. The A22 provides a direct link to the M23 at Crawley to the north and Eastbourne to the south.

## **ACCOMODATION** (GIA SUBJECT TO MEASUREMENT)

|    | SQ FT  | SQ M  |
|----|--------|-------|
| G1 | 21,280 | 1,976 |
| G2 | 13,272 | 1,232 |

Smaller units available in Blocks C, D, E & F