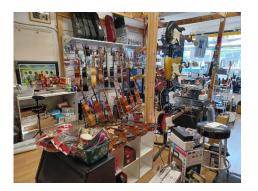

## **DESCRIPTION**

The property comprises a ground floor shop with single W/C and kitchenette facilities to the rear. The space is suitable for a variety of occupiers that can take advantage from the large ground floor sales area and prominent frontage. Additionally, a single private parking space at the rear of the property is allocated to the shop.

#### **ACCOMMODATION**

|                       | SQ FT | SQ M |
|-----------------------|-------|------|
| Ground Floor - Retail | 746   | 69.3 |