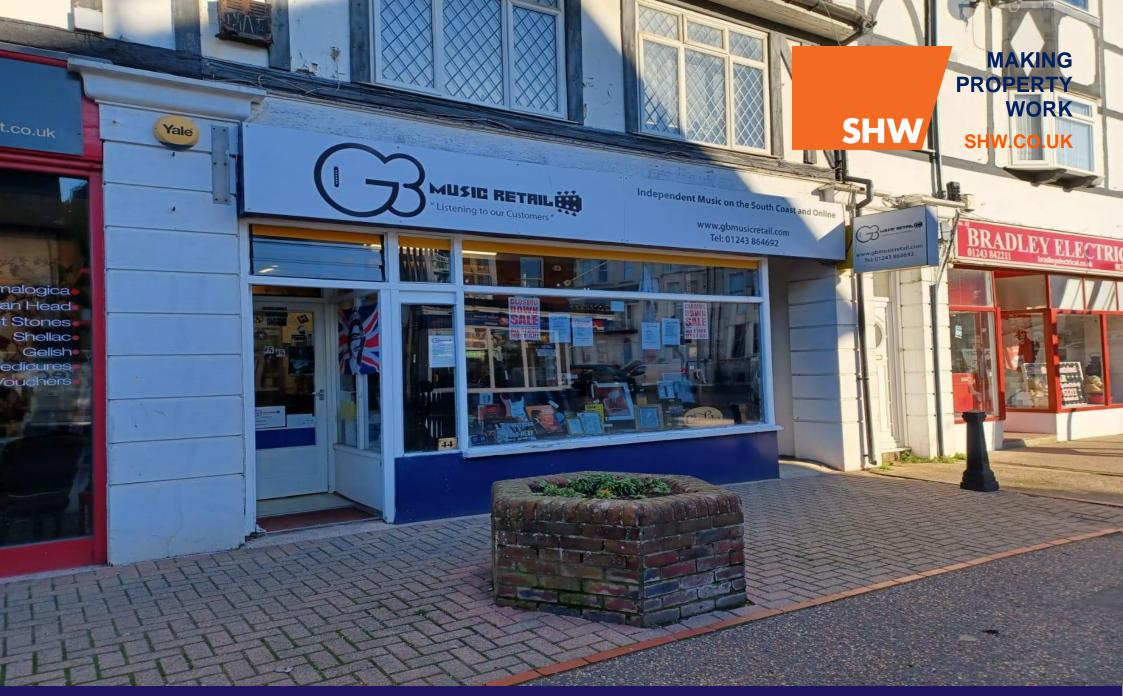

TO LET / FOR SALE

PROMINENT RETAIL PREMISES + 1 PARKING SPACE 746 SQ FT (69.3 SQ M)

44 Aldwick Road, Bognor Regis, West Sussex, PO21 2PN

**BOGNO** 

REGIS

## **DESCRIPTION**

The property comprises a ground floor shop with single W/C and kitchenette facilities to the rear. The space is suitable for a variety of occupiers that can take advantage from the large ground floor sales area and prominent frontage. Additionally, a single private parking space at the rear of the property is allocated to the shop.

# **LOCATION**

The property is situated on the Northern Side of Aldwick Road, an established shopping parade in the busy seaside town Bognor Regis. Regular bus services are located directly outside the parade with on street parking a short walk away. Nearby occupiers include Tesco's Express, Kia Motors, Chez Moi and Victoria Inn Public House.