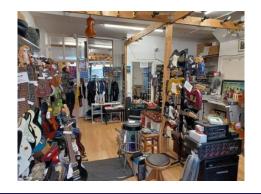

## **DESCRIPTION**

The property comprises a ground floor shop with single W/C and kitchenette facilities to the rear. The space is suitable for a variety of occupiers that can take advantage from the large ground floor sales area and prominent frontage. Additionally, a single private parking space at the rear of the property is allocated to the shop.

#### **ACCOMMODATION**

|                       | SQ FT | SQ M |
|-----------------------|-------|------|
| Ground Floor - Retail | 746   | 69.3 |