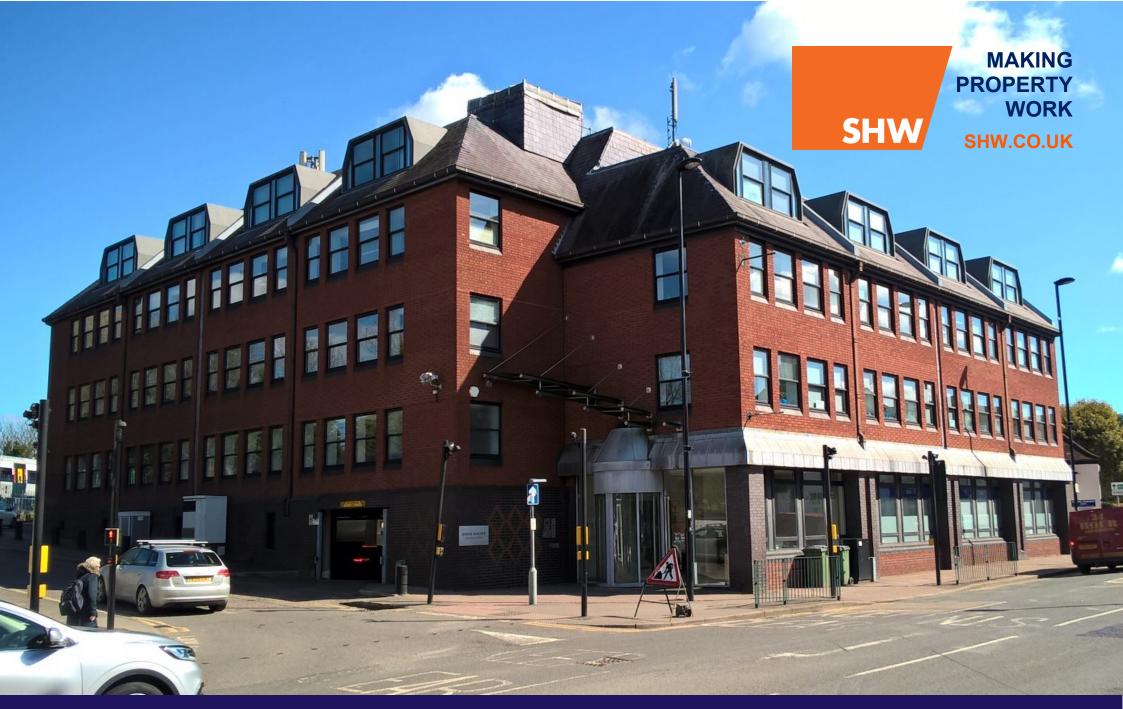

TO LET

REFURBISHED OFFICE SUITE – 1,811 SQ FT (168.25 SQ M) Suite 4, Oaks House, 16-22 West Street, Epsom, Surrey, KT18 7RG

### **DESCRIPTION**

Oaks House is a modern purpose built office in the heart of Epsom town centre.

The available space comprises an open-plan office suite which is being refurbished to a high specification with kitchen, data cabling and meeting room, ready for immediate occupation.