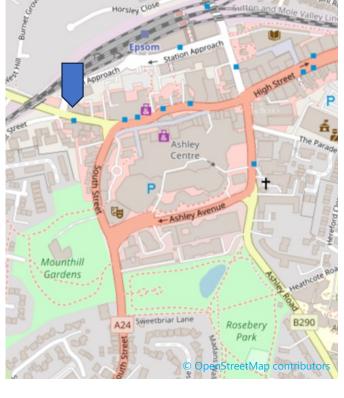

### LOCATION

Epsom is strategically located on the A24 which provides fast access to the M25 (J9) and the A3 at Tolworth, both of which are within 5

Heathrow and Gatwick airports are 20 and 25 miles respectively.

The mainline station provides a fast and frequent service direct to London Victoria and Waterloo, travel time approximately 35mins.

The property is prominently situated on the corner of West Street and Station Approach within 200 metres of the mainline station and Ashley Shopping Centre.