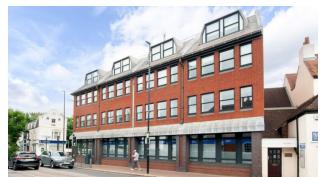

TO LET

REFURBISHED OFFICE SUITE – 1,811 SQ FT (168.25 SQ M) Suite 4, Oaks House, 16-22 West Street, Epsom, Surrey, KT18 7RG

### **DESCRIPTION**

Oaks House is a modern purpose built office in the heart of Epsom town centre.

The available space comprises an open-plan office suite which is being refurbished to a high specification with kitchen, data cabling and meeting room, ready for immediate occupation.