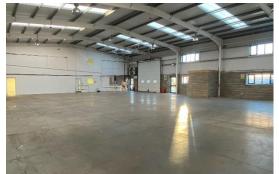

#### DESCRIPTION

The property comprises a modern warehouse/light industrial business unit with features including a roller shutter door, eaves height of 6m, generous loading apron and parking area.

There is forecourt parking and loading facilities along with the shared use of communal parking areas.

#### AMENITIES

- High Bay Warehouse
- Integral offices
- LED lighting
- Kitchen point
- Roller shutter doors
- Good loading / unloading
- Ample car parking
- Eaves height 6m