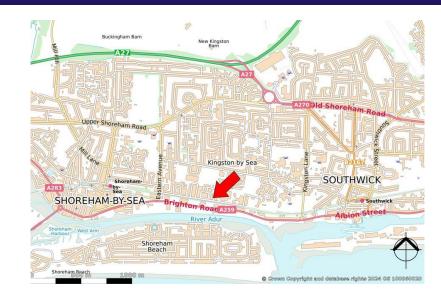

#### LOCATION

Situated on the well-known Dolphin Road Industrial Estate between Brighton & Worthing, and forming part of a modern development of high-quality business units.

The A259 and A27 are nearby, providing convenient access to central Brighton (6 miles), Worthing (5 miles) and the wider A27/A23/A24 corridors. Shoreham town centre, railway station and various bus services are within walking distance.

Nearby occupiers include Gemini Print, WSM Plastic, Higgidy, Infinity Foods, Barnes DAF and Dolphin Fitness.