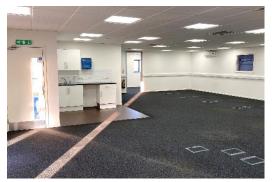

#### DESCRIPTION

The property comprises a modern warehouse/light industrial business unit with features including a roller shutter door, eaves height of 6m, generous loading apron and parking area.

There is forecourt parking and loading facilities along with the shared use of communal parking areas.

#### AMENITIES

- High Bay Warehouse
- Integral offices
- LED lighting
- Kitchen point
- Roller shutter doors
- Good loading / unloading
- Ample car parking
- Eaves height 6m