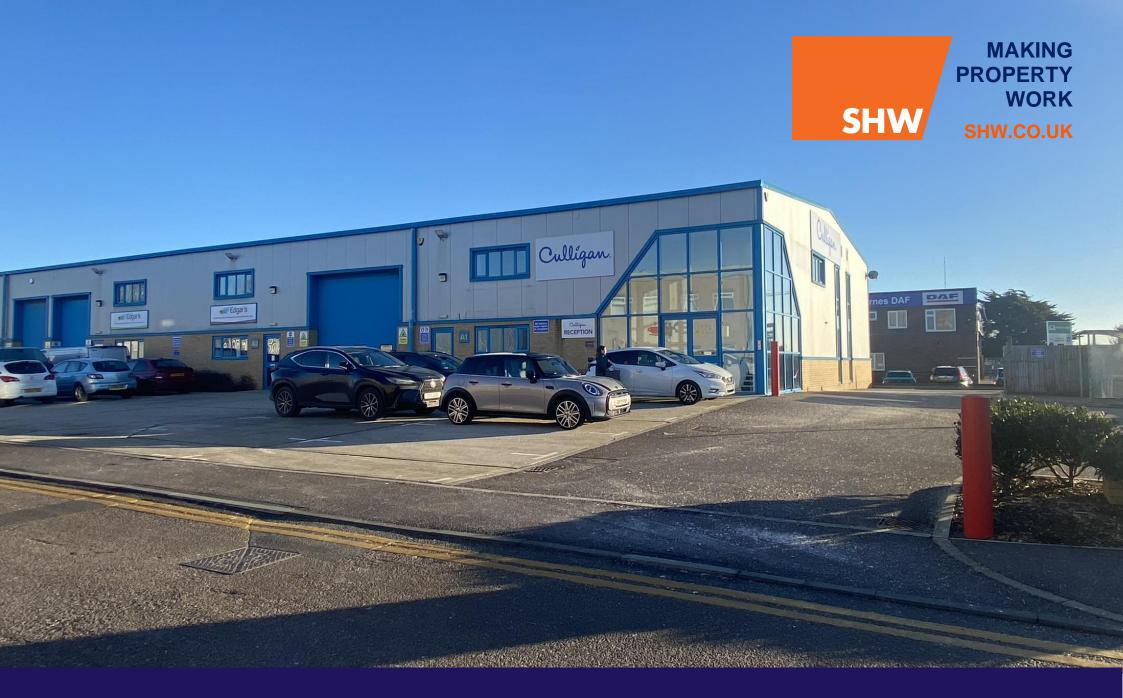

**TO LET** 

INDUSTRIAL AND WAREHOUSE – 9,990 SQ FT (928.10 SQ M) Unit A1-3, Dolphin Enterprise Centre, Evershed Way, Shoreham-By-Sea, BN43 6QB

#### DESCRIPTION

The property comprises a modern warehouse/light industrial business unit with features including a roller shutter door, eaves height of 6m, generous loading apron and parking area.

There is forecourt parking and loading facilities along with the shared use of communal parking areas.

#### AMENITIES

- High Bay Warehouse
- Integral offices
- LED lighting
- Kitchen point
- Roller shutter doors
- Good loading / unloading
- Ample car parking
- Eaves height 6m