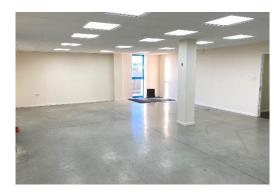

#### DESCRIPTION

The property comprises a modern warehouse/light industrial business unit with features including a roller shutter door, eaves height of 6m, generous loading apron and parking area.

There is forecourt parking and loading facilities along with the shared use of communal parking areas.

#### AMENITIES

- High Bay Warehouse
- Integral offices
- LED lighting
- Kitchen point
- Roller shutter doors
- Good loading / unloading
- Ample car parking
- Eaves height 6m