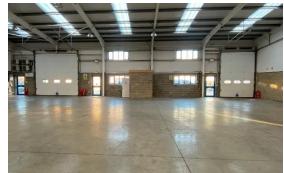

#### DESCRIPTION

The property comprises a modern warehouse/light industrial business unit with features including a roller shutter door, eaves height of 6m, generous loading apron and parking area.

There is forecourt parking and loading facilities along with the shared use of communal parking areas.

#### AMENITIES

- High Bay Warehouse
- Integral offices
- LED lighting
- Kitchen point
- Roller shutter doors
- Good loading / unloading
- Ample car parking
- Eaves height 6m