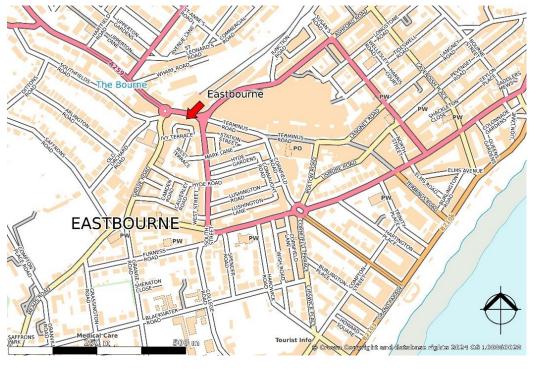

#### **LOCATION**

The premises is situated on the southern side of Terminus Road in Eastbourne with the main line rail station opposite and only a short walk from the main Beacon shopping centre. Eastbourne is located 22 miles east of Brighton, 33 miles south-east of Gatwick Airport & Crawley, 12 miles west of Hastings and 24 miles south of Tunbridge Wells.