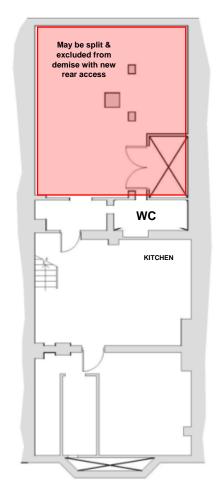

### **DESCRIPTION**

- Mid terrace period building
- Ground floor shop with glazed frontage
- Basement storage (partial section may be split and excluded from demise)
- · Kitchenette and 2x WC including DDA compliant
- 3-phase supply with air conditioning
- Class E use (Commercial, Business and Service)

#### **ACCOMMODATION**

|              | SQ FT | SQ M |
|--------------|-------|------|
| Ground Floor | 1,109 | 103  |
| Basement     | 872   | 81   |

**BASEMENT FLOOR PLAN** 

**GROUND FLOOR PLAN** 

**LOCATION BLOCK PLAN** 

APPROX. SHELL PLANS (INTERNAL STUD PARTITIONS MAY NOT BE SHOWN)

VIEWINGS - Max Perkins

**t:** 01323 437 901

e: mperkins@shw.co.uk

twitter - @SHWProperty