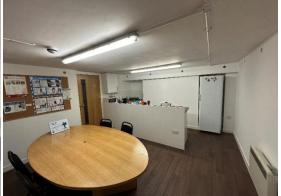

### **DESCRIPTION**

- Mid terrace period building
- Ground floor shop with glazed frontage
- Basement storage (partial section may be split and excluded from demise)
- · Kitchenette and 2x WC including DDA compliant
- 3-phase supply with air conditioning
- Class E use (Commercial, Business and Service)