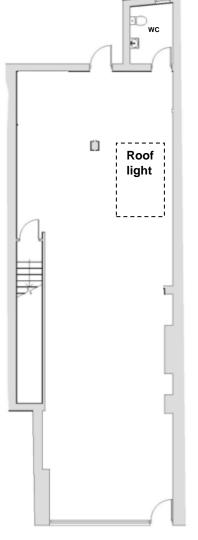

### **DESCRIPTION**

- Mid terrace period building
- Ground floor shop with glazed frontage
- Basement storage (partial section may be split and excluded from demise)
- · Kitchenette and 2x WC including DDA compliant
- 3-phase supply with air conditioning
- Class E use (Commercial, Business and Service)

#### **ACCOMMODATION**

|              | SQ FT | SQ M |
|--------------|-------|------|
| Ground Floor | 1,109 | 103  |
| Basement     | 872   | 81   |

**BASEMENT FLOOR PLAN** 

**GROUND FLOOR PLAN** 

**LOCATION BLOCK PLAN** 

APPROX. SHELL PLANS (INTERNAL STUD PARTITIONS MAY NOT BE SHOWN)

VIEWINGS - Max Perkins

**t:** 01323 437 901

e: mperkins@shw.co.uk

twitter - @SHWProperty