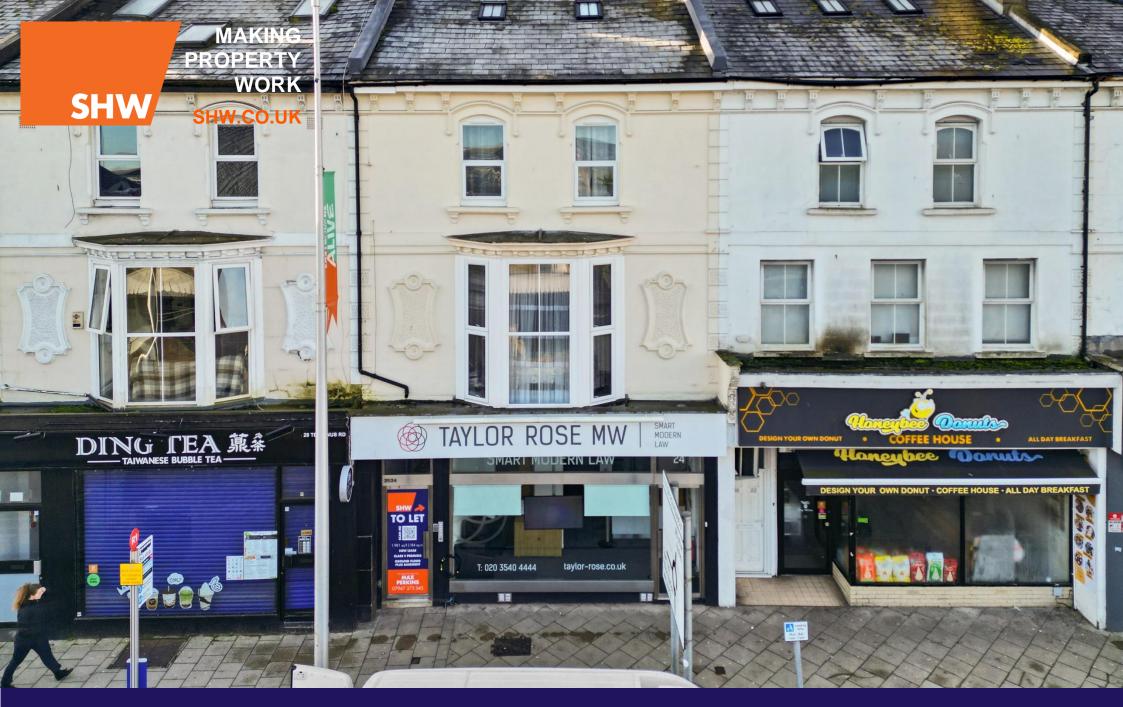

TO LET

PROMINENT CLASS E PREMISES – 1,981 SQ FT (184 SQ M)
24 Terminus Road, Eastbourne, East Sussex, BN21 3LP

### **DESCRIPTION**

- Mid terrace period building
- Ground floor shop with glazed frontage
- Basement storage (partial section may be split and excluded from demise)
- · Kitchenette and 2x WC including DDA compliant
- 3-phase supply with air conditioning
- Class E use (Commercial, Business and Service)