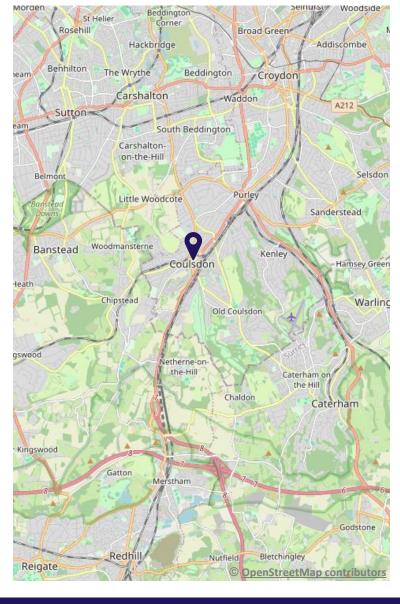

## **LOCATION**

The property is located at the junction of Malcolm Road and Woodcote Grove Road within Coulsdon town centre.

The site is bounded by a day nursery to the south whilst neighbouring an NHS Dialysis Centre to the east. The immediate area comprises a mixture of residential and commercial uses with local amenities located along Chipstead Valley Road.

Coulsdon South Railway Station is within short walking distance providing regular services to Reigate, Gatwick Airport, East Croydon, London Bridge, London Victoria, London St Pancras and Peterborough.

Coulsdon Town Railway Station is located 0.3 miles east of the site, providing services to Tattenham Corner, East Croydon and London Bridge.

Multiple bus routes operate within close proximity.

The property lies within the administrative area of the London Borough of Croydon.