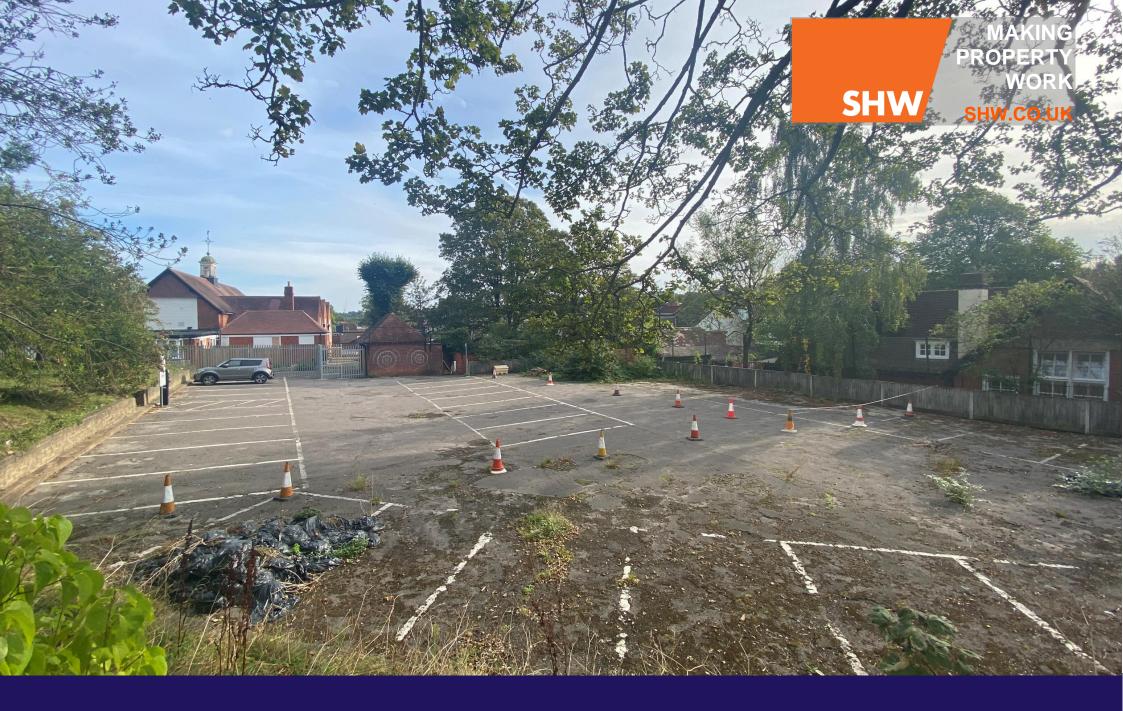

### **DESCRIPTION**

The site comprises a council car park extending to approximately 0.47 acres (0.19 hectares).

The site is predominantly tarmac with grass banks to the roadside perimeters. There is a single-storey prefrabricated building to the north of the site which was used ancillary to the former adult learning and training centre.

The car park is accessed via a narrow vehicular access road, off Chipstead Valley Road.

A limited number of mature trees are situated towards site boundaries, but our enquiries indicate that there are no Tree Preservation Orders (TPOs) in effect.

The site is located within a District Centre.