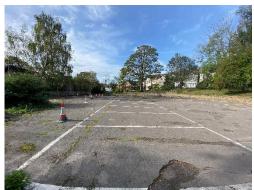

### **DESCRIPTION**

The site comprises a council car park extending to approximately 0.47 acres (0.19 hectares).

The site is predominantly tarmac with grass banks to the roadside perimeters. There is a single-storey prefrabricated building to the north of the site which was used ancillary to the former adult learning and training centre.

### **PLANNING**

We understand the property has recently been used as a Pay & Display car park. The site has a lapsed planning consent (ref. 15/05673/P) for a new vehicular access from Woodcote Grove Road.