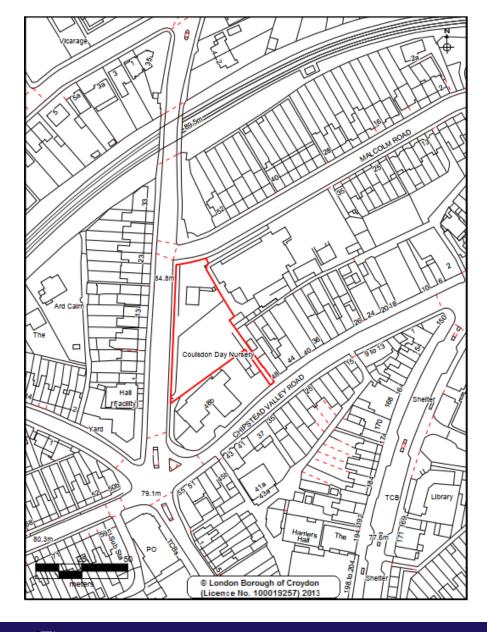

The car park is accessed via a narrow vehicular access road, off Chipstead Valley Road.

## **LOCATION**

The property is located at the junction of Malcolm Road and Woodcote Grove Road within Coulsdon town centre.

The site is bounded by a day nursery to the south whilst neighbouring an NHS Dialysis Centre to the east. The immediate area comprises a mixture of residential and commercial uses with local amenities located along Chipstead Valley Road.