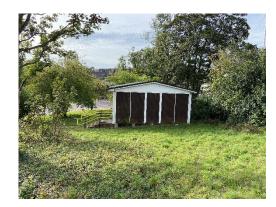

### **DESCRIPTION**

The site comprises a council car park extending to approximately 0.47 acres (0.19 hectares).

The site is predominantly tarmac with grass banks to the roadside perimeters. There is a single-storey prefrabricated building to the north of the site which was used ancillary to the former adult learning and training centre.