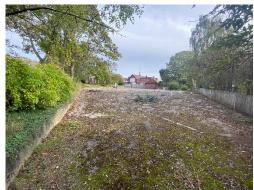

### **DESCRIPTION**

The site comprises a council car park extending to approximately 0.47 acres (0.19 hectares).

The site is predominantly tarmac with grass banks to the roadside perimeters. There is a single-storey prefrabricated building to the north of the site which was used ancillary to the former adult learning and training centre.

## **LOCATION**

The property is located at the junction of Malcolm Road and Woodcote Grove Road within Coulsdon town centre.

The site is bounded by a day nursery to the south whilst neighbouring an NHS Dialysis Centre to the east. The immediate area comprises a mixture of residential and commercial uses with local amenities located along Chipstead Valley Road.