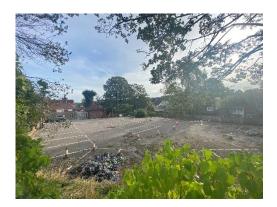

### **DESCRIPTION**

The site comprises a council car park extending to approximately 0.47 acres (0.19 hectares).

The site is predominantly tarmac with grass banks to the roadside perimeters. There is a single-storey prefrabricated building to the north of the site which was used ancillary to the former adult learning and training centre.

## **LOCATION**

The property is located at the junction of Malcolm Road and Woodcote Grove Road within Coulsdon town centre.

The site is bounded by a day nursery to the south whilst neighbouring an NHS Dialysis Centre to the east. The immediate area comprises a mixture of residential and commercial uses with local amenities located along Chipstead Valley Road.