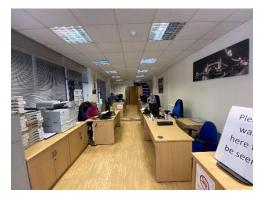

#### **DESCRIPTION**

- 750 sq ft of ground floor retail space
- Prominent reverse frontage to the High Street and The Arcade
- Kitchen facilities
- Nearby occupiers include Nandos, VUE Cinema, Five Guys and other local businesses