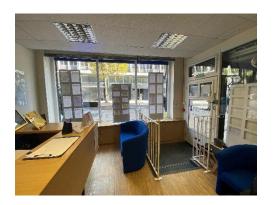

#### **DESCRIPTION**

- 750 sq ft of ground floor retail space
- Prominent reverse frontage to the High Street and The Arcade
- Kitchen facilities
- Nearby occupiers include Nandos, VUE Cinema, Five Guys and other local businesses