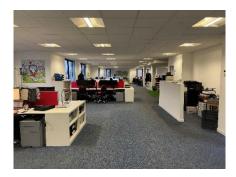

#### **DESCRIPTION**

The property is a 3 storey office building with the available accommodation over first and second floors. The property is available in current condition, or subject to an Agreement for Lease, can be refurbihsed to a specification to suit.

### **AMENITIES**

- Perimeter trunking
- Demountable partinioning to part
- Suspended ceilings with mineral fibre tiles
- Inset flourescent lighting
- Gas fired central heating
- Kitchenette
- Male/female WC per floor + Accessible
- 1 x passenger lift
- Tea points to 1<sup>st</sup> and 2<sup>nd</sup> floors