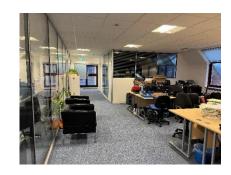

#### **DESCRIPTION**

The property is a 3 storey office building with the available accommodation over first and second floors. The property is available in current condition, or subject to an Agreement for Lease, can be refurbihsed to a specification to suit.

### **AMENITIES**

- Perimeter trunking
- Demountable partinioning to part
- Suspended ceilings with mineral fibre tiles
- Inset flourescent lighting
- Gas fired central heating
- Kitchenette
- Male/female WC per floor + Accessible
- 1 x passenger lift
- Tea points to 1<sup>st</sup> and 2<sup>nd</sup> floors