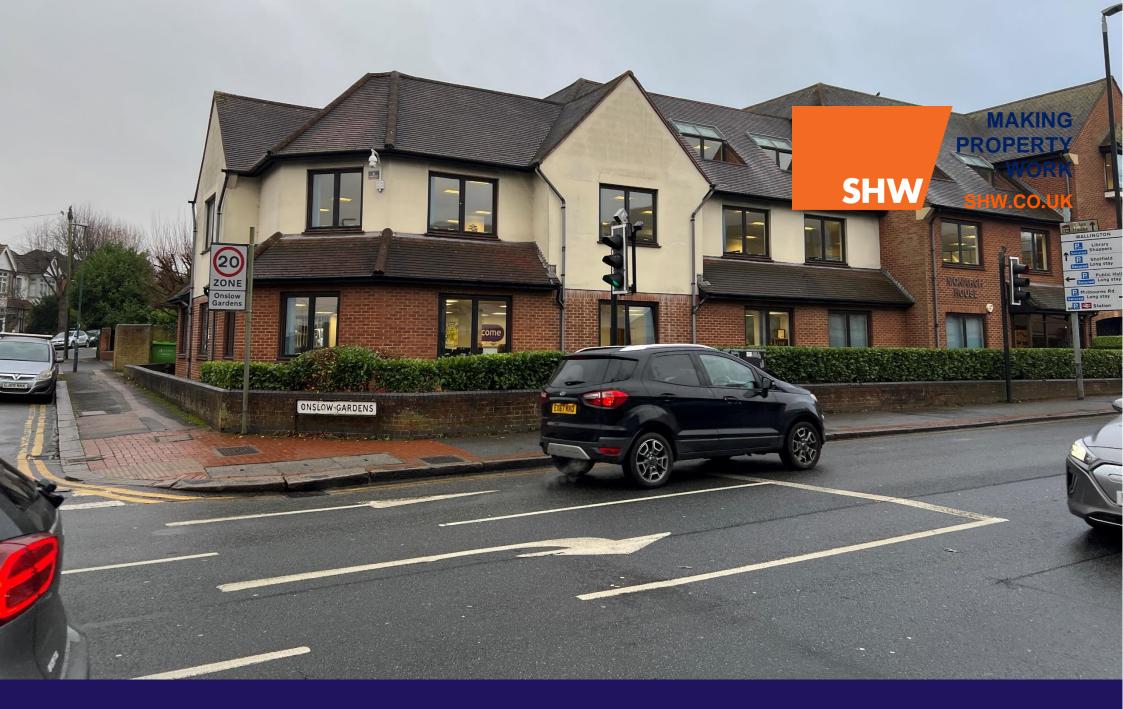

TO LET

OFFICE – 2,605 - 4,798 SQ FT (242 - 445.73 SQ M)
Monarch House, 7 Stafford Road, Wallington, Surrey, SM6 9AN

#### **DESCRIPTION**

The property is a 3 storey office building with the available accommodation over first and second floors. The property is available in current condition, or subject to an Agreement for Lease, can be refurbihsed to a specification to suit.

#### **LOCATION**

Wallington is situated between Croydon and Sutton and is approximately 14miles to the south of central London.

Access to the national motorway network is provided at the M25/M23 intersection (6 miles approx) with Gatwick and Heathrow Airports being 19 miles and 24 miles distant respectively.