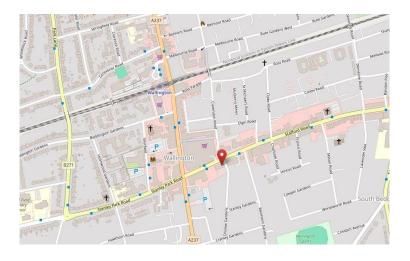

#### **LOCATION**

Wallington is situated between Croydon and Sutton and is approximately 14miles to the south of central London.

Access to the national motorway network is provided at the M25/M23 intersection (6 miles approx) with Gatwick and Heathrow Airports being 19 miles and 24 miles distant respectively.

Wallington train station provides direct services to London Bridge (26 mins), London Victoria (39 mins).

West Croydon and Sutton.