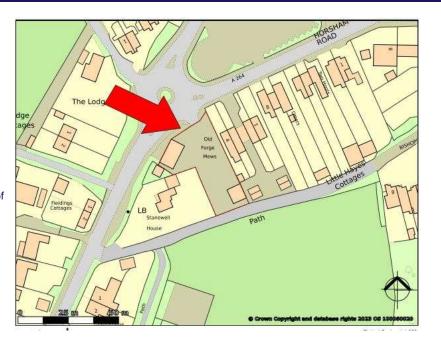

#### LOCATION

The site occupies a prominent position at the junction of the A264 and A29 at Five Oaks, some 3 miles north of Billingshurst and 7 miles south west of Horsham. Gatwick Airport is 20 miles to the north, with the south coast some 19 miles away.