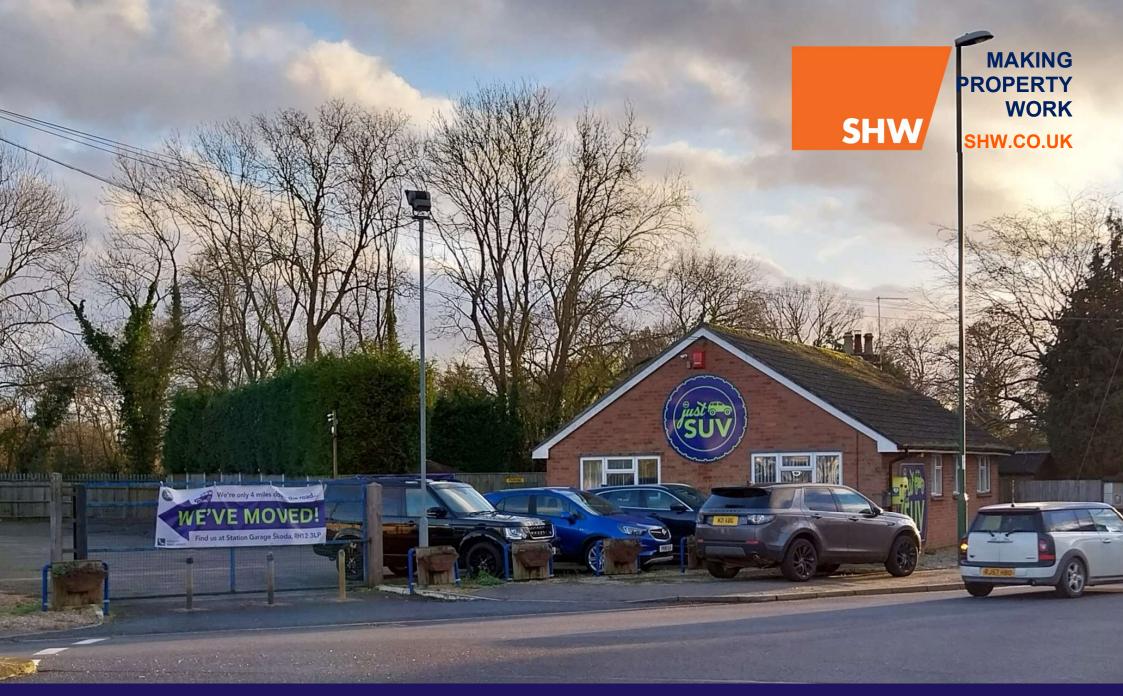

TO LET

CAR SALES SITE AND OFFICE - APPROXIMATELY  $^{1/4}$  ACRE WITH 1,396 SQ FT (129.69 SQ M) SALES OFFICE AND STORES

Maxwell Court, Horsham Road, Five Oaks, Billingshurst, West Sussex, RH14 9AL

### **DESCRIPTION**

This secure and level car sales site is long established and extends to a little over 1/4 of an acre. There is a single storev sales office together with a separate storage unit of approximately 600 sq ft.

#### LOCATION

The site occupies a prominent position at the junction of the A264 and A29 at Five Oaks, some 3 miles north of Billingshurst and 7 miles south west of Horsham. Gatwick Airport is 20 miles to the north, with the south coast some 19 miles away.