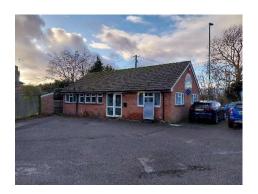

### **DESCRIPTION**

This secure and level car sales site is long established and extends to a little over 1/4 of an acre. There is a single storev sales office together with a separate storage unit of approximately 600 sq ft.

# **ACCOMMODATION (GROSS INTERNAL AREA)**

|              | SQ FT | SQ M   |
|--------------|-------|--------|
| Sales Office | 896   | 83.24  |
| Storage Unit | 500   | 46.45  |
| TOTAL        | 1,396 | 129.69 |