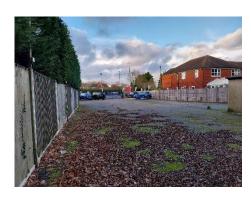

### **DESCRIPTION**

This secure and level car sales site is long established and extends to a little over 1/4 of an acre. There is a single storev sales office together with a separate storage unit of approximately 600 sq ft.

#### LOCATION

The site occupies a prominent position at the junction of the A264 and A29 at Five Oaks, some 3 miles north of Billingshurst and 7 miles south west of Horsham. Gatwick Airport is 20 miles to the north, with the south coast some 19 miles away.