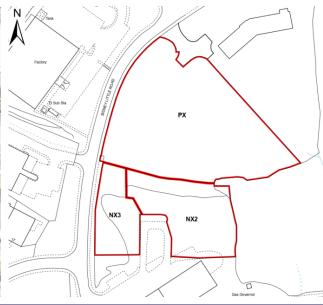

#### **DESCRIPTION**

Upon the instructions of Hastings Borough Council, SHW are instructed to sell the scrubbed vacant undeveloped land edged red on the enclosed plan.

Plot PX adjoins the new Churchfields Business Centre while Plot NX2&3 adjoin Plot NX1 (Highfield Business Park) which is also owned by the Council and let on a ground lease.

### **PLOT AREAS**

| PLOT  | ACRES | SQ M     |
|-------|-------|----------|
| PX    | 2.21  | 8,948.2  |
| NX2   | 0.80  | 3,272.3  |
| NX3   | 0.43  | 1,748.1  |
| TOTAL | 3.44  | 13,968.6 |