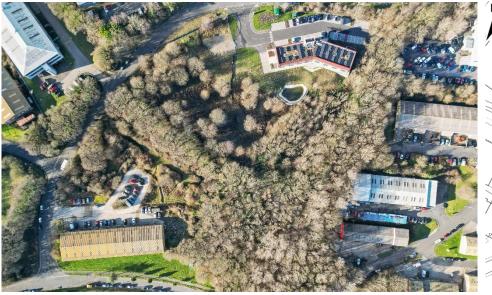

#### **DESCRIPTION**

Upon the instructions of Hastings Borough Council, SHW are instructed to sell the scrubbed vacant undeveloped land edged red on the enclosed plan.

Plot PX adjoins the new Churchfields Business Centre while Plot NX2&3 adjoin Plot NX1 (Highfield Business Park) which is also owned by the Council and let on a ground lease.

### **PLOT AREAS**

| PLOT  | ACRES | SQ M     |
|-------|-------|----------|
| PX    | 2.21  | 8,948.2  |
| NX2   | 0.80  | 3,272.3  |
| NX3   | 0.43  | 1,748.1  |
| TOTAL | 3.44  | 13,968.6 |