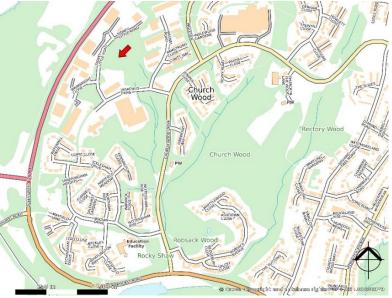

### **LOCATION**

Sidney Little Road is situated on the Churchfields Industrial Estate in St Leonards, which is north of Hastings in East Sussex and has easy access to the A259 leading to all coastal destinations or the A21 leading north to the M25.