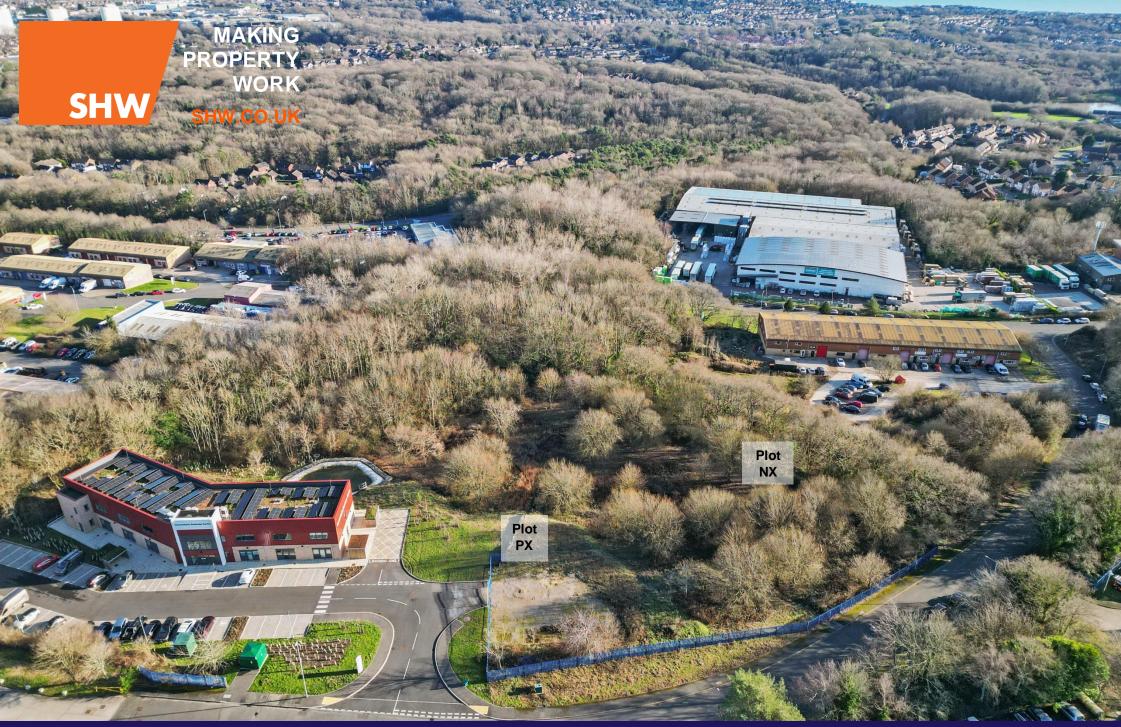

#### **DESCRIPTION**

Upon the instructions of Hastings Borough Council, SHW are instructed to sell the scrubbed vacant undeveloped land edged red on the enclosed plan.

Plot PX adjoins the new Churchfields Business Centre while Plot NX2&3 adjoin Plot NX1 (Highfield Business Park) which is also owned by the Council and let on a ground lease.

### **PLOT AREAS**

| PLOT  | ACRES | SQ M     |
|-------|-------|----------|
| PX    | 2.21  | 8,948.2  |
| NX2   | 0.80  | 3,272.3  |
| NX3   | 0.43  | 1,748.1  |
| TOTAL | 3.44  | 13,968.6 |

### **LOCATION**

Sidney Little Road is situated on the Churchfields Industrial Estate in St Leonards, which is north of Hastings in East Sussex and has easy access to the A259 leading to all coastal destinations or the A21 leading north to the M25.