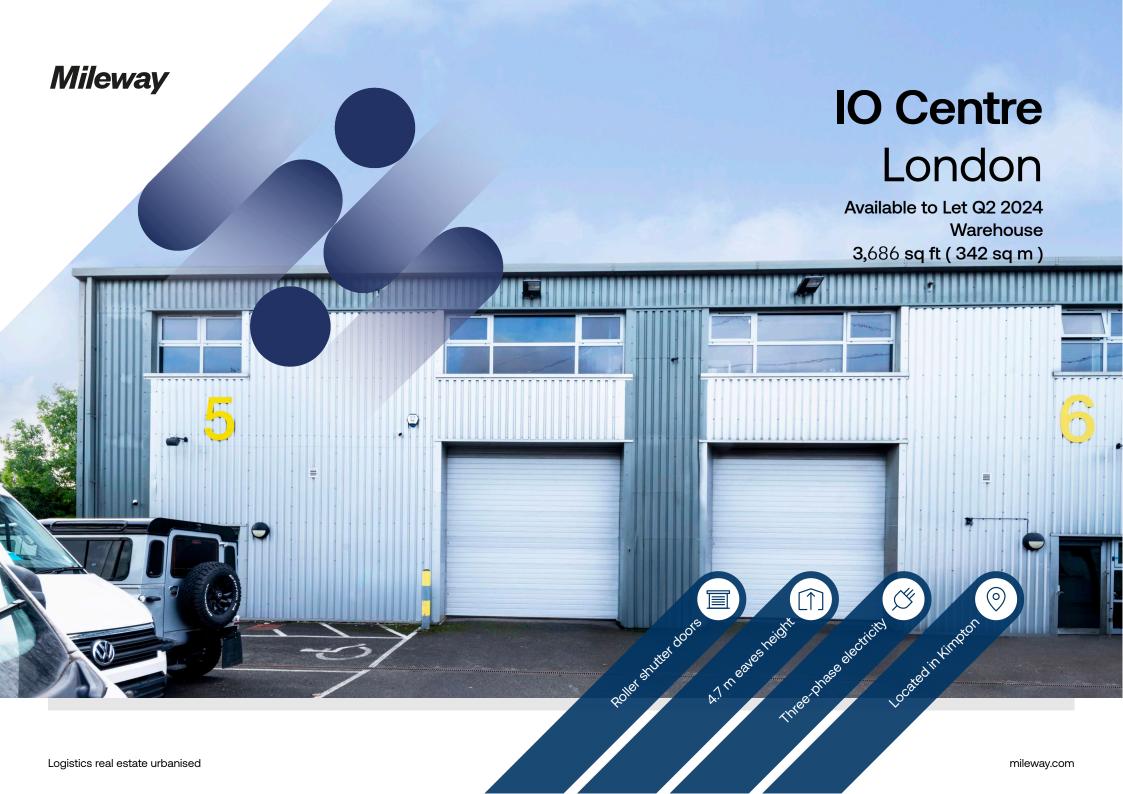

# **IO Centre**

### Description

iO Centre Sutton is a modern development of 20 units of various sizes. Unit 5 comprises an end-of-terrace industrial unit of steel portal frame construction with profile metal cladding and a reinforced concrete floor.

## Accommodation:

| Unit   | Property Type | Size (sq ft) | Size (sq m) | Availability |
|--------|---------------|--------------|-------------|--------------|
| Unit 5 | Warehouse     | 3,686        | 342         | 26/03/2024   |
| Total  |               | 3,686        | 342         |              |