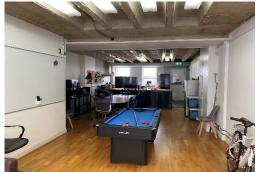

#### **DESCRIPTION**

The available space is on the first floor and benefits from a ground floor kitchen / break out space on the ground floor which is accessed via an internal staircase

The first floor is predominantly open plan with some partitioned offices/meeting rooms

## **AMENITIES**

- Exposed services
- LED Lighting
- Floor Boxes
- Kitchen Breakout area
- Glazed partition meeting rooms
- · Self contained WCs & Shower
- Passenger Lift