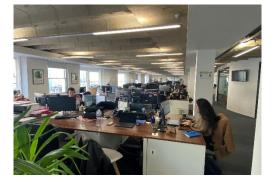

#### **DESCRIPTION**

The available space is on the first floor and benefits from a ground floor kitchen / break out space on the ground floor which is accessed via an internal staircase

The first floor is predominantly open plan with some partitioned offices/meeting rooms

## **AMENITIES**

- Exposed services
- LED Lighting
- Floor Boxes
- Kitchen Breakout area
- Glazed partition meeting rooms
- · Self contained WCs & Shower
- Passenger Lift