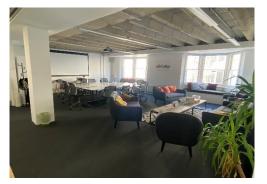

#### **DESCRIPTION**

The available space is on the first floor and benefits from a ground floor kitchen / break out space on the ground floor which is accessed via an internal staircase

The first floor is predominantly open plan with some partitioned offices/meeting rooms

## **AMENITIES**

- Exposed services
- LED Lighting
- Floor Boxes
- Kitchen Breakout area
- Glazed partition meeting rooms
- · Self contained WCs & Shower
- Passenger Lift