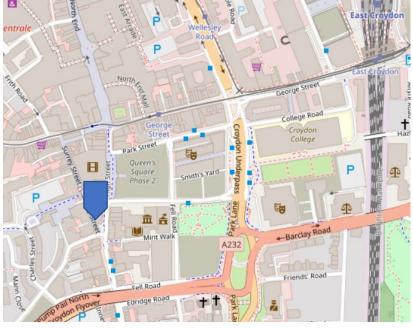

#### LOCATION

The property is located on the High Street in close proximity to numerous retailers and Food & Beverage offerings and within a few minutes walk of both East and West Croydon Railway Stations.

East Croydon Station provides regular services including to: London Victoria - 16 mins London Bridge - 12 mins London Blackfriars - 19 mins

West Croydon Station provides links to Sutton and Epsom and the London Overground. The tram network also stops at George Street and East Croydon, providing links west to Wimbledon and east to Beckenham.