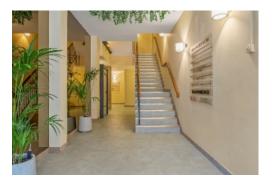

## **DESCRIPTION**

The property is a 5 storey office building within a prominent high street location. The available accomodation is Suite 8 which is newly refurbished with suspended ceiling, carpeted and kitchen.

## **AMENITIES**

- LED linear lighting
- Double glazing
- Air conditioning / heating system
- Male and female WCs and disabled WC and wet room
- Kitchenette
- Passenger lift
- Communal Atrium with tenant amenity space
- Secure bike storage
- New suspended ceiling and lights