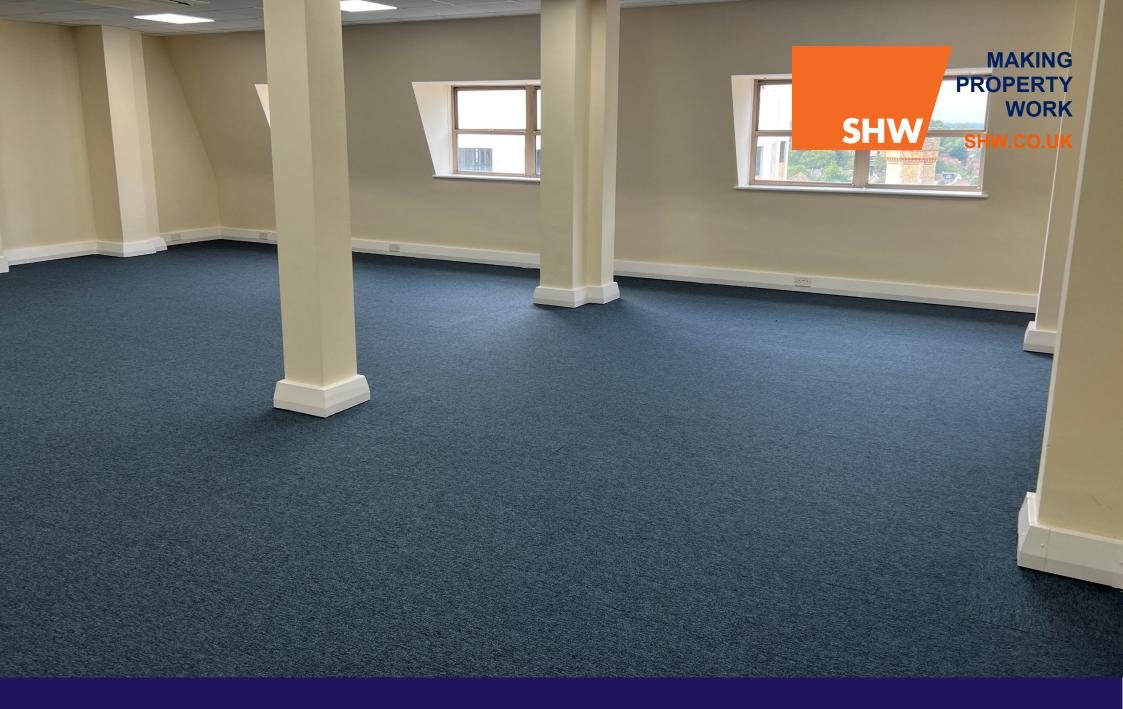

## **DESCRIPTION**

The property is a 5 storey office building within a prominent high street location. The available accomodation is Suite 8 which is newly refurbished with suspended ceiling, carpeted and kitchen.

## **AMENITIES**

- LED linear lighting
- Double glazing
- Air conditioning / heating system
- Male and female WCs and disabled WC and wet room
- Kitchenette
- Passenger lift
- Communal Atrium with tenant amenity space
- Secure bike storage
- New suspended ceiling and lights