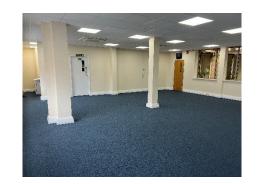

## **DESCRIPTION**

The property is a 5 storey office building within a prominent high street location. The available accomodation is Suite 8 which is newly refurbished with suspended ceiling, carpeted and kitchen.

## **AMENITIES**

- LED linear lighting
- Double glazing
- Air conditioning / heating system
- Male and female WCs and disabled WC and wet room
- Kitchenette
- Passenger lift
- Communal Atrium with tenant amenity space
- Secure bike storage
- New suspended ceiling and lights