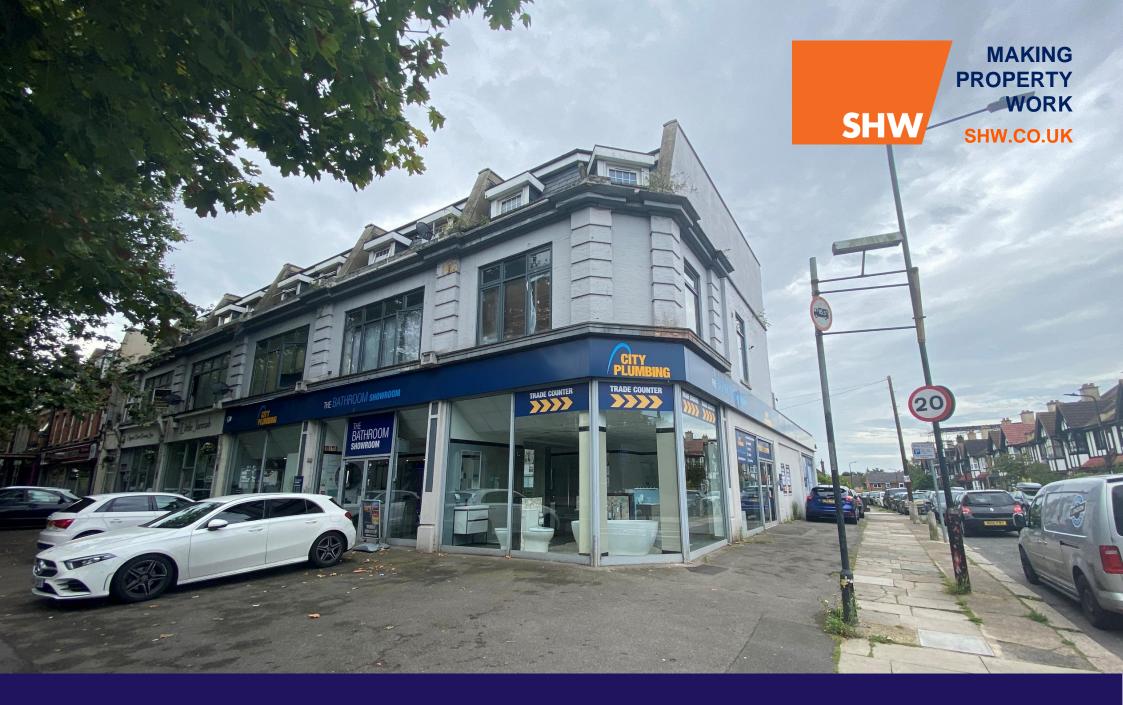

TO LET

RETAIL – 3,361 SQ FT (312 SQ M) 524-528 STREATHAM HIGH ROAD, STREATHAM SW16 3QF

#### DESCRIPTION

- 3,361 sq ft of ground floor retail space
- Show room with trade counter
- Prominent reverse frontage unit

# LOCATION

Located on Streatham High Road (A23), within a retail parade between Norbury and Streatham.