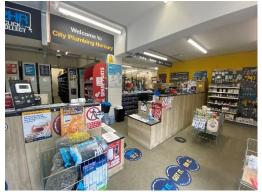

#### DESCRIPTION

- 3,361 sq ft of ground floor retail space
- Show room with trade counter
- Prominent reverse frontage unit