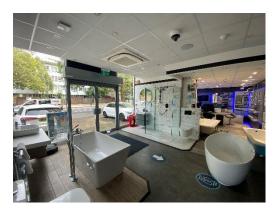

#### DESCRIPTION

- 3,361 sq ft of ground floor retail space
- Show room with trade counter
- Prominent reverse frontage unit

### **AMENITIES**

- Air-conditioning
- Rear loading
- WC facilities
- Kitchen facilities