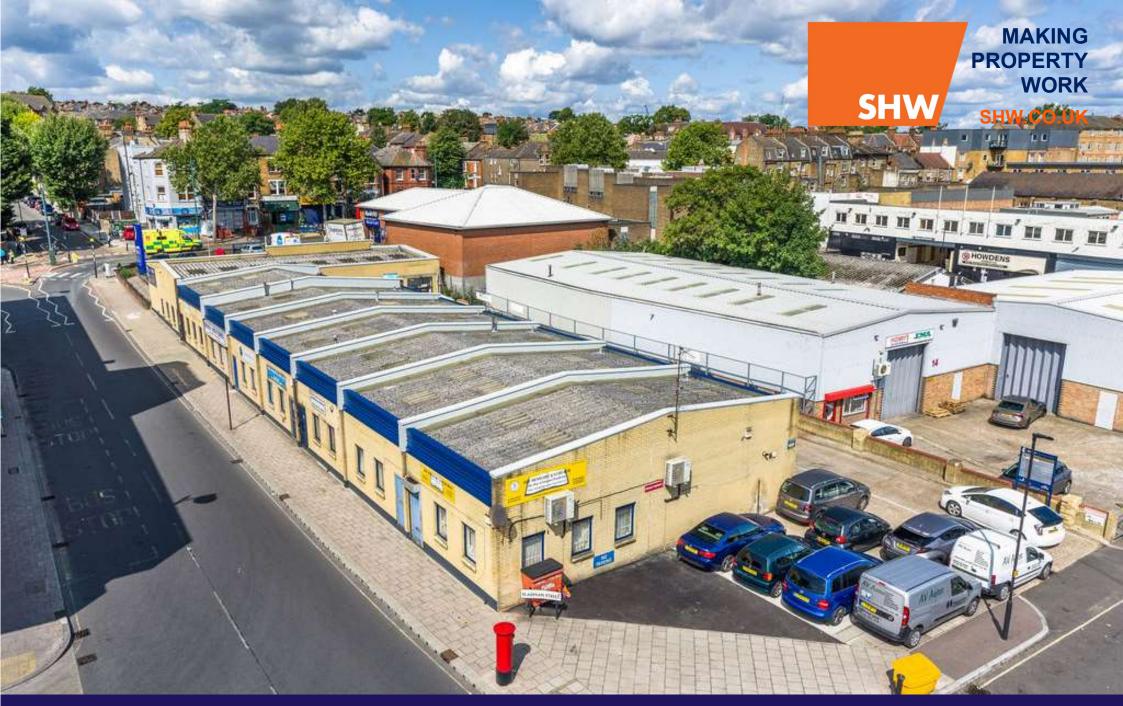

TO LET

INDUSTRIAL AND WAREHOUSE – 832 SQ FT (77.30 SQ M)
Unit 4, Barratt Industrial Park, Beadman Street, West Norwood, SE27 0DJ

West Nor

Cemet

# **DESCRIPTION**

The premises comprises a mid-terrace unit of traditional brick construction located on Barrett Industrial Estate. The unit is well-suited to small, newly established businesses.

The unit is fully fully refurbished and benefits from a roller shutter door, loading area, parking space, kitchenette and WC. The estate has roadside frontage onto Ernest Avenue and 24/7 access.

# **LOCATION**

The estate is accessed via Beadman Street and sits approximately 6 miles south of Central London. Both the South Circular and A23 are in close proximity, providing road links to neighbouring towns, Central London and the M25.