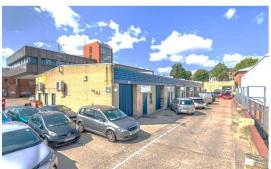

# **DESCRIPTION**

The premises comprises a mid-terrace unit of traditional brick construction located on Barrett Industrial Estate. The unit is well-suited to small, newly established businesses.

The unit is fully fully refurbished and benefits from a roller shutter door, loading area, parking space, kitchenette and WC. The estate has roadside frontage onto Ernest Avenue and 24/7 access.

# **LOCATION**

The estate is accessed via Beadman Street and sits approximately 6 miles south of Central London. Both the South Circular and A23 are in close proximity, providing road links to neighbouring towns, Central London and the M25.