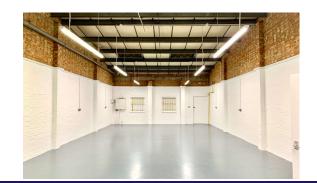

# **DESCRIPTION**

The premises comprises a mid-terrace unit of traditional brick construction located on Barrett Industrial Estate. The unit is well-suited to small, newly established businesses.

The unit is fully fully refurbished and benefits from a roller shutter door, loading area, parking space, kitchenette and WC. The estate has roadside frontage onto Ernest Avenue and 24/7 access.

#### **ACCOMMODATION**

|                               | SQ FT | SQ M  |
|-------------------------------|-------|-------|
| <b>Ground Floor Warehouse</b> | 832   | 77.30 |

Approximate gross internal areas.

# **AMENITIES**

- Roller shutter loading door
- Eaves height 3.9m
- Kitchenette
- Roadside frontage to A215