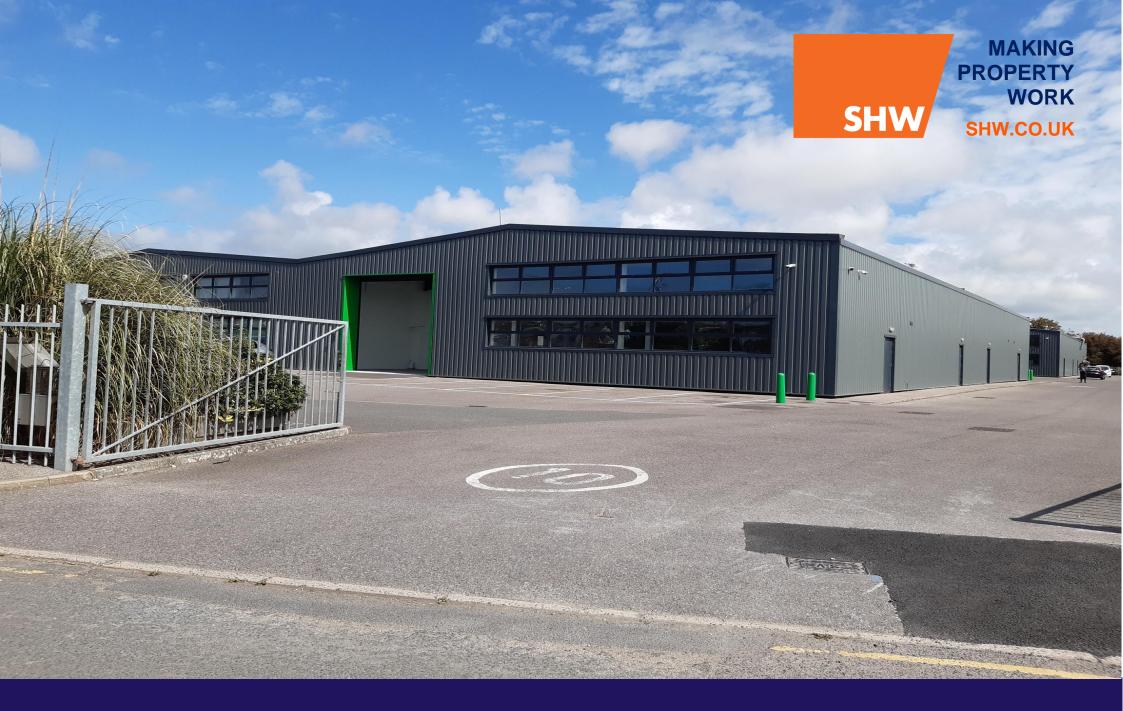

# **DESCRIPTION**

The property comprises a purpose built factory premises.

It has a two storey integral office section with an open plan factory/ warehouse space. The property has recently been refurbished with over cladding and LED lighting. The unit has a minimum eaves height of 4.6 m and a maximum of 5.2 m.It is accessed via an electrically operated loading door. There is parking for 15 cars.

# **AMENITIES / OPPORTUNITY**

- · Recently refurbished
- Over cladding and LED lighting
- · Minimum eaves height of 4.6m and maximum of 5.2m
- · Electically operated loading door
- Male and female Wcs
- Parking for 15 cars