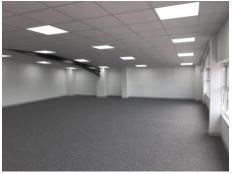

# **DESCRIPTION**

The property comprises a purpose built factory premises.

It has a two storey integral office section with an open plan factory/ warehouse space. The property has recently been refurbished with over cladding and LED lighting. The unit has a minimum eaves height of 4.6 m and a maximum of 5.2 m.It is accessed via an electrically operated loading door. There is parking for 15 cars.

# **ACCOMMODATION (GROSS INTERNAL AREA)**

|                                      | SQ FT | SQ M   |
|--------------------------------------|-------|--------|
| Ground Floor – Offices and warehouse | 5,050 | 469.14 |
| First Floor - Offices                | 971   | 90.21  |
| TOTAL GIA                            | 6,021 | 559.35 |