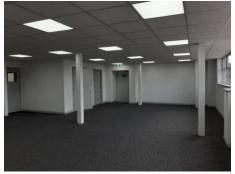

# **DESCRIPTION**

The property comprises a purpose built factory premises.

It has a two storey integral office section with an open plan factory/ warehouse space. The property has recently been refurbished with over cladding and LED lighting. The unit has a minimum eaves height of 4.6 m and a maximum of 5.2 m.It is accessed via an electrically operated loading door. There is parking for 15 cars.

# **ACCOMMODATION (GROSS INTERNAL AREA)**

|                                      | SQ FT | SQ M   |
|--------------------------------------|-------|--------|
| Ground Floor – Offices and warehouse | 5,050 | 469.14 |
| First Floor - Offices                | 971   | 90.21  |
| TOTAL GIA                            | 6,021 | 559.35 |