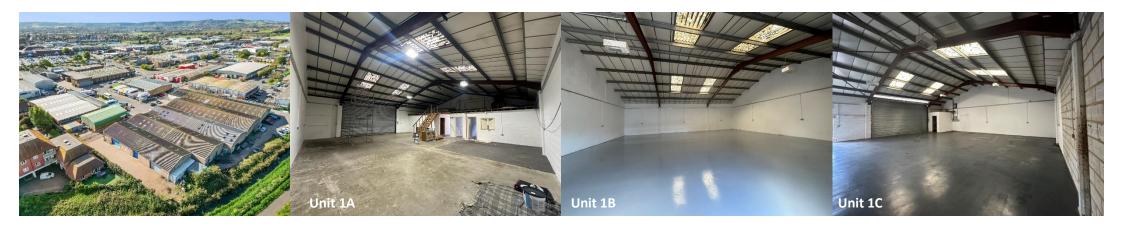

#### **DESCRIPTION**

- End of terrace industrial warehouse units from 1,707 sq ft
- Scope to merge all 3 units into circa 5,792 sq ft
- 3-phase power and WC
- Yard and parking
- 3.2m min eaves rising to 5m
- No VAT
- Wide loading doors

# **ACCOMMODATION (NET INTERNAL AREA)**

|         | SQ FT        | SQ M          |
|---------|--------------|---------------|
| Unit 1A | 2,116        | 196.58        |
| Unit 1B | 1,969        | 182.92        |
| Unit 1C | 1,707        | 158.58        |
| TOTAL   | <u>5,792</u> | <u>538.08</u> |