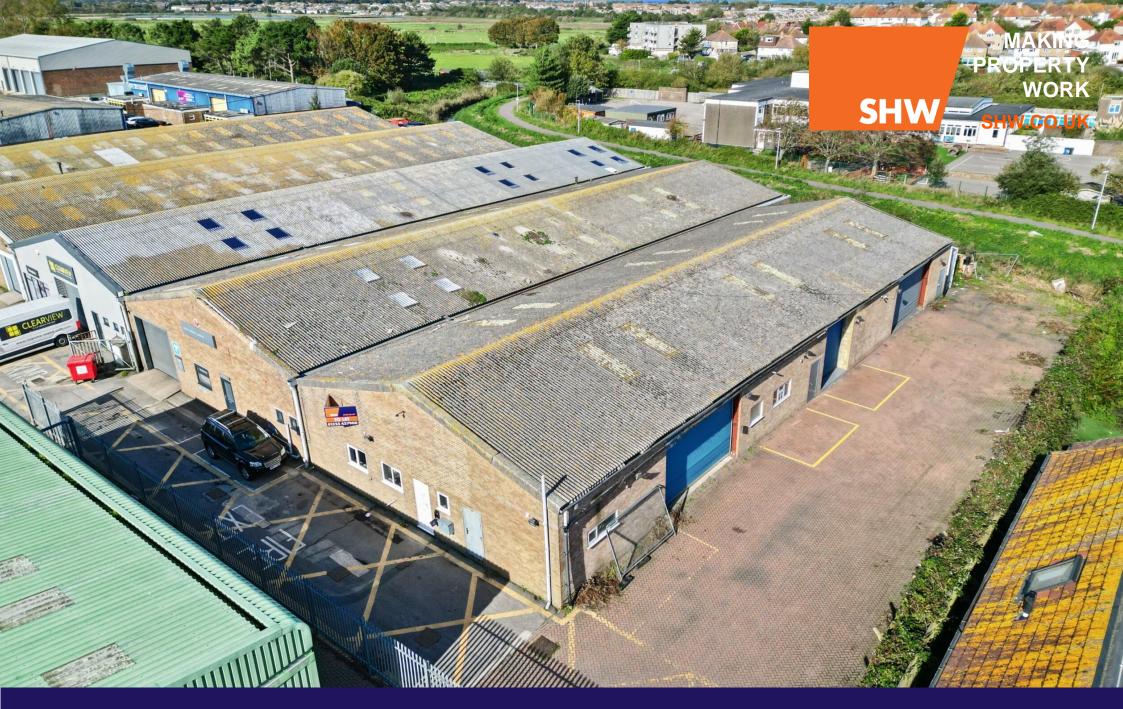

TO LET

INDUSTRIAL WAREHOUSE UNITS – FROM 1,707 SQ FT, UP TO 5,792 SQ FT COMBINED Units 1A, 1B & 1C, 16A Maple Road, Eastbourne, East Sussex BN23 6NY

#### **DESCRIPTION**

- End of terrace industrial warehouse units from 1,707 sq ft
- Scope to merge all 3 units into circa 5,792 sq ft
- 3-phase power and WC
- Yard and parking
- 3.2m min eaves rising to 5m
- No VAT
- Wide loading doors

#### **LOCATION**

Located on the Birch Industrial Estate at the end of Maple Road, just off the A2290 dual carriageway (Lottbridge Drove). The Admiral Retail Park is located opposite which includes Tesco and McDonald's.