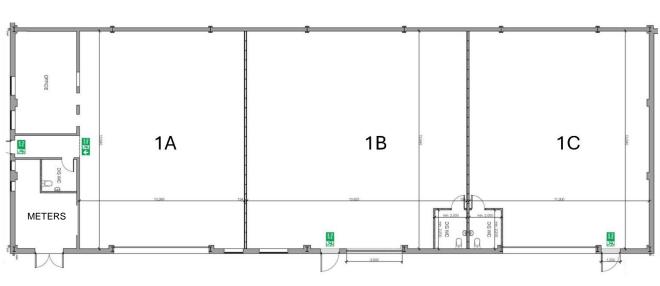

# **ACCOMMODATION (NET INTERNAL AREA)**

|         | SQ FT        | SQ M          |
|---------|--------------|---------------|
| Unit 1A | 2,116        | 196.58        |
| Unit 1B | 1,969        | 182.92        |
| Unit 1C | 1,707        | 158.58        |
| TOTAL   | <u>5,792</u> | <u>538.08</u> |