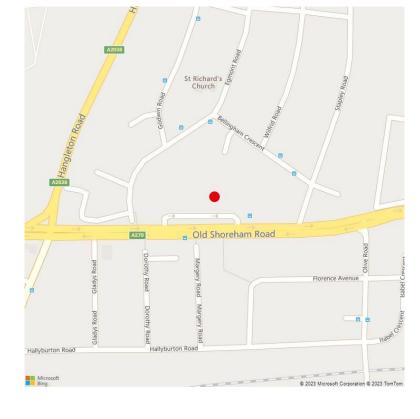

### LOCATION

Hove BizSpace is located on the A270 (Old Shoreham Road) near the junction of the A293 which leads to the A27.

The property is approximately 0.4 miles, (8 minute walk) away from Portslade's mainline railway station and Boundary Road which provides amenities and further transport infrastructure.