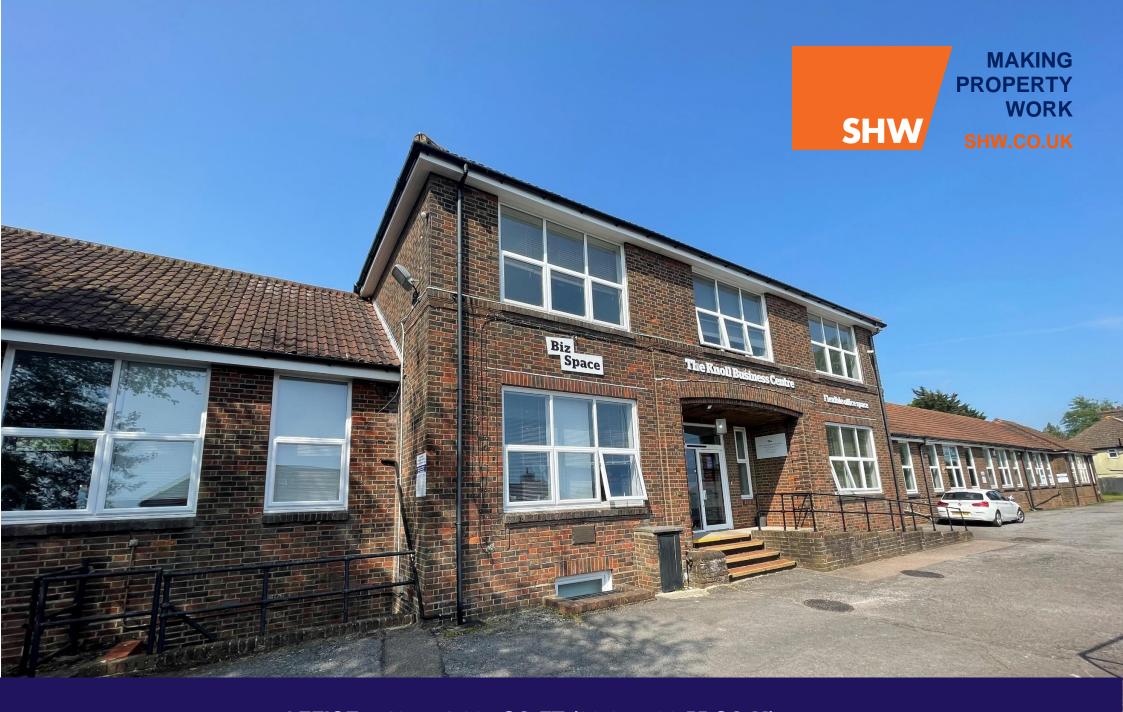

TO LET

OFFICE – 427 – 1,007 SQ FT (39.67 – 93.55 SQ M)
Hove Biz Space, The Knoll Business Centre, Old Shoreham Road, Hove, BN3 7GS

## **DESCRIPTION**

BizSpace is a serviced office centre providing office space fully inclusive of rent, service charge and insurance.

There are two units available at Hove Biz Space, they provide open plan accommodation with access to communal breakout areas and the option to book additional meeting rooms.