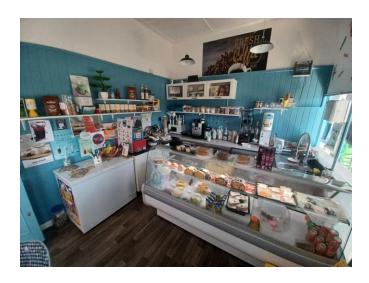

#### **DESCRIPTION**

A great opportunity has arisen to occupy this well located retail unit, located within a corner position of the Arcade in Bognor Regis. The unit is suitable for a variety of uses which falls within class E. Internally the unit benefits from a main retail area with a fully operational kitchen sink to the rear.

#### **AMENITIES**

- Laminate flooring
- Recessed glass frontage
- Fluorescent lighting
- External seating for customers
- Internet & phone line ready
- Excellent position within the Arcade