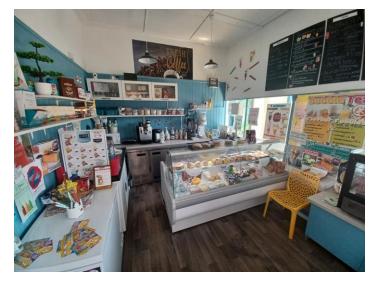

#### **DESCRIPTION**

A great opportunity has arisen to occupy this well located retail unit, located within a corner position of the Arcade in Bognor Regis. The unit is suitable for a variety of uses which falls within class E. Internally the unit benefits from a main retail area with a fully operational kitchen sink to the rear.

#### **AMENITIES**

- Laminate flooring
- Recessed glass frontage
- Fluorescent lighting
- External seating for customers
- Internet & phone line ready
- Excellent position within the Arcade