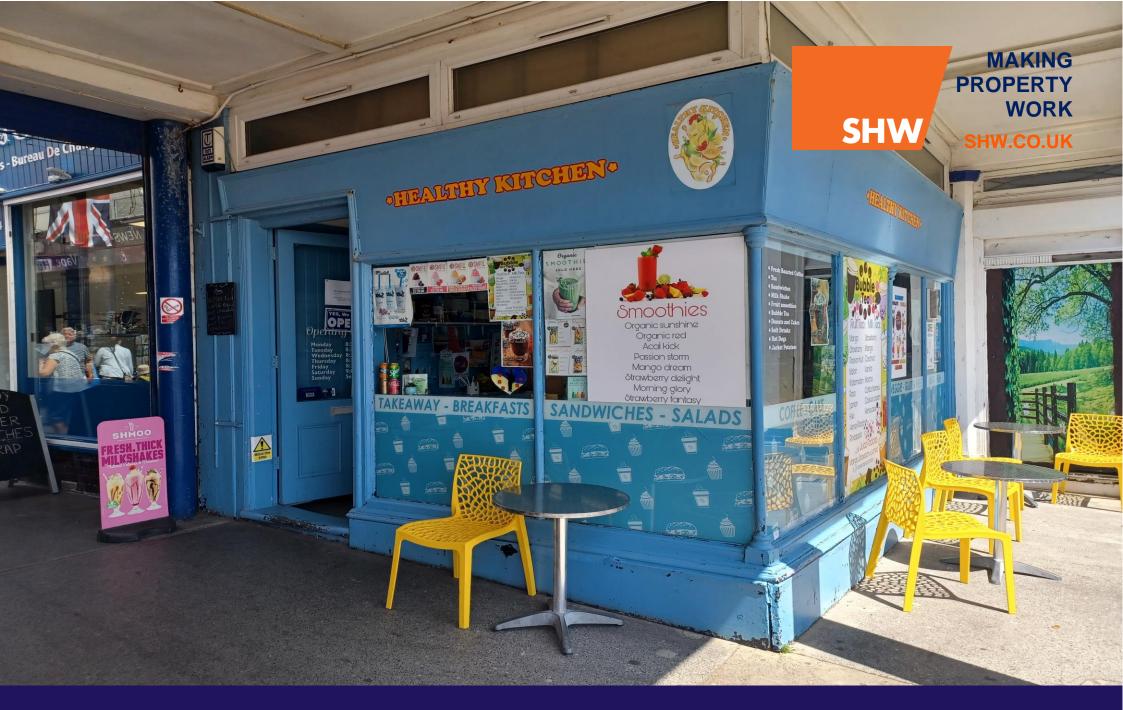

#### **DESCRIPTION**

A great opportunity has arisen to occupy this well located retail unit, located within a corner position of the Arcade in Bognor Regis. The unit is suitable for a variety of uses which falls within class E. Internally the unit benefits from a main retail area with a fully operational kitchen sink to the rear.

#### **AMENITIES**

- Laminate flooring
- Recessed glass frontage
- Fluorescent lighting
- External seating for customers
- Internet & phone line ready
- Excellent position within the Arcade