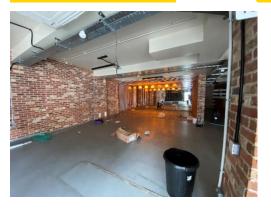

# **DESCRIPTION**

- 1,611 sq ft of ground floor retail space
- · Fronting South End, south of Croydon High Street
- · Bar servery to the right with open kitchen to the rear of unit

## **AMENITIES / OPPORTUNITY**

- Air-conditioning
- Separate male and female WC facilities
- Kitchen facilities
- Bar servery
- Rear yard area