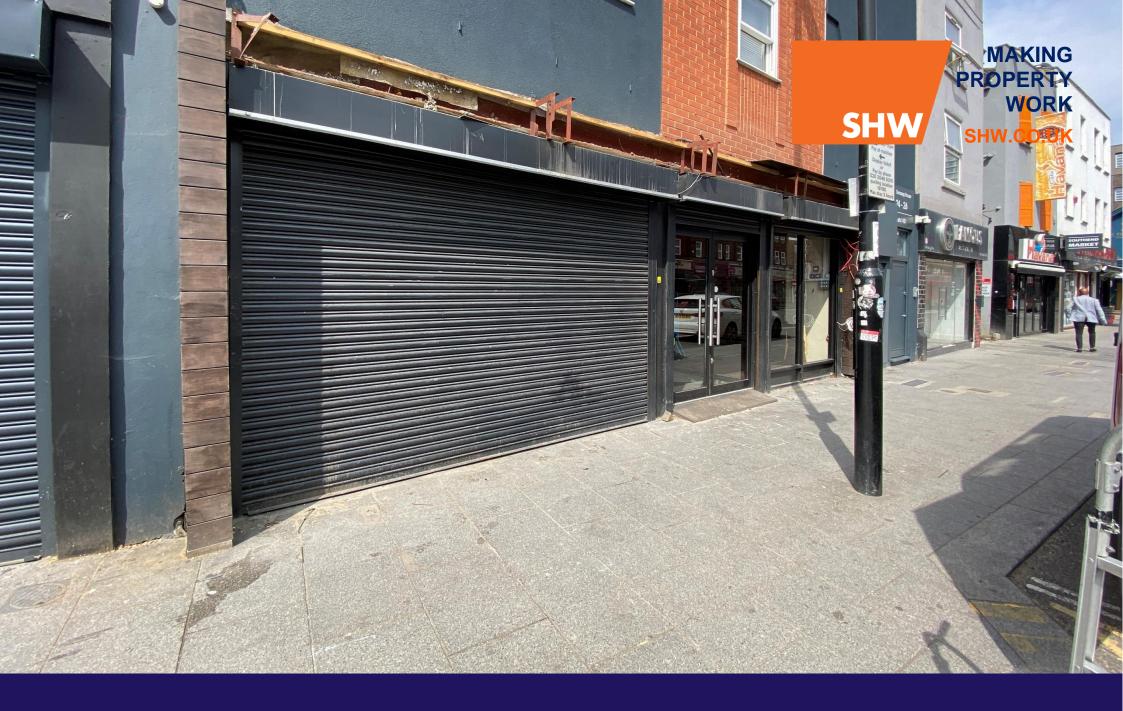

# **DESCRIPTION**

- 1,611 sq ft of ground floor retail space
- · Fronting South End, south of Croydon High Street
- · Bar servery to the right with open kitchen to the rear of unit

#### LOCATION

Located on South End, within Croydon's 'restaurant quarter', south of Croydon High Street. Spices Yard Car Park comprising 134 spaces located directly opposite and street parking available outside the property. South Croydon Station is located 0.5 miles southeast of the property.