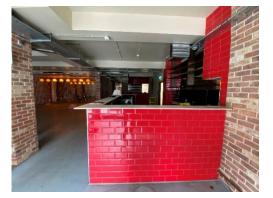

# **DESCRIPTION**

- 1,611 sq ft of ground floor retail space
- · Fronting South End, south of Croydon High Street
- · Bar servery to the right with open kitchen to the rear of unit

## **AMENITIES / OPPORTUNITY**

- Air-conditioning
- Separate male and female WC facilities
- Kitchen facilities
- Bar servery
- Rear yard area