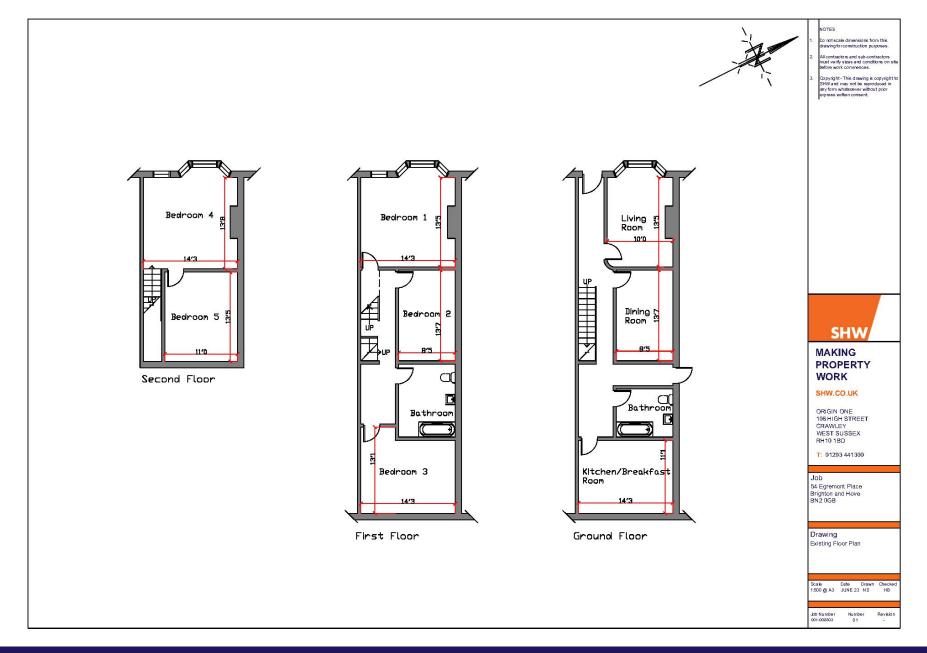

# **ACCOMMODATION**

Areas exclude hall, stairs landings and bathroom/WC

|              | SQ FT | SQ M   |
|--------------|-------|--------|
| Ground Floor | 404   | 37.53  |
| First Floor  | 491   | 45.61  |
| Second Floor | 491   | 45.61  |
| TOTAL        | 1,386 | 128.75 |