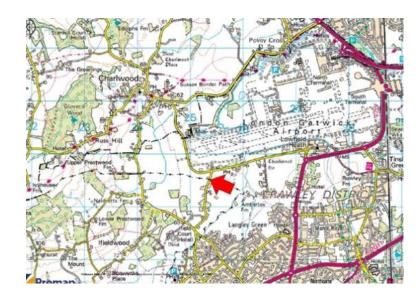

#### **LOCATION**

Westfield House is located at the northern end of Bonnetts Lane immediately to the south of Gatwick Airport.

Junction 9 of the M23 is some 1½ miles away and Crawley town centre approximately 3 miles.