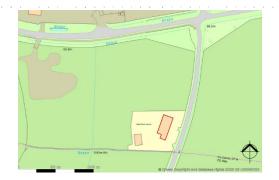

### **DESCRIPTION**

Well presented, self-contained office building with parking adjacent. The property is approached over a shared gated drive and located in an enviable rural setting with shared gardens, just south of Gatwick Airport.

#### **LOCATION**

Westfield House is located at the northern end of Bonnetts Lane immediately to the south of Gatwick Airport.

Junction 9 of the M23 is some 1½ miles away and Crawley town centre approximately 3 miles.