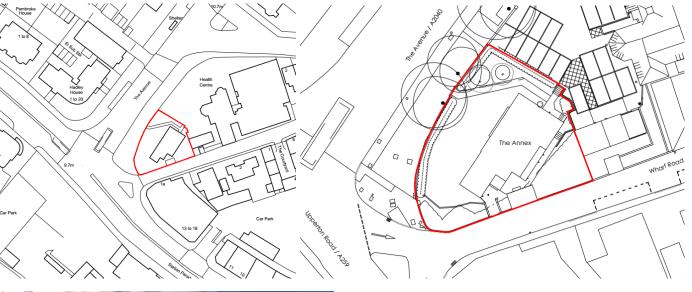

#### TENURE

Title to be split from Freehold ESX194563

#### **PLANNING**

Demolition of the existing building and construction of 8 residential dwellings approved unconditionally Aug 2023 (Ref: 230385)

# PROPOSED SITE LAYOUT

VIEWINGS - Max Perkins

t: 07947 373545

e: mperkins@shw.co.uk

**y** 

twitter - @SHWProperty

**LinkedIn - SHW Property** 

**Instagram – SHW Property**