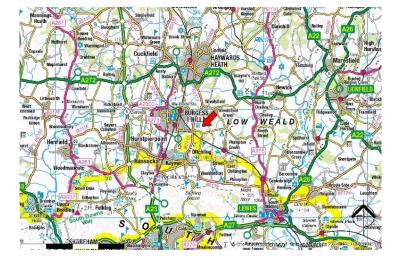

#### LOCATION

Mid Sussex Business Park is located in the north western corner of the Tidy Industrial Estate at Ditchling Common, approximately 1 mile to the east of Burgess Hill, accessed via the B2113. The Estate is conveniently located and is within easy reach of Burgess Hill, Haywards Heath, Brighton and the M23 corridor which links to the national motorway network.