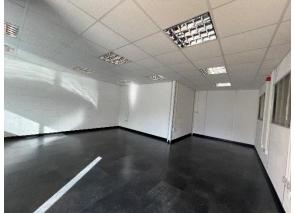

#### DESCRIPTION

Steel framed units forming a development of 30 self-contained units constructed in approximately 2008. The units are available either separately or together.

#### **AMENITIES / OPPORTUNITY**

- 4.5 min eaves
- Up and over loading door per unit
- Three phase electricity
- Power floated concrete floor (capacity 25KN/sqm)
- Allocated parking
- Fully fitted offices within warehouse