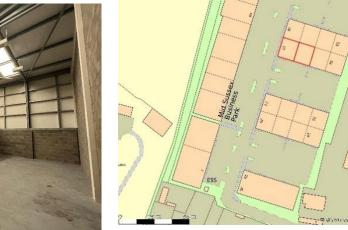

#### LOCATION

Mid Sussex Business Park is located in the north western corner of the Tidy Industrial Estate at Ditchling Common, approximately 1 mile to the east of Burgess Hill, accessed via the B2113. The Estate is conveniently located and is within easy reach of Burgess Hill, Haywards Heath, Brighton and the M23 corridor which links to the national motorway network.