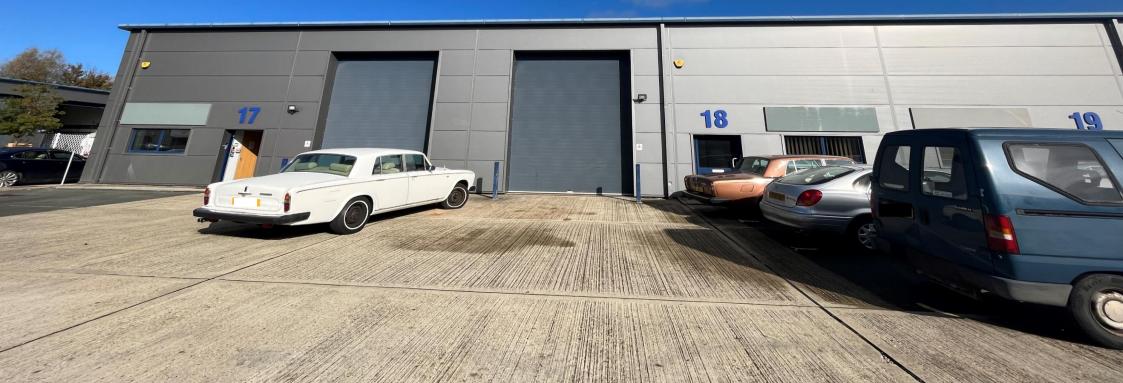

# TO LET

INDUSTRIAL AND WAREHOUSE – 1,600 - 3,200 SQ FT (148.64 - 308.43 SQ M) Units 17 & 18, Mid Sussex Business Park, Folders Lane East, Ditchling, Hassocks, East Sussex, BN6 8SE

#### DESCRIPTION

Steel framed units forming a development of 30 self-contained units constructed in approximately 2008. The units are available either separately or together.

#### **AMENITIES / OPPORTUNITY**

- 4.5 min eaves
- Up and over loading door per unit
- Three phase electricity
- Power floated concrete floor (capacity 25KN/sqm)
- Allocated parking
- Fully fitted offices within warehouse