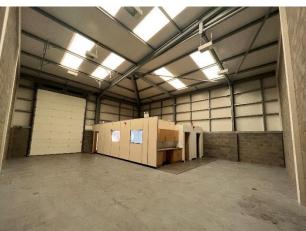

#### DESCRIPTION

Steel framed units forming a development of 30 self-contained units constructed in approximately 2008. The units are available either separately or together.

#### **AMENITIES / OPPORTUNITY**

- 4.5 min eaves
- Up and over loading door per unit
- Three phase electricity
- Power floated concrete floor (capacity 25KN/sqm)
- Allocated parking
- Fully fitted offices within warehouse