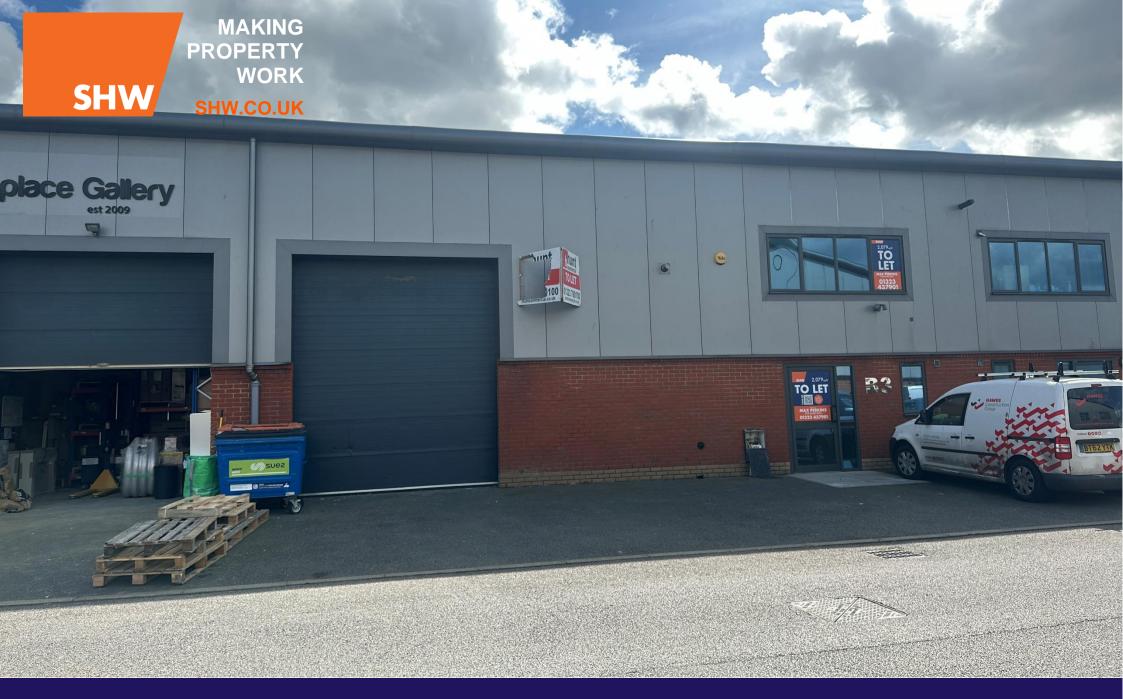

CLASS E UNIT – 2,079 SQ FT (193.14 SQM)Unit B3, Chaucer Business Park, Dittons Road, Polegate, East Sussex BN26 6QH

#### DESCRIPTION

- Mid terrace modern industrial warehouse unit •
- Steel portal frame structure with a minimum eaves height • of 5.5m and roof lights
- 3 phase electricity and gas blow heater
- Shower room with disabled WC
- Manual roller shutter door
- Allocated parking