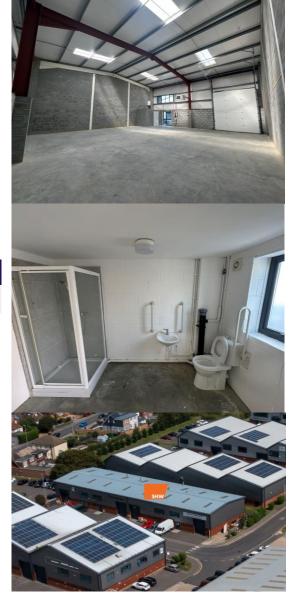

#### DESCRIPTION

- Mid terrace modern industrial warehouse unit •
- Steel portal frame structure with a minimum eaves height • of 5.5m and roof lights
- 3 phase electricity and gas blow heater
- Shower room with disabled WC
- Manual roller shutter door
- Allocated parking

## **ACCOMMODATION (GROSS INTERNAL AREA)**

|              | SQ FT | SQ M   |  |
|--------------|-------|--------|--|
| Ground Floor | 2,079 | 193.14 |  |