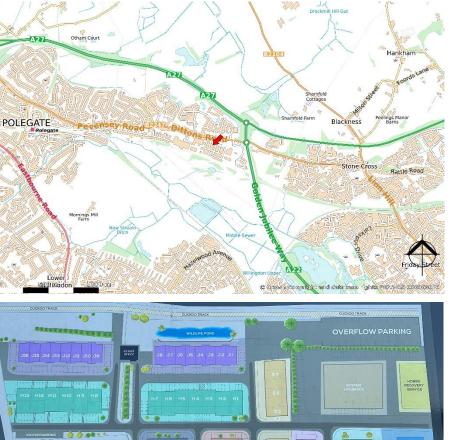

## LOCATION

Chaucer Business Park is located off Dittons Road in the south east area of Polegate adjacent to the A27 Polegate bypass and approximately 2 miles to the east of the A27/A22 junction.

Polegate town centre is located approximately 2 miles north of Eastbourne and benefits from its own shopping facilities and mainline railway station with direct links to Gatwick Airport and London Victoria stations.