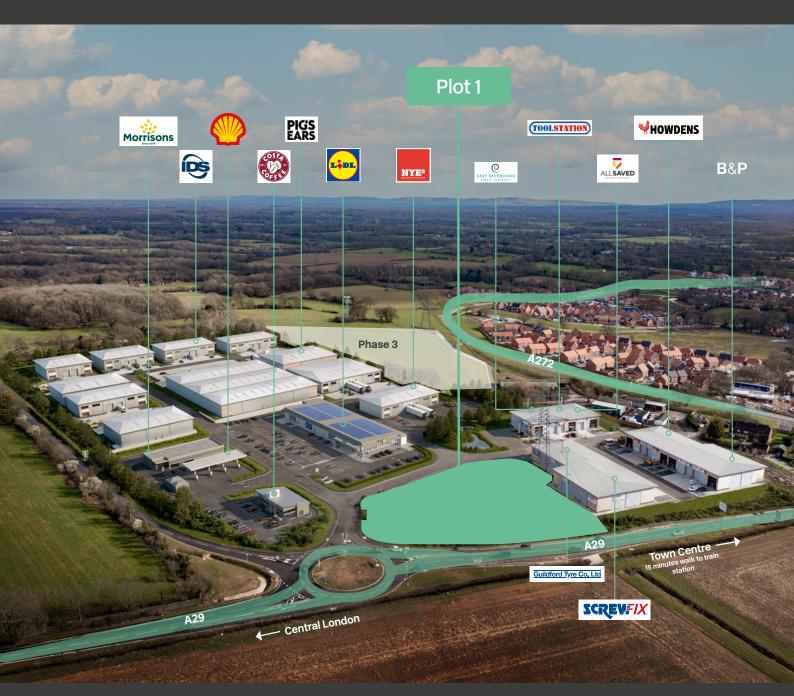

## Plot 1, To Let / May sell

Billinghurst Business Park

# Highly prominent 1.44 acre site Consent granted for 11,500 sq ft (B2, B8 & E)

12,000 new homes now being delivered locally

28,000 vehicles pass the door every day

5 million people within 1 hour drive time

#### Location.

Situated approximately 7 miles to the South West of Horsham, Billingshurst is an affluent commuter town which benefits from a growing population and quick links to both the South Coast and southern home counties.