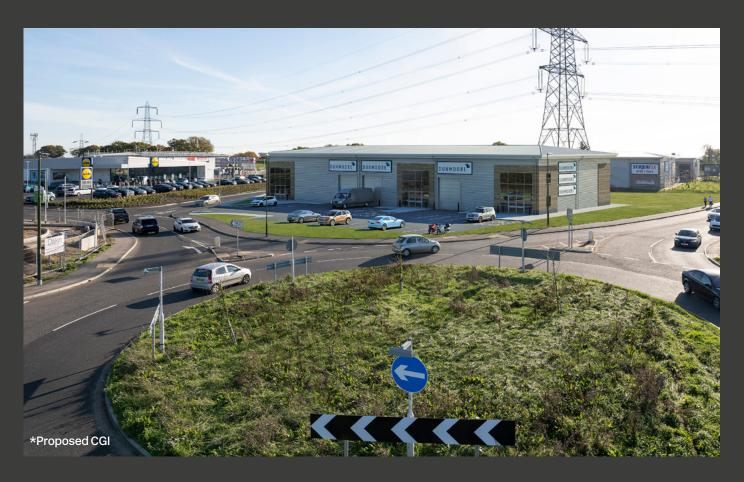

## Plot 1, To Let / May sell

Billinghurst Business Park

# Highly prominent 1.44 acre site Consent granted for 11,500 sq ft (B2, B8 & E)

12,000 new homes now being delivered locally

28,000 vehicles pass the door every day

5 million people within 1 hour drive time