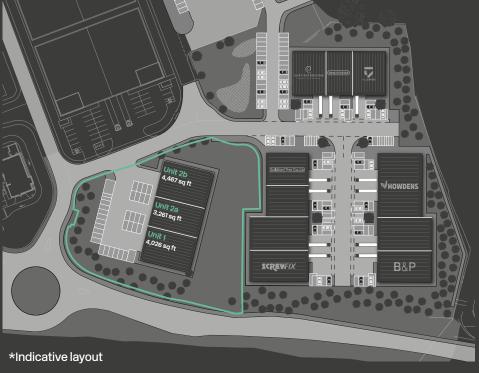

#### Accommodation.

| Unit  | Total sq ft | Total sq m |
|-------|-------------|------------|
| 1     | 4,026       | 374        |
| 2a    | 3,261       | 303        |
| 2b    | 4,467       | 415        |
| Total | 11,754      | 1,092      |