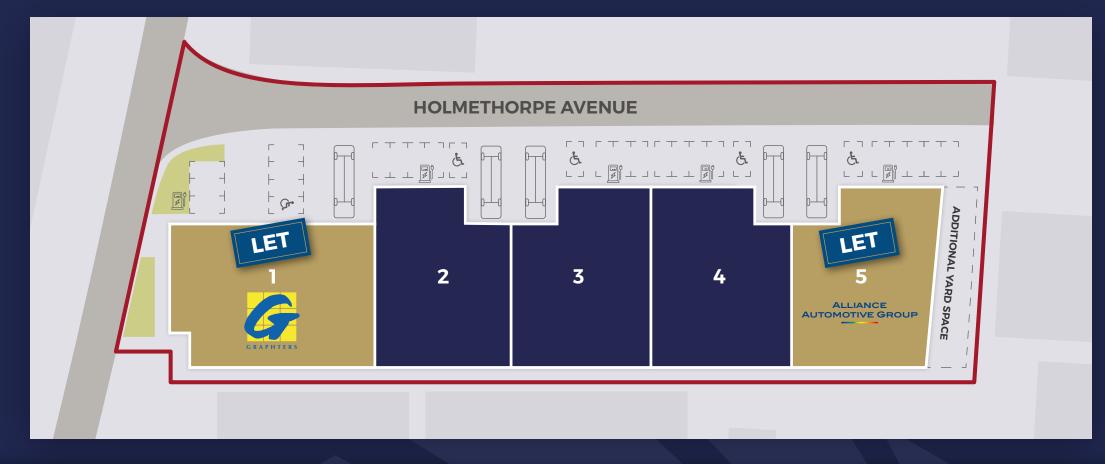

## saltwhistle BUSINESS PARK

SANARIARIA SARIARIA

42 - 44 HOLMETHORPE AVENUE REDHILL | RH1 2NL

## BRAND NEW INDUSTRIAL/WAREHOUSE UNITS TO LET 5,340 - 17,585 SQ FT

|             | 5,989        | 38     |           |
|-------------|--------------|--------|-----------|
| First Floor | 1,:          |        |           |
| TOTAL       | 7,317        | 679.74 | 7 Spaces  |
|             |              |        |           |
|             | <b>5</b> 1-7 | 2      | Devletere |

| UNIT 2       | ft²   | m²     | Parking  |
|--------------|-------|--------|----------|
| Ground Floor | 5,093 | 473.19 |          |
| First Floor  | 1,245 | 115.68 |          |
| TOTAL        | 6,338 | 588.87 | 5 Spaces |

| UNIT 3       | ft²   | m²     | Parking  |
|--------------|-------|--------|----------|
| Ground Floor | 4,334 | 402.61 |          |
| First Floor  | 1,006 | 93.47  |          |
| TOTAL        | 5,340 | 496.08 | 4 Spaces |
|              |       |        |          |

| UNIT 4       | ft²   | m²     | Parking  |
|--------------|-------|--------|----------|
| Ground Floor | 4,782 | 444.27 |          |
| First Floor  | 1,122 | 104.26 |          |
| TOTAL        | 5,904 | 548.53 | 5 Spaces |

| UNIT 5ft²m²ParkingGround Floor5.55509First Floor1,6,917642.577 SpacesTOTAL6,917642.571,533.48 |              |        |          |          |
|-----------------------------------------------------------------------------------------------|--------------|--------|----------|----------|
| Ground Floor 5,565 09<br>First Floor 1,                                                       | TOTAL        | 17,582 | 1,633.48 |          |
| Ground Floor 5,565 09<br>First Floor 1,                                                       |              |        |          |          |
| Ground Floor 5,555                                                                            | TOTAL        | 6,917  | 642.57   | 7 Spaces |
|                                                                                               | First Floor  | 1,     |          |          |
| UNIT 5 ft <sup>2</sup> m <sup>2</sup> Parking                                                 | Ground Floor | 5.566  | 09       |          |
|                                                                                               | UNIT 5       |        |          |          |