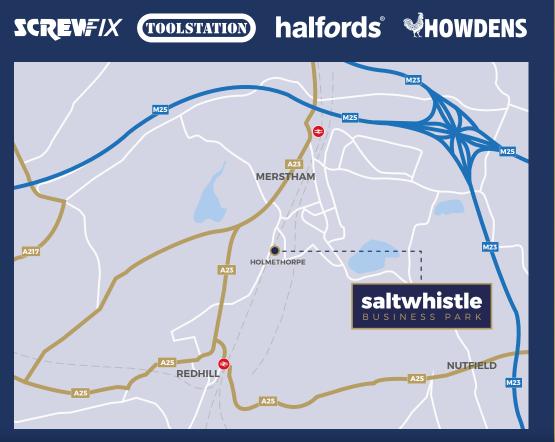

## DESCRIPTION

A new development of 5 high quality industrial / warehouse units in the heart of the main Redhill, Holmethorpe Industrial Estate. Units have been constructed with the latest environmental requirements in mind and aim to be best in class.