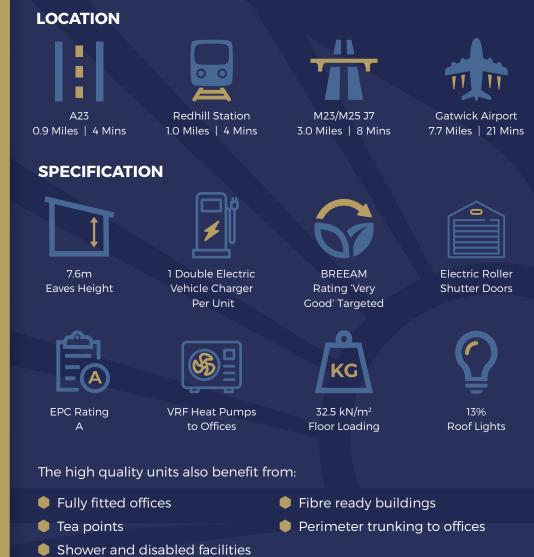

## DESCRIPTION

A new development of 5 high quality industrial / warehouse units in the heart of the main Redhill, Holmethorpe Industrial Estate. Units have been constructed with the latest environmental requirements in mind and aim to be best in class.