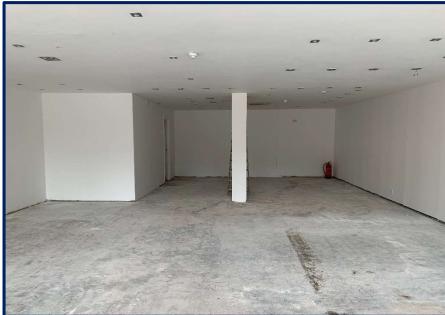

A glazed frontage incorporating a single entrance door leads into an open plan sales area with kitchenette and WC to the rear.

### **FEATURES**

- Large glazed shopfront
- · Newly plastered ceilings / walls
- Low voltage display lighting
- Air conditioning
- WC
- A new return display frontage is to be installed in the flank elevation fronting Court Road. Further details are available upon request.