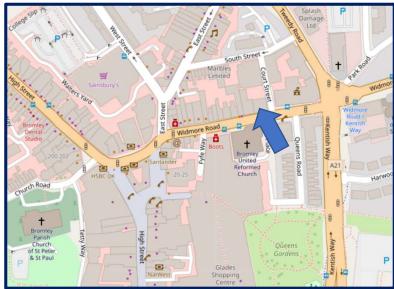

#### LOCATION

- The property occupies a prominent corner position at the junction of Widmore Road and Court Road in the heart of Bromley town centre, close to The Glades Shopping Centre and Bromley North Railway Station.
- It is situated at the eastern end of a parade of shops fronting Widmore Road, which offers a wide array of cafes and restaurants including Nando's, Zizzi, Pizza Express and Gourmet Burger Kitchen, together with general retailers.
- To the east of the property on the opposite side of the junction of Court Road is Clockwise, the former Bromley Town Hall which is being converted into a mixed-use development incorporating approximately 73,000 sq ft of serviced offices and a 24-room boutique hotel