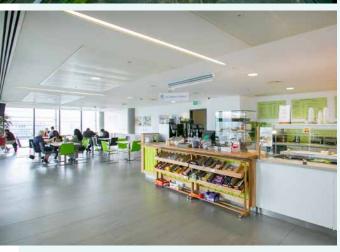

## Amenities

- Fully fitted and furnished floors, ready for occupation
- BREEAM Excellent building
- Chilled beam A/C
- 3.2m floor to ceiling heights
- Floor to ceiling glazing providing excellent natural light
- Building café and terrace areas
- Meeting and training facilities for hire
- Showers and bike storage
- Large floorplates
- 6 passenger lifts