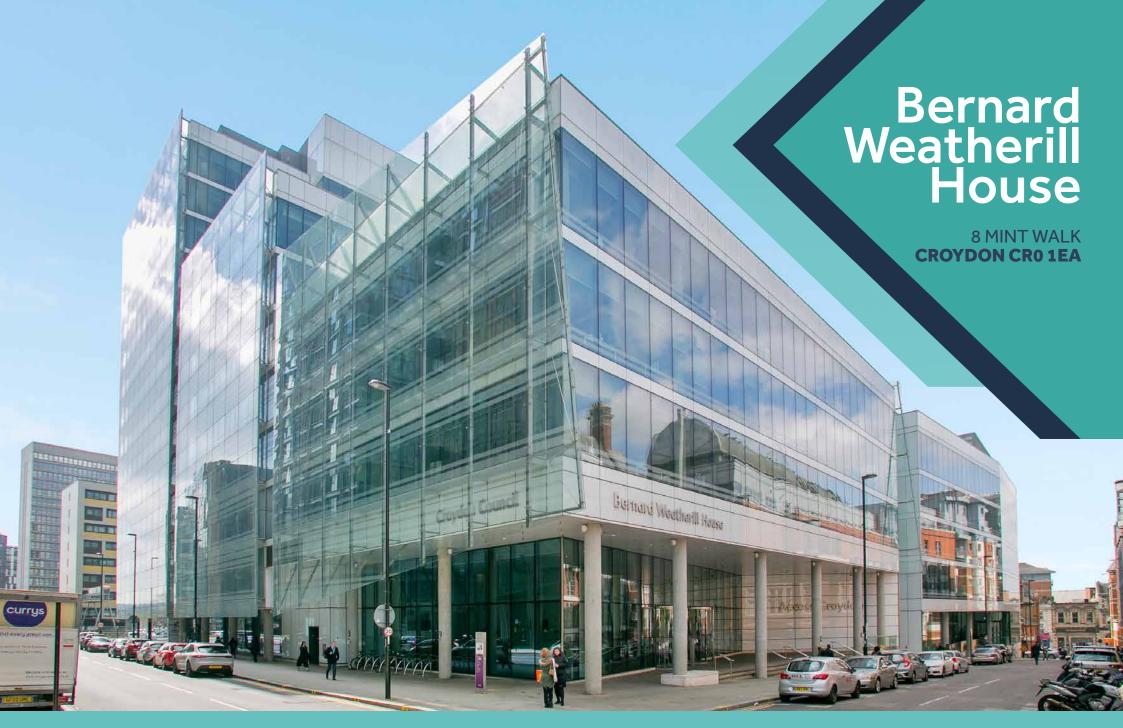

# Description

Bernard Weatherill House is a modern Grade A office building. It offers large flexible fully fitted and furbished open plan spaces with excellent tenant facilities.

## Amenities

- Fully fitted and furnished floors, ready for occupation
- BREEAM Excellent building
- Chilled beam A/C
- 3.2m floor to ceiling heights
- Floor to ceiling glazing providing excellent natural light
- Building café and terrace areas
- Meeting and training facilities for hire
- Showers and bike storage
- Large floorplates
- 6 passenger lifts