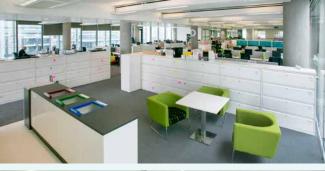

# Description

Bernard Weatherill House is a modern Grade A office building. It offers large flexible fully fitted and furbished open plan spaces with excellent tenant facilities.

## Amenities

- Fully fitted and furnished floors, ready for occupation
- BREEAM Excellent building
- Chilled beam A/C
- 3.2m floor to ceiling heights
- Floor to ceiling glazing providing excellent natural light
- Building café and terrace areas
- Meeting and training facilities for hire
- Showers and bike storage
- Large floorplates
- 6 passenger lifts