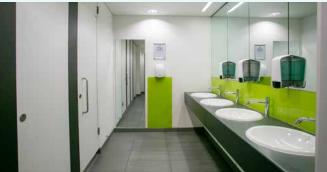

## Amenities

- Fully fitted and furnished floors, ready for occupation
- BREEAM Excellent building
- Chilled beam A/C
- 3.2m floor to ceiling heights
- Floor to ceiling glazing providing excellent natural light
- Building café and terrace areas
- Meeting and training facilities for hire
- Showers and bike storage
- Large floorplates
- 6 passenger lifts