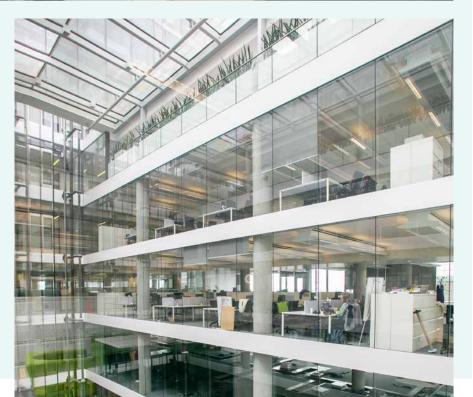

# Description

Bernard Weatherill House is a modern Grade A office building. It offers large flexible fully fitted and furbished open plan spaces with excellent tenant facilities.

## Amenities

- Fully fitted and furnished floors, ready for occupation
- BREEAM Excellent building
- Chilled beam A/C
- 3.2m floor to ceiling heights
- Floor to ceiling glazing providing excellent natural light
- Building café and terrace areas
- Meeting and training facilities for hire
- Showers and bike storage
- Large floorplates
- 6 passenger lifts