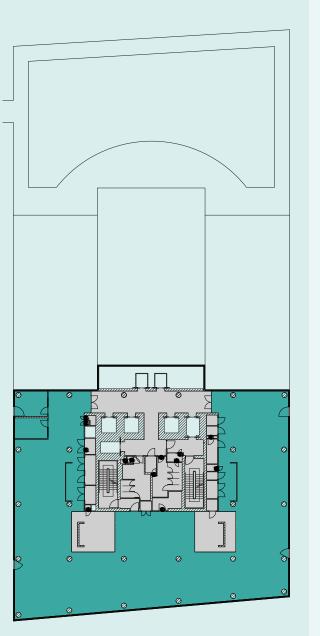

lackfriars

Central London

Gatwick

Heathrow

M25 Jct 6

Clapham Junction9 minsLondon Bridge12 minsVictoria16 mins

**By Road** 

Sutton10Gatwick15Brighton43

10 mins 15 mins 43 mins





# Description

Bernard Weatherill House is a modern Grade A office building. It offers large flexible fully fitted and furbished open plan spaces with excellent tenant facilities.





















## Amenities

- Fully fitted and furnished floors, ready for occupation
- BREEAM Excellent building
- Chilled beam A/C
- 3.2m floor to ceiling heights
- Floor to ceiling glazing providing excellent natural light
- Building café and terrace areas
- Meeting and training facilities for hire
- Showers and bike storage
- Large floorplates
- 6 passenger lifts





Bernuro Weatherill House



# **Floor Plans**





Indicative floorplan for 9th, 10th & 11th Floors

# Accommodation (NIA)

| Floor                  | Sqft   | Sqm   |
|------------------------|--------|-------|
| 6 <sup>™</sup> Floor   | 15,952 | 1,482 |
| 7 <sup>™</sup> Floor   | 16,103 | 1,496 |
| 9 <sup>™</sup> Floor   | 8,676  | 806   |
| 10 <sup>TH</sup> Floor | 8,773  | 815   |
| 11 <sup>™</sup> Floor  | 8,484  | 788   |
| Total                  | 57,988 | 5,387 |



Indicative floorplan for 6th & 7th Floors

## **Further Information**

Rent

On application.

**Rates** Business rates on application.

### Service Charge

A service charge will be levied for the upkeep of the communal areas. On application

#### Tenure

A new full repairing and insuring lease is available on terms to be agreed.

### VAT

VAT will not be chargeable on