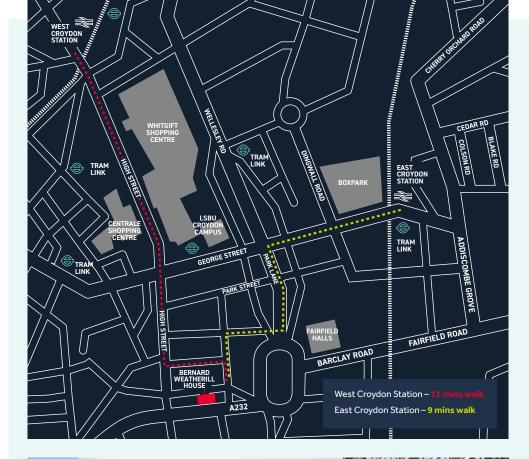

The building itself is located just a 9 minute walk from East Croydon Station and a 11 min walk from West Croydon station. Both stations are within close proximity of the property and provide frequent services to: