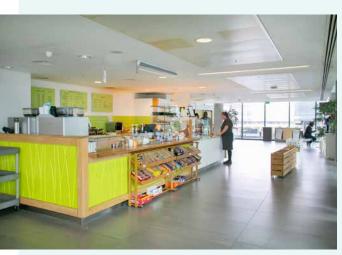

## Amenities

- Fully fitted and furnished floors, ready for occupation
- BREEAM Excellent building
- Chilled beam A/C
- 3.2m floor to ceiling heights
- Floor to ceiling glazing providing excellent natural light
- Building café and terrace areas
- Meeting and training facilities for hire
- Showers and bike storage
- Large floorplates
- 6 passenger lifts