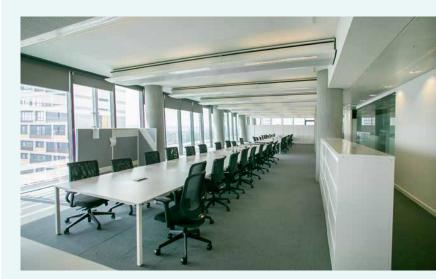

# Description

Bernard Weatherill House is a modern Grade A office building. It offers large flexible fully fitted and furbished open plan spaces with excellent tenant facilities.

## Amenities

- Fully fitted and furnished floors, ready for occupation
- BREEAM Excellent building
- Chilled beam A/C
- 3.2m floor to ceiling heights
- Floor to ceiling glazing providing excellent natural light
- Building café and terrace areas
- Meeting and training facilities for hire
- Showers and bike storage
- Large floorplates
- 6 passenger lifts