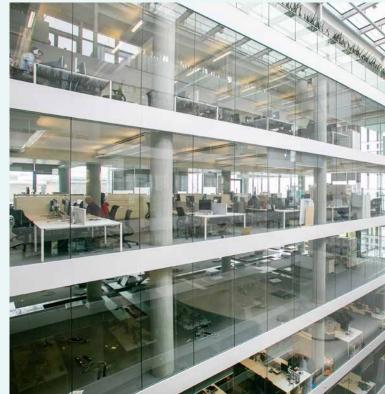

# Description

Bernard Weatherill House is a modern Grade A office building. It offers large flexible fully fitted and furbished open plan spaces with excellent tenant facilities.

## Amenities

- Fully fitted and furnished floors, ready for occupation
- BREEAM Excellent building
- Chilled beam A/C
- 3.2m floor to ceiling heights
- Floor to ceiling glazing providing excellent natural light
- Building café and terrace areas
- Meeting and training facilities for hire
- Showers and bike storage
- Large floorplates
- 6 passenger lifts