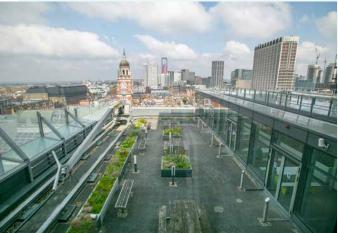

## Amenities

- Fully fitted and furnished floors, ready for occupation
- BREEAM Excellent building
- Chilled beam A/C
- 3.2m floor to ceiling heights
- Floor to ceiling glazing providing excellent natural light
- Building café and terrace areas
- Meeting and training facilities for hire
- Showers and bike storage
- Large floorplates
- 6 passenger lifts