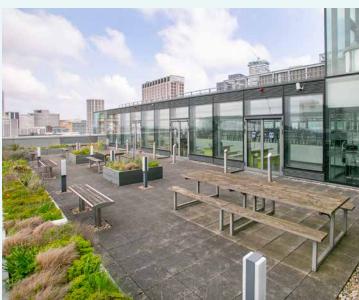

## Amenities

- Fully fitted and furnished floors, ready for occupation
- BREEAM Excellent building
- Chilled beam A/C
- 3.2m floor to ceiling heights
- Floor to ceiling glazing providing excellent natural light
- Building café and terrace areas
- Meeting and training facilities for hire
- Showers and bike storage
- Large floorplates
- 6 passenger lifts