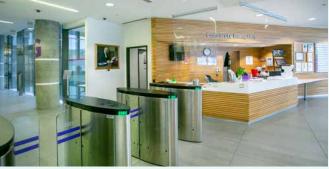

# Description

Bernard Weatherill House is a modern Grade A office building. It offers large flexible fully fitted and furbished open plan spaces with excellent tenant facilities.

## Amenities

- Fully fitted and furnished floors, ready for occupation
- BREEAM Excellent building
- Chilled beam A/C
- 3.2m floor to ceiling heights
- Floor to ceiling glazing providing excellent natural light
- Building café and terrace areas
- Meeting and training facilities for hire
- Showers and bike storage
- Large floorplates
- 6 passenger lifts