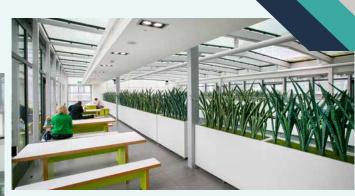

# Description

Bernard Weatherill House is a modern Grade A office building. It offers large flexible fully fitted and furbished open plan spaces with excellent tenant facilities.

## Amenities

- Fully fitted and furnished floors, ready for occupation
- BREEAM Excellent building
- Chilled beam A/C
- 3.2m floor to ceiling heights
- Floor to ceiling glazing providing excellent natural light
- Building café and terrace areas
- Meeting and training facilities for hire
- Showers and bike storage
- Large floorplates
- 6 passenger lifts