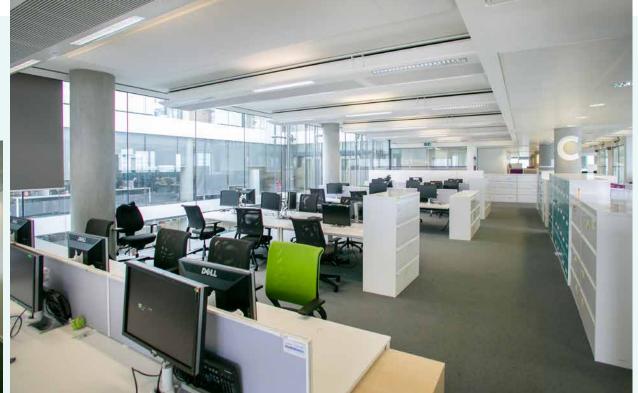

# Description

Bernard Weatherill House is a modern Grade A office building. It offers large flexible fully fitted and furbished open plan spaces with excellent tenant facilities.

## Amenities

- Fully fitted and furnished floors, ready for occupation
- BREEAM Excellent building
- Chilled beam A/C
- 3.2m floor to ceiling heights
- Floor to ceiling glazing providing excellent natural light
- Building café and terrace areas
- Meeting and training facilities for hire
- Showers and bike storage
- Large floorplates
- 6 passenger lifts