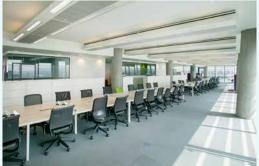

# Description

Bernard Weatherill House is a modern Grade A office building. It offers large flexible fully fitted and furbished open plan spaces with excellent tenant facilities.

## Amenities

- Fully fitted and furnished floors, ready for occupation
- BREEAM Excellent building
- Chilled beam A/C
- 3.2m floor to ceiling heights
- Floor to ceiling glazing providing excellent natural light
- Building café and terrace areas
- Meeting and training facilities for hire
- Showers and bike storage
- Large floorplates
- 6 passenger lifts