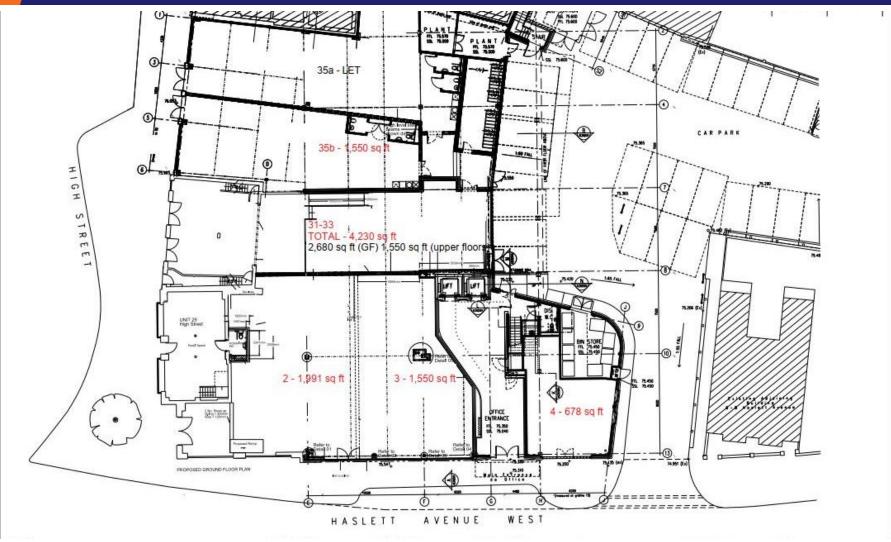

#### **ACCOMMODATION (GIA)**

|     | SQ FT | SQ M |
|-----|-------|------|
| 35B | 1,507 | 140  |