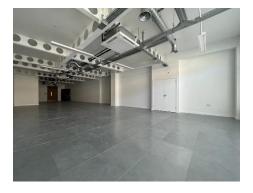

#### DESCRIPTION

St Johns House is a modern four storey office building benefitting from a prominent frontage on the corner of the High Street and Haslett Avenue.

35b has been fitted out for office accommodation but is also suitable for other uses as emphasised in paragraph headed "Use". 35b is an open plan space with wc and kitchenette facilities.

#### **AMENITIES**

- Prominent location
- Air conditioning
- Potential parking available within the town centre on an annual lease
- Close walking distance to Crawley rail and bus stations.
- WC and kitchenette
- Raised floor
- Exposed services
- · LED lighting with metal ceiling tiles