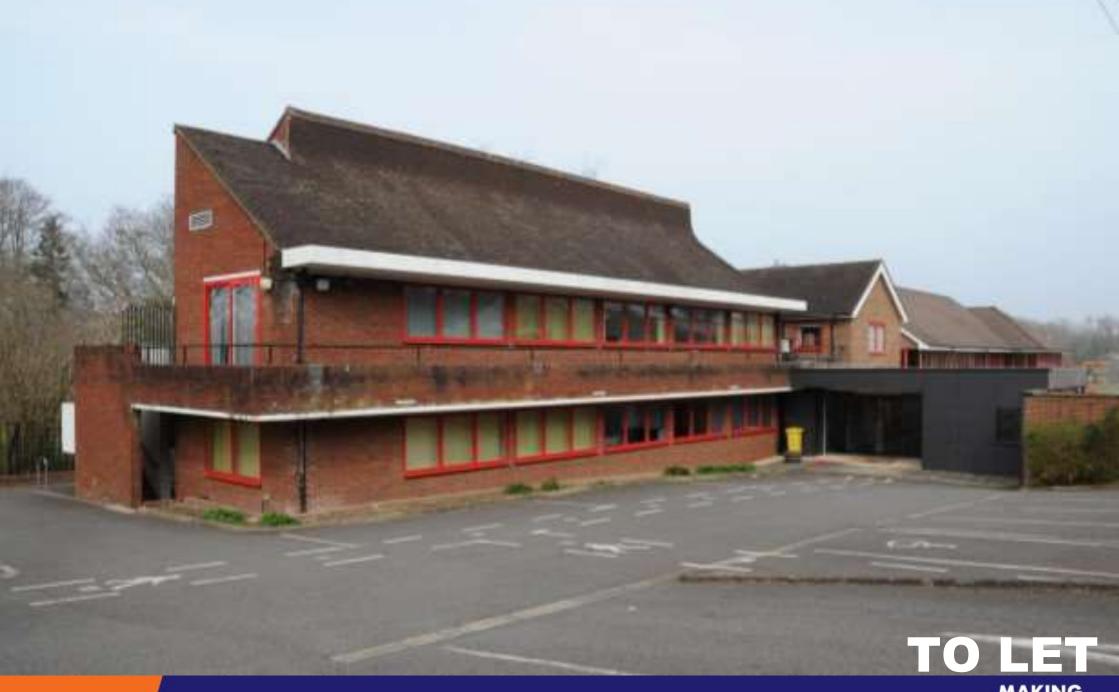

OFFICE – 2,025 - 9,650 SQ FT (188.12 - 896.48 SQ M)
Fully Fitted Offices In Rural Location, Wallage Lane, Rowfant, Crawley, West Sussex, RH10 4NF

MAKING PROPERTY WORK SHW.CO.UK

SHW

#### **DESCRIPTION**

Fully fitted offices in rural location with extensive car parking.

#### LOCATION

The offices are located in a rural location to the south of Wallage Lane, approximately 0.3 miles east of the junction with Turners Hill Road. Crawley Town Centre is approximately 3.5 miles to the west. Junction 10 of the M23 is 3.5 miles to the north, providing Motorway access to Gatwick Airport and the M25 and south via the M23/A23 to Mid Sussex and the coast.