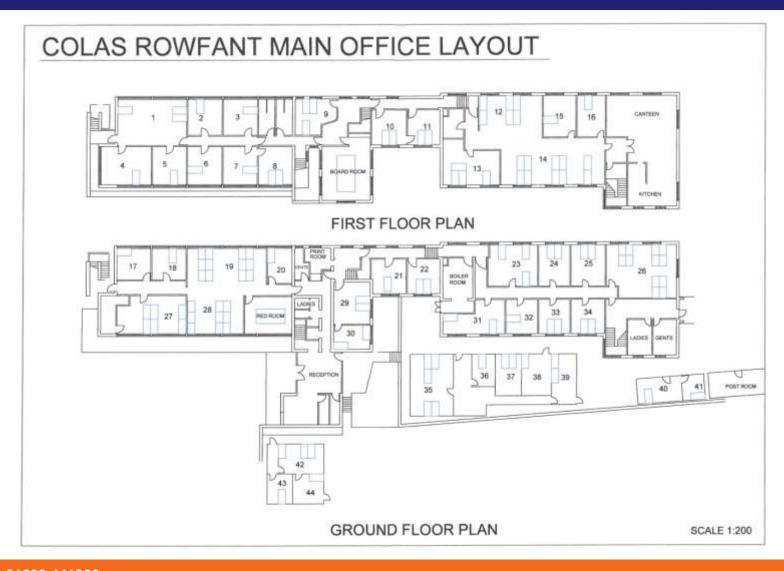

### **ACCOMMODATION (GIA)**

|                   | SQ FT | SQ M   |
|-------------------|-------|--------|
| Ground Floor West | 2,025 | 188.12 |
| Ground Floor East | 2,280 | 211.81 |
| First Floor West  | 1,870 | 173.72 |
| First Floor East  | 3,475 | 322.83 |
| TOTAL             | 9,650 | 896.48 |