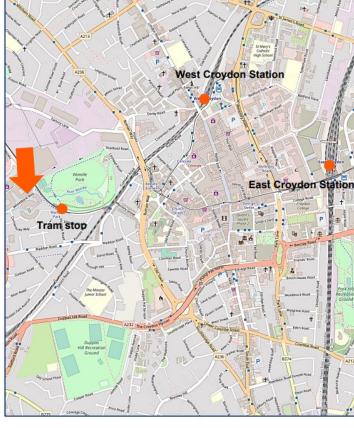

## **LOCATION**

The property benefits from great public transport links in all directions, Close to Wandle Park tram stop and Purley Way's shopping centre and leisure facilities. The building is in close proximity to a Sainsburys, Aldi and Lidl.

Wandle Park to West Croydon - 6 mins

Wandle Park to East Croydon - 12 mins

Wandle Park to Wimbledon - 22 mins

East Croydon Station. Journey times:

London Victoria - 16 mins London Bridge - 12 mins