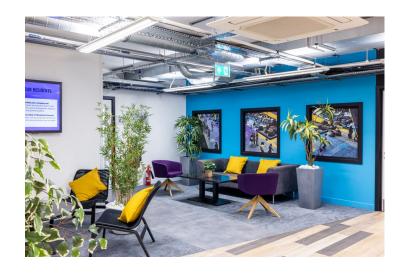

#### **DESCRIPTION**

Weatherill House is a purpose-built, serviced office space, perfect for business owners who want to expand into a comfortable, affordable, friendly business environment without the restriction.

The property contains small suites perfect for start up business or existing businesses wanting to expand within Croydon with great transport links located around the area.

## **AMENITIES**

- Fully Furnished
- Heating and A/C
- Shower and changing room facilities
- 24/7 Secure Access
- Unlimited Superfast WiFi
- · Cat-6 wired points in all offices
- Individually activated office alarms
- Conference, board, and meeting rooms available to hire and 2 free day use of the conference room
- Car parking is available at an additional charge of £70 and electric car charging facilities
- Bike storage
- Kitchen available on each floor