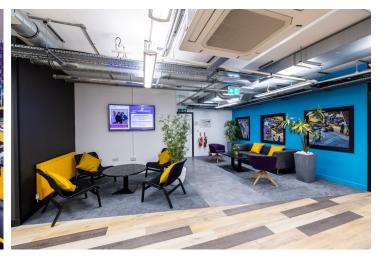

#### **DESCRIPTION**

Weatherill House is a purpose-built, serviced office space, perfect for business owners who want to expand into a comfortable, affordable, friendly business environment without the restriction.

## **AMENITIES**

- Fully Furnished
- Heating and A/C
- Shower and changing room facilities
- 24/7 Secure Access
- Unlimited Superfast WiFi
- · Cat-6 wired points in all offices
- Individually activated office alarms
- Conference, board, and meeting rooms available to hire and 2 free day use of the conference room
- Car parking is available at an additional charge of £70 and electric car charging facilities
- Bike storage
- Kitchen available on each floor