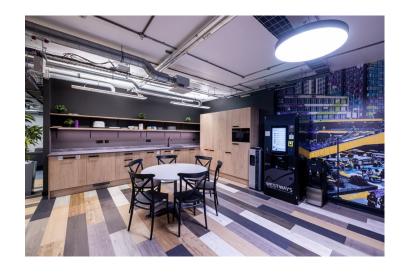

## **AMENITIES**

- Fully Furnished
- Heating and A/C
- Shower and changing room facilities
- 24/7 Secure Access
- Unlimited Superfast WiFi
- · Cat-6 wired points in all offices
- Individually activated office alarms
- Conference, board, and meeting rooms available to hire and 2 free day use of the conference room
- Car parking is available at an additional charge of £70 and electric car charging facilities
- Bike storage
- Kitchen available on each floor