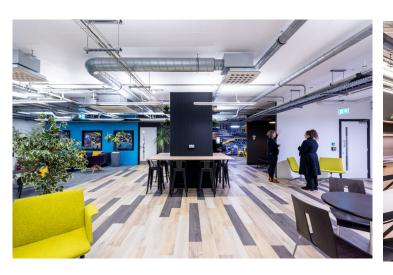

#### **DESCRIPTION**

Weatherill House is a purpose-built, serviced office space, perfect for business owners who want to expand into a comfortable, affordable, friendly business environment without the restriction.

## **AMENITIES**

- Fully Furnished
- Heating and A/C
- Shower and changing room facilities
- 24/7 Secure Access
- Unlimited Superfast WiFi
- · Cat-6 wired points in all offices
- Individually activated office alarms
- Conference, board, and meeting rooms available to hire and 2 free day use of the conference room
- Car parking is available at an additional charge of £70 and electric car charging facilities
- Bike storage
- Kitchen available on each floor