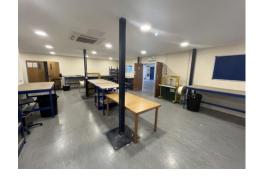

# **DESCRIPTION**

Unit 14 Raleigh Court is an end of terrace unit with ground floor storage space with first floor offices and four allocated car parking spaces. The unit benefits from a up and over loading door along with WC accommodation.

#### **AMENITIES**

- Ground floor storage with kitchenette
- 4 car parking spaces
- First floor office with perimeter trunking
- Air conditioned
- LED lighting
- WC accommodation