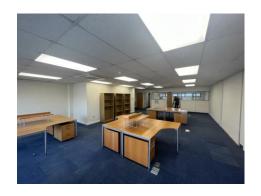

# **DESCRIPTION**

Unit 14 Raleigh Court is an end of terrace unit with ground floor storage space with first floor offices and four allocated car parking spaces. The unit benefits from a up and over loading door along with WC accommodation.

#### **AMENITIES**

- Ground floor storage with kitchenette
- 4 car parking spaces
- First floor office with perimeter trunking
- Air conditioned
- LED lighting
- WC accommodation