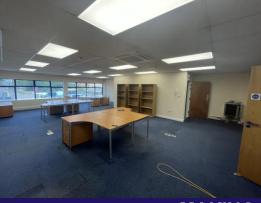

# **DESCRIPTION**

Unit 14 Raleigh Court is an end of terrace unit with ground floor storage space with first floor offices and four allocated car parking spaces. The unit benefits from a up and over loading door along with WC accommodation.

#### **AMENITIES**

- Ground floor storage with kitchenette
- 4 car parking spaces
- First floor office with perimeter trunking
- Air conditioned
- LED lighting
- WC accommodation