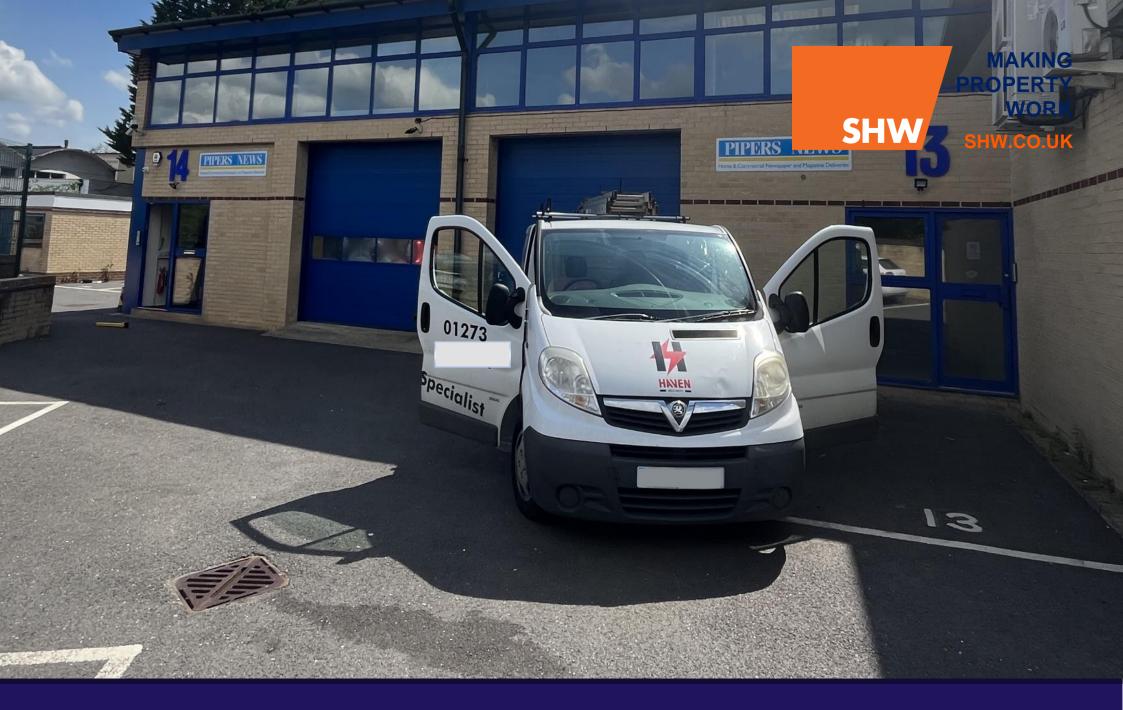

# **DESCRIPTION**

Unit 14 Raleigh Court is an end of terrace unit with ground floor storage space with first floor offices and four allocated car parking spaces. The unit benefits from a up and over loading door along with WC accommodation.

#### **LOCATION**

There are a total of 18 units on Raleigh Court based with the Manor Royal Business District in Crawley. Raleigh Court is accessed off Priestley Way (from the South) or Rutherford Way (from the North). Junction 10 of the M23 is c. 2 miles away with the M23/M25 Junction c. 10.9 miles away.