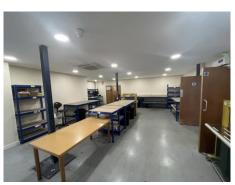

# **DESCRIPTION**

Unit 14 Raleigh Court is an end of terrace unit with ground floor storage space with first floor offices and four allocated car parking spaces. The unit benefits from a up and over loading door along with WC accommodation.

#### **AMENITIES**

- Ground floor storage with kitchenette
- 4 car parking spaces
- First floor office with perimeter trunking
- Air conditioned
- LED lighting
- WC accommodation