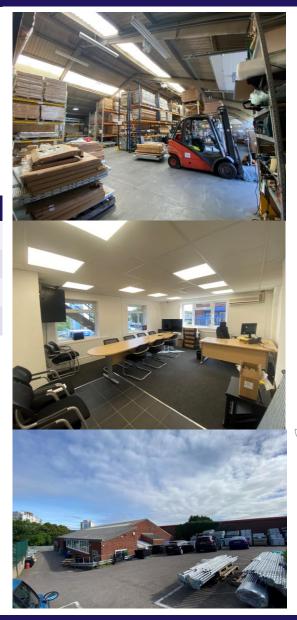

#### **DESCRIPTION**

Rare freehold comprising a detached industrial warehouse unit with rear yard and parking. The property benefits from good quality air conditioned offices over ground and first floors to the front of the site. The unit also has 3-phase power and gas supply.