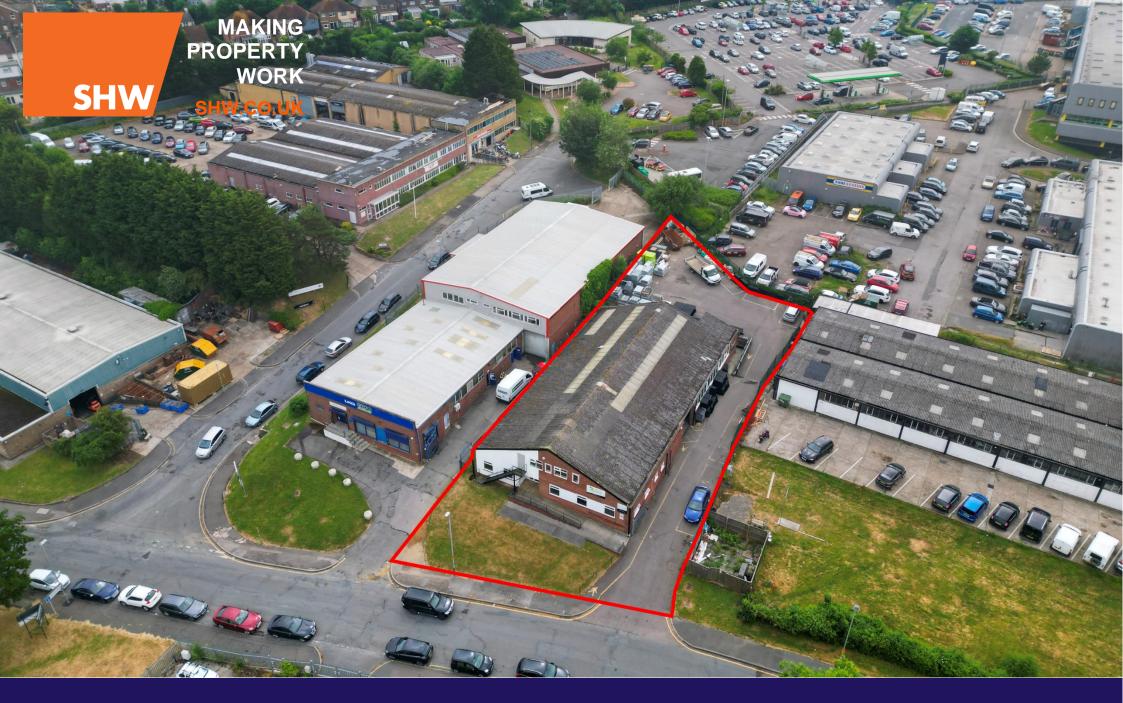

FOR SALE (DUE TO RELOCATION)

CLASS E INDUSTRIAL WAREHOUSE UNIT – 7,642 SQ FT (710 SQM)

10 Menzies Road, Ponswood Industrial Estate, St Leonards on Sea TN38 9BB

#### **DESCRIPTION**

Rare freehold comprising a detached industrial warehouse unit with rear yard and parking. The property benefits from good quality air conditioned offices over ground and first floors to the front of the site. The unit also has 3-phase power and gas supply.

### LOCATION

Menzies Road is situated in the northern area of the Ponswood Industrial Estate in St Leonards, which is north of Hastings in East Sussex and has access to the A259 leading to all costal destinations or the A21 leading north to the M25.