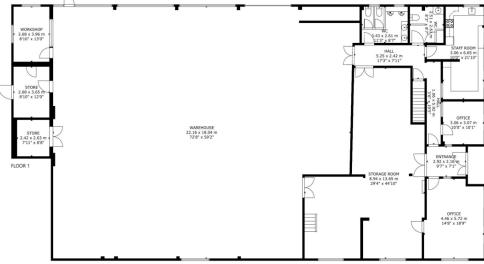

# **ACCOMMODATION (GROSS INTERNAL AREA)**

|                  | SQ FT | SQ M   |  |
|------------------|-------|--------|--|
| Ground Warehouse | 4,198 | 390.00 |  |
| Ground Offices   | 2,010 | 186.72 |  |
| First Offices    | 1,434 | 133.24 |  |
| TOTAL            | 7,642 | 710    |  |