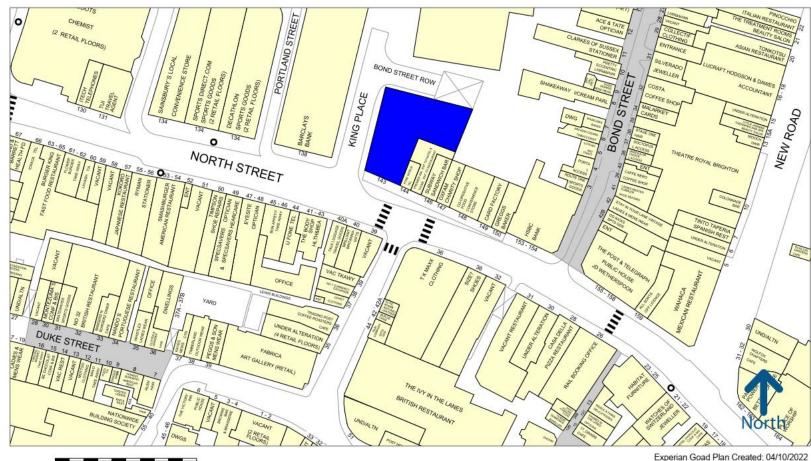

## **LOCATION**

The property is located on North Street, one of the main commercial throughfares in Central Brighton. Just a short walk from Churchill Square Shopping Centre. The property benefits from high footfall and passing traffic, with good transport links. Nearby occupiers include The Ivy, Size, The Body Shop, Decathlon and a number of other independent retailers.

#### DESCRIPTION

The premises comprises ground floor retail and storage space, with additional storage on the first floor and basement and also benefits from a return frontage on King Place.