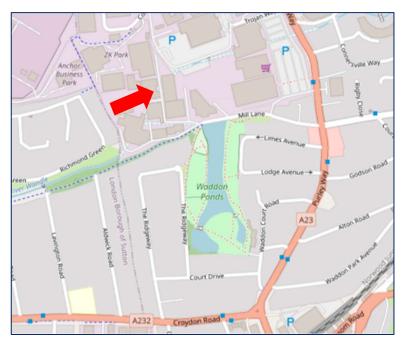

## **LOCATION**

The property is situated on the established Mill Lane Industrial Estate, just off the A23 Purley Way and to the West of Croydon

Town Centre and within approx. 0.25 miles of the junction between the A23 and the A232 to the South.

The A23 provides good access to both Central London to the North and the M23/M25 motorway network to the South.