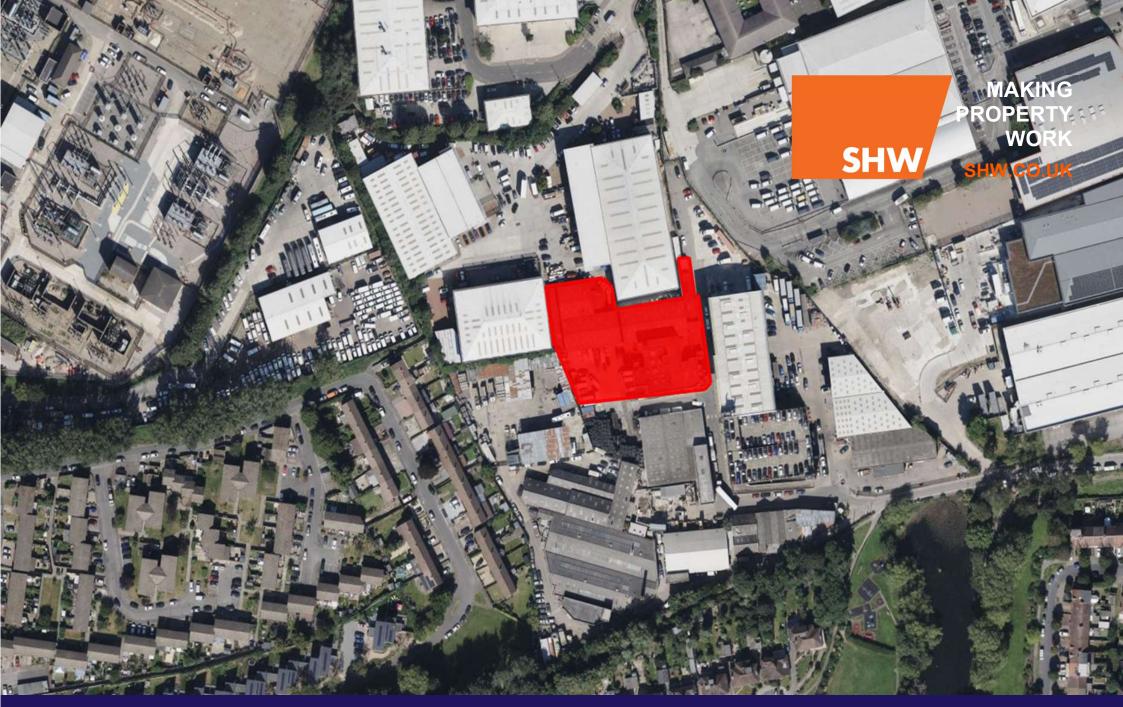

TO LET

OPEN STORAGE YARD – 7,481 SQ FT (0.17 ACRES) TO 27,868 SQ FT (0.64 ACRES) Mill Lane Trading Estate, Mill Lane, Croydon, CR0 4AA

## **LOCATION**

The property is situated on the established Mill Lane Industrial Estate, just off the A23 Purley Way and to the West of Croydon

Town Centre and within approx. 0.25 miles of the junction between the A23 and the A232 to the South.

### **ACCOMMODATION**

| AVAILABILITY | SQ FT  | SQ M     |
|--------------|--------|----------|
| Plot A       | Let    | Let      |
| Plot B       | 7,481  | 694.98   |
| Plot C       | 20,387 | 1,893.95 |
| TOTAL        | 27,868 | 2,588.93 |