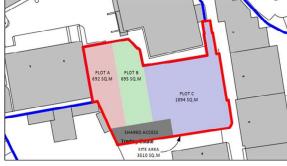

### **ACCOMMODATION**

| AVAILABILITY | SQ FT  | SQ M     |
|--------------|--------|----------|
| Plot A       | Let    | Let      |
| Plot B       | 7,481  | 694.98   |
| Plot C       | 20,387 | 1,893.95 |
| TOTAL        | 27,868 | 2,588.93 |