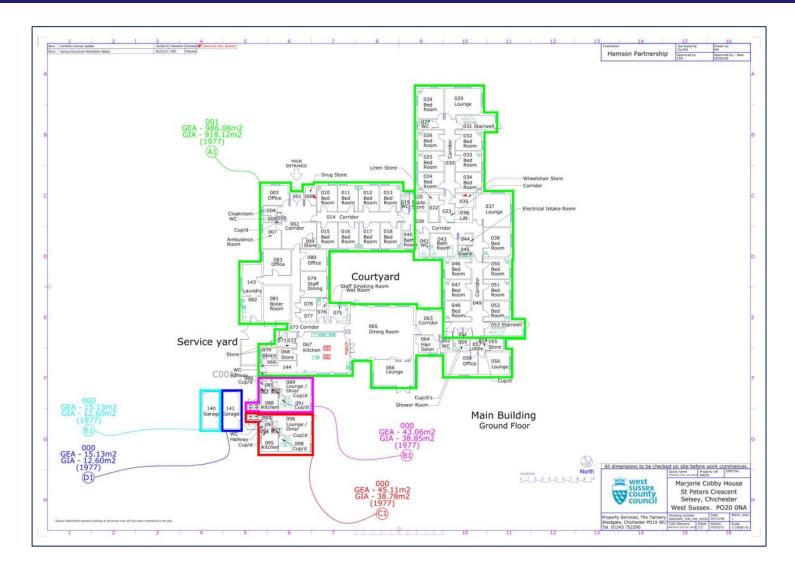

#### DESCRIPTION

- Vacant former care home
- 44 bed over two floors
- Site includes a pair of two-storey, 2 bedroom, semi detached houses
- Also includes store room, garages and gardens and tarmac parking

|           | Acres | Hectares |
|-----------|-------|----------|
| Site Area | 0.75  | 0.3      |