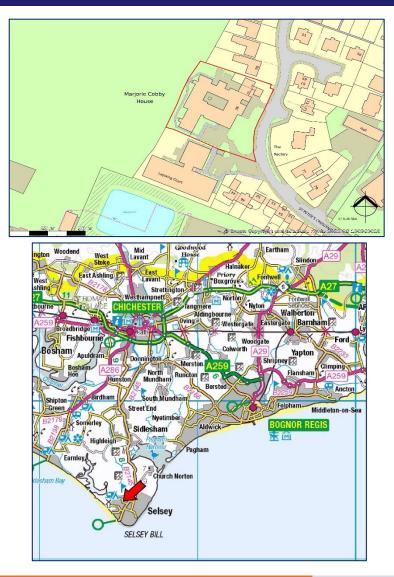

## MARJORIE COBBY HOUSE, 38 ST PETER'S CRESCENT, CHICHESTER, PO20 0NA

#### LOCATION

- Selsey is a seaside town approximately 8 miles south west from the county town of Chichester and 7 miles west of Bognor Regis. The B1245 giving direct access to Chichester and from there the A27 provides access to the east and west.
- The immediate area is predominantly residential.
- The beach is within 1 mile.

|           | Acres | Hectares |
|-----------|-------|----------|
| Site Area | 0.75  | 0.3      |