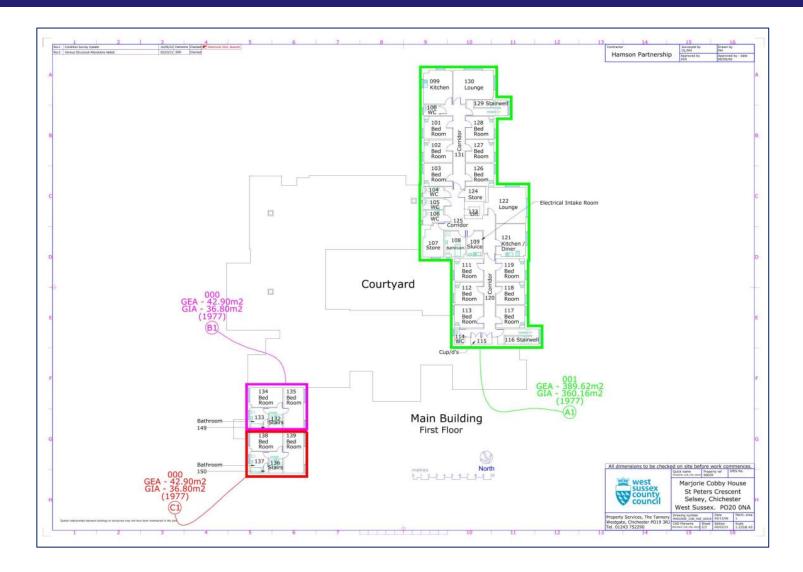

#### DESCRIPTION

- Vacant former care home
- 44 bed over two floors
- Site includes a pair of two-storey, 2 bedroom, semi detached houses
- Also includes store room, garages and gardens and tarmac parking

|           | Acres | Hectares |
|-----------|-------|----------|
| Site Area | 0.75  | 0.3      |