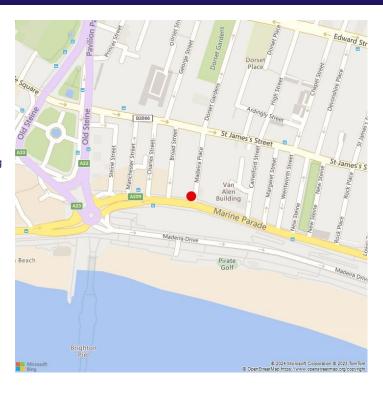

## **LOCATION**

Olivier House is located on the corner of Marine Parade and Madeira Place. Marine Parade is the A259 coast road leading to central Brighton and on to Worthing to the west and to the marina and along to Eastbourne in the east.

The property is located east of the Old Steine A23 which provides access to the M23 linking to Gatwick to the north. Brighton railway station is approximately 15 minutes' walk.