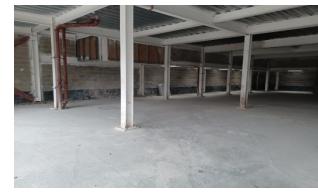

# DESCRIPTION

The unit is offered in shell and core, ready for tenant fit out. Both units are arranged over the ground floor only. Unit with A1-A3 (D1) usage.

The unit has water, drainage and 3 phase electricity within the main area of the building.

#### ACCOMMODATION

(0)

|              | SQ FT | SQ M |
|--------------|-------|------|
| Ground floor | 3,519 | 327  |

**VIEWINGS - 020 8662 2700** 

**Richard Pyne** 

Oliver Fallbrown t: 020 3463 7521 | e: ofallbrown@shw.co.uk