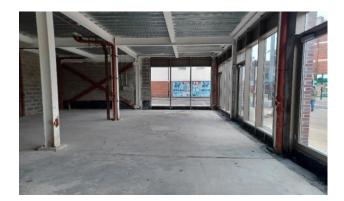

# DESCRIPTION

The unit is offered in shell and core, ready for tenant fit out. Both units are arranged over the ground floor only. Unit with A1-A3 (D1) usage.

The unit has water, drainage and 3 phase electricity within the main area of the building.

#### ACCOMMODATION

(0)

|              | SQ FT | SQ M |
|--------------|-------|------|
| Ground floor | 3,519 | 327  |

**VIEWINGS - 020 8662 2700** 

**Richard Pyne** 

Oliver Fallbrown t: 020 3463 7521 | e: ofallbrown@shw.co.uk