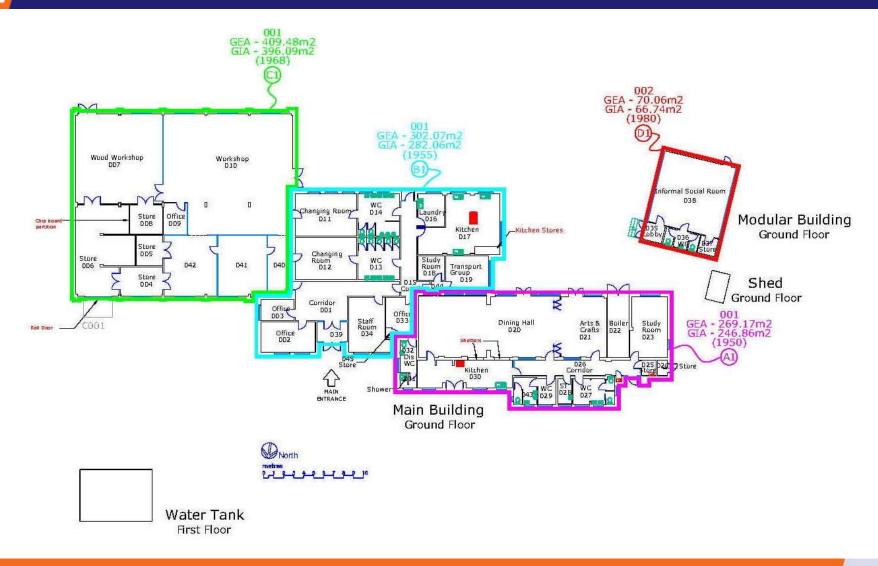

### **ACCOMMODATION (NIA)**

|                             | SQ FT  | SQ M  |
|-----------------------------|--------|-------|
| Main Building single storey | 10,359 | 962   |
| Prefab                      | 743    | 69.06 |
| TOTAL                       | 11,103 | 1,031 |

#### **SITE AREA**

0.62 acres (0.25 hectares).