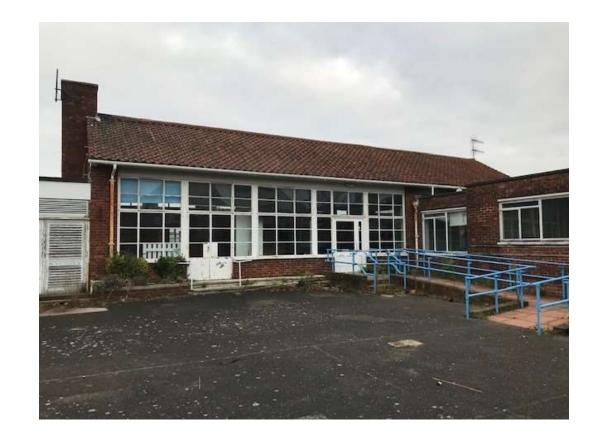

#### **DESCRIPTION**

- Vacant former community facility
- Single Storey
- · Extensive tarmac surfaced parking
- Prefabricated outbuildings
- Rear Yard/Garden

### **ACCOMMODATION (NIA)**

|                             | SQ FT  | SQ M  |
|-----------------------------|--------|-------|
| Main Building single storey | 10,359 | 962   |
| Prefab                      | 743    | 69.06 |
| TOTAL                       | 11,103 | 1,031 |