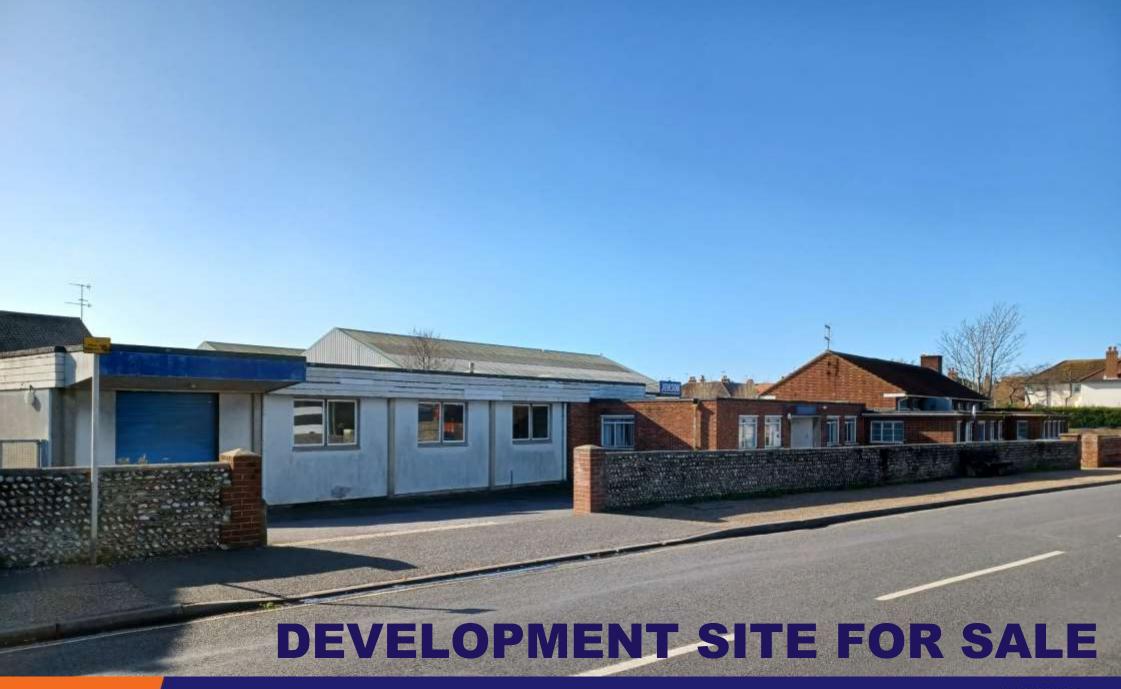

**0.62 ACRES (0.25 HECTARES)**Former Adult Learning Centre, Brougham Road, Worthing, West Sussex, BN11 2NU

MAKING PROPERTY WORK SHW.CO.UK

SHW

#### **DESCRIPTION**

- Vacant former community facility
- Single Storey
- · Extensive tarmac surfaced parking
- Prefabricated outbuildings
- Rear Yard/Garden

## FORMER ADULT LEARNING CENTRE, BROUGHAM ROAD, WORTHING, WEST SUSSEX, BN11 2NU

Freehold For Sale

06 March 2023